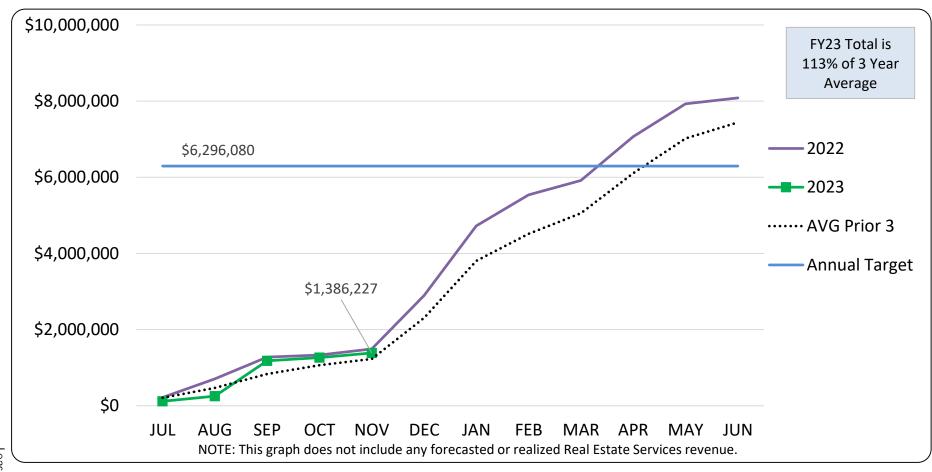

## TRUST LAND MANAGEMENT DIVISION FY2023 GROSS REVENUE (non-timber) - ACTUAL AND FORECASTED through November 30, 2022

|                             | ACTUAL RECEIPTS AS OF 11.30.2022 |              |      | NUE EXPECTED<br>.1.30.2022** | 1             | NUE EXPECTED |  |
|-----------------------------|----------------------------------|--------------|------|------------------------------|---------------|--------------|--|
|                             | ASU                              | F 11.30.2022 | Di 1 | .1.30.2022                   | BY 06.30.2023 |              |  |
| SURFACE                     |                                  |              |      |                              |               |              |  |
| AGRICULTURE                 | \$                               | 1,720        | \$   | 1,000                        | \$            | 505,000      |  |
| COMMUNICATION SITES         | \$                               | 81,817       | \$   | 165,022                      | \$            | 1,009,239    |  |
| GRAZING                     | \$                               | 37,598       | \$   | 16,000                       | \$            | 1,870,000    |  |
| RESIDENTIAL                 | \$                               | (37,117)     | \$   | 18,040                       | \$            | 1,095,851    |  |
| COMMERCIAL                  | ·                                | ·            |      | ·                            | •             |              |  |
| COMMERCIAL ENERGY RESOURCES | \$                               | 250          | \$   | -                            | \$            | 47,763       |  |
| COMMERCIAL INDUSTRIAL       | \$                               | 12,137       | \$   | 24,305                       | \$            | 74,504       |  |
| COMMERCIAL MILITARY         | \$                               | 90,494       | \$   | 20,080                       | \$            | 91,117       |  |
| COMMERCIAL OFFICE/RETAIL    | \$                               | 613,628      | \$   | 476,352                      | \$            | 527,352      |  |
| COMMERCIAL RECREATION       | \$                               | 564,518      | \$   | 607,375                      | \$            | 899,978      |  |
| OTHER                       |                                  |              |      |                              |               |              |  |
| CONSERVATION LEASES         | \$                               | 500          | \$   | -                            | \$            | 65,000       |  |
| GEOTHERMAL                  | \$                               | (6,339)      | \$   | -                            | \$            | -            |  |
| MINERAL                     | \$                               | 24,869       | \$   | 13,459                       | \$            | 105,403      |  |
| OIL AND GAS LEASES          | \$                               | 2,152        | \$   | 1,050                        | \$            | 4,874        |  |
| Sub Total                   | \$                               | 1,386,227    | \$   | 1,342,682                    | \$            | 6,296,081    |  |
| *REAL ESTATE SERVICES       | \$                               | 172,770      |      |                              |               |              |  |
| Grand Total                 | \$                               | 1,558,997    |      |                              |               |              |  |

<sup>\*</sup> This category is not included in the annual forecast.

 $<sup>\</sup>ensuremath{^{**}}$  These figures are based on "normal" timing of revenue/billing throughout the year.

# Cumulative Trust Land Program Receipts Earnings Reserve - All Programs excluding Timber FY 2022 - FYTD 2023