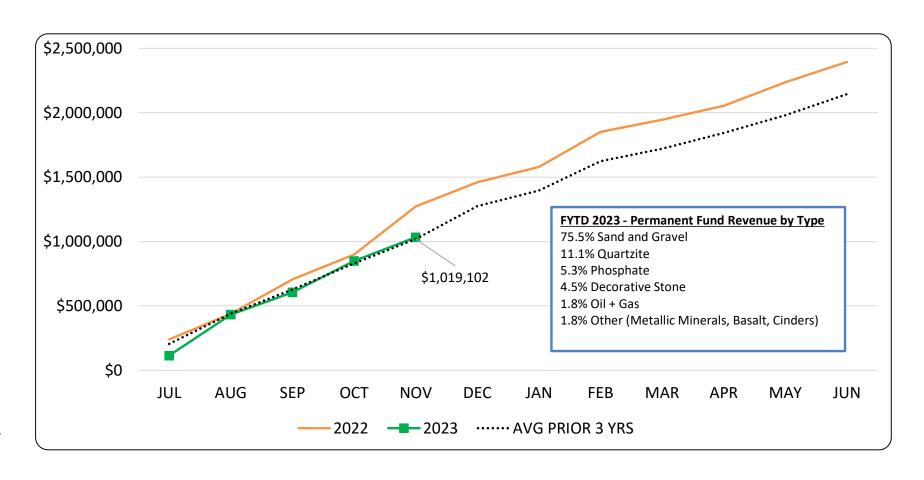

## TRUST LAND MANAGEMENT DIVISION FY2023 GROSS REVENUE (non-timber) - ACTUAL AND FORECASTED through November 30, 2022

|                             | ACTUAL RECEIPTS AS OF 11.30.2022 |              |      | NUE EXPECTED<br>.1.30.2022** | 1             | NUE EXPECTED |  |
|-----------------------------|----------------------------------|--------------|------|------------------------------|---------------|--------------|--|
|                             | ASU                              | F 11.30.2022 | Di 1 | .1.30.2022                   | BY 06.30.2023 |              |  |
| SURFACE                     |                                  |              |      |                              |               |              |  |
| AGRICULTURE                 | \$                               | 1,720        | \$   | 1,000                        | \$            | 505,000      |  |
| COMMUNICATION SITES         | \$                               | 81,817       | \$   | 165,022                      | \$            | 1,009,239    |  |
| GRAZING                     | \$                               | 37,598       | \$   | 16,000                       | \$            | 1,870,000    |  |
| RESIDENTIAL                 | \$                               | (37,117)     | \$   | 18,040                       | \$            | 1,095,851    |  |
| COMMERCIAL                  | ·                                | ·            |      | ·                            | •             |              |  |
| COMMERCIAL ENERGY RESOURCES | \$                               | 250          | \$   | -                            | \$            | 47,763       |  |
| COMMERCIAL INDUSTRIAL       | \$                               | 12,137       | \$   | 24,305                       | \$            | 74,504       |  |
| COMMERCIAL MILITARY         | \$                               | 90,494       | \$   | 20,080                       | \$            | 91,117       |  |
| COMMERCIAL OFFICE/RETAIL    | \$                               | 613,628      | \$   | 476,352                      | \$            | 527,352      |  |
| COMMERCIAL RECREATION       | \$                               | 564,518      | \$   | 607,375                      | \$            | 899,978      |  |
| OTHER                       |                                  |              |      |                              |               |              |  |
| CONSERVATION LEASES         | \$                               | 500          | \$   | -                            | \$            | 65,000       |  |
| GEOTHERMAL                  | \$                               | (6,339)      | \$   | -                            | \$            | -            |  |
| MINERAL                     | \$                               | 24,869       | \$   | 13,459                       | \$            | 105,403      |  |
| OIL AND GAS LEASES          | \$                               | 2,152        | \$   | 1,050                        | \$            | 4,874        |  |
| Sub Total                   | \$                               | 1,386,227    | \$   | 1,342,682                    | \$            | 6,296,081    |  |
| *REAL ESTATE SERVICES       | \$                               | 172,770      |      |                              |               |              |  |
| Grand Total                 | \$                               | 1,558,997    |      |                              |               |              |  |

### Cumulative Trust Land Permanent Fund Revenue/Royalties (Does NOT include Land Bank or Timber Program Revenue) FY2022 - FYTD2023