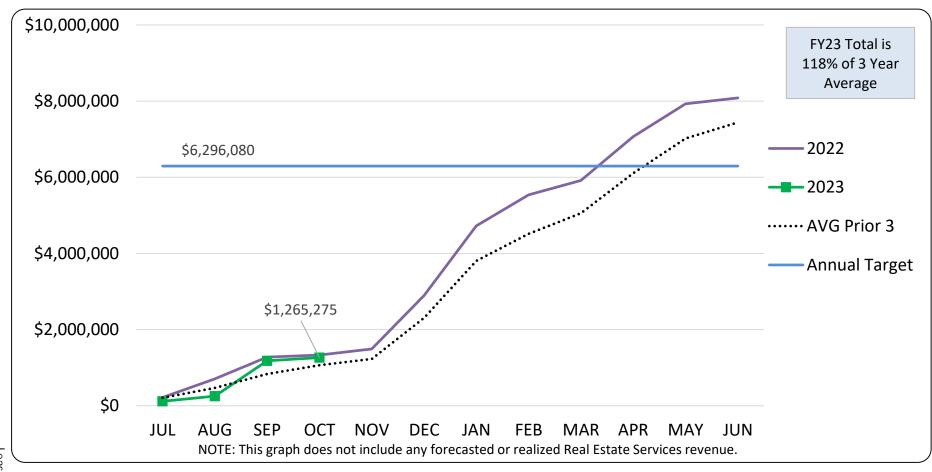

## TRUST LAND MANAGEMENT DIVISION FY2023 GROSS REVENUE (non-timber) - ACTUAL AND FORECASTED through October 31, 2022

|                             | ACTUAL RECEIPTS<br>AS OF 10.31.2022 |           | REVENUE EXPECTED<br>BY 10.31.2022** |           | 1  | NUE EXPECTED<br>06.30.2023 |
|-----------------------------|-------------------------------------|-----------|-------------------------------------|-----------|----|----------------------------|
| SURFACE                     |                                     | 1         |                                     |           |    |                            |
| AGRICULTURE                 | \$                                  | 550       | \$                                  | -         | \$ | 505,000                    |
| COMMUNICATION SITES         | \$                                  | 80,064    | \$                                  | 154,081   | \$ | 1,009,239                  |
| GRAZING                     | \$                                  | 37,298    | \$                                  | 14,000    | \$ | 1,870,000                  |
| RESIDENTIAL                 | \$                                  | (36,514)  | \$                                  | (32,002)  | \$ | 1,095,851                  |
| COMMERCIAL                  | ·                                   | ·         |                                     |           |    |                            |
| COMMERCIAL ENERGY RESOURCES | \$                                  | 250       | \$                                  | -         | \$ | 47,763                     |
| COMMERCIAL INDUSTRIAL       | \$                                  | 9,199     | \$                                  | 14,240    | \$ | 74,504                     |
| COMMERCIAL MILITARY         | \$                                  | 7,053     | \$                                  | -         | \$ | 91,117                     |
| COMMERCIAL OFFICE/RETAIL    | \$                                  | 589,524   | \$                                  | 476,352   | \$ | 527,352                    |
| COMMERCIAL RECREATION       | \$                                  | 560,921   | \$                                  | 601,665   | \$ | 899,978                    |
| OTHER                       |                                     |           |                                     |           |    |                            |
| CONSERVATION LEASES         | \$                                  | 500       | \$                                  | -         | \$ | 65,000                     |
| GEOTHERMAL                  | \$                                  | (6,339)   | \$                                  | -         | \$ | -                          |
| MINERAL                     | \$                                  | 20,616    | \$                                  | 13,459    | \$ | 105,403                    |
| OIL AND GAS LEASES          | \$                                  | 2,152     | \$                                  | 550       | \$ | 4,874                      |
| Sub Total                   | \$                                  | 1,265,275 | \$                                  | 1,242,345 | \$ | 6,296,081                  |
| *REAL ESTATE SERVICES       | \$                                  | 172,770   |                                     |           |    |                            |
| Grand Total                 | \$                                  | 1,438,045 |                                     |           |    |                            |

<sup>\*</sup> This category is not included in the annual forecast.

 $<sup>\</sup>ensuremath{^{**}}$  These figures are based on "normal" timing of revenue/billing throughout the year.

# Cumulative Trust Land Program Receipts Earnings Reserve - All Programs excluding Timber FY 2022 - FYTD 2023