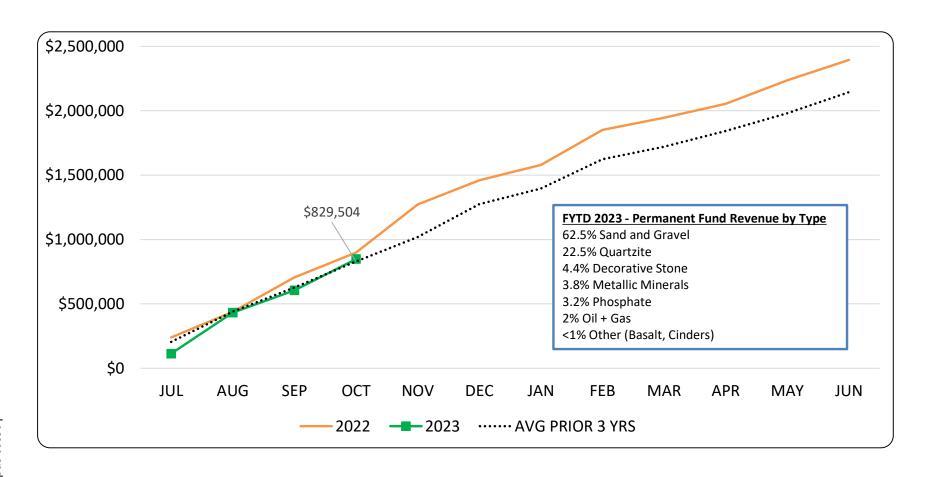

## TRUST LAND MANAGEMENT DIVISION FY2023 GROSS REVENUE (non-timber) - ACTUAL AND FORECASTED through October 31, 2022

|                             | ACTUAL RECEIPTS<br>AS OF 10.31.2022 |           | REVENUE EXPECTED<br>BY 10.31.2022** |           | 1  | NUE EXPECTED<br>06.30.2023 |
|-----------------------------|-------------------------------------|-----------|-------------------------------------|-----------|----|----------------------------|
| SURFACE                     |                                     | 1         |                                     |           |    |                            |
| AGRICULTURE                 | \$                                  | 550       | \$                                  | -         | \$ | 505,000                    |
| COMMUNICATION SITES         | \$                                  | 80,064    | \$                                  | 154,081   | \$ | 1,009,239                  |
| GRAZING                     | \$                                  | 37,298    | \$                                  | 14,000    | \$ | 1,870,000                  |
| RESIDENTIAL                 | \$                                  | (36,514)  | \$                                  | (32,002)  | \$ | 1,095,851                  |
| COMMERCIAL                  | ·                                   | ·         |                                     |           |    |                            |
| COMMERCIAL ENERGY RESOURCES | \$                                  | 250       | \$                                  | -         | \$ | 47,763                     |
| COMMERCIAL INDUSTRIAL       | \$                                  | 9,199     | \$                                  | 14,240    | \$ | 74,504                     |
| COMMERCIAL MILITARY         | \$                                  | 7,053     | \$                                  | -         | \$ | 91,117                     |
| COMMERCIAL OFFICE/RETAIL    | \$                                  | 589,524   | \$                                  | 476,352   | \$ | 527,352                    |
| COMMERCIAL RECREATION       | \$                                  | 560,921   | \$                                  | 601,665   | \$ | 899,978                    |
| OTHER                       |                                     |           |                                     |           |    |                            |
| CONSERVATION LEASES         | \$                                  | 500       | \$                                  | -         | \$ | 65,000                     |
| GEOTHERMAL                  | \$                                  | (6,339)   | \$                                  | -         | \$ | -                          |
| MINERAL                     | \$                                  | 20,616    | \$                                  | 13,459    | \$ | 105,403                    |
| OIL AND GAS LEASES          | \$                                  | 2,152     | \$                                  | 550       | \$ | 4,874                      |
| Sub Total                   | \$                                  | 1,265,275 | \$                                  | 1,242,345 | \$ | 6,296,081                  |
| *REAL ESTATE SERVICES       | \$                                  | 172,770   |                                     |           |    |                            |
| Grand Total                 | \$                                  | 1,438,045 |                                     |           |    |                            |

### Cumulative Trust Land Permanent Fund Revenue/Royalties (Does NOT include Land Bank or Timber Program Revenue) FY2022 - FYTD2023