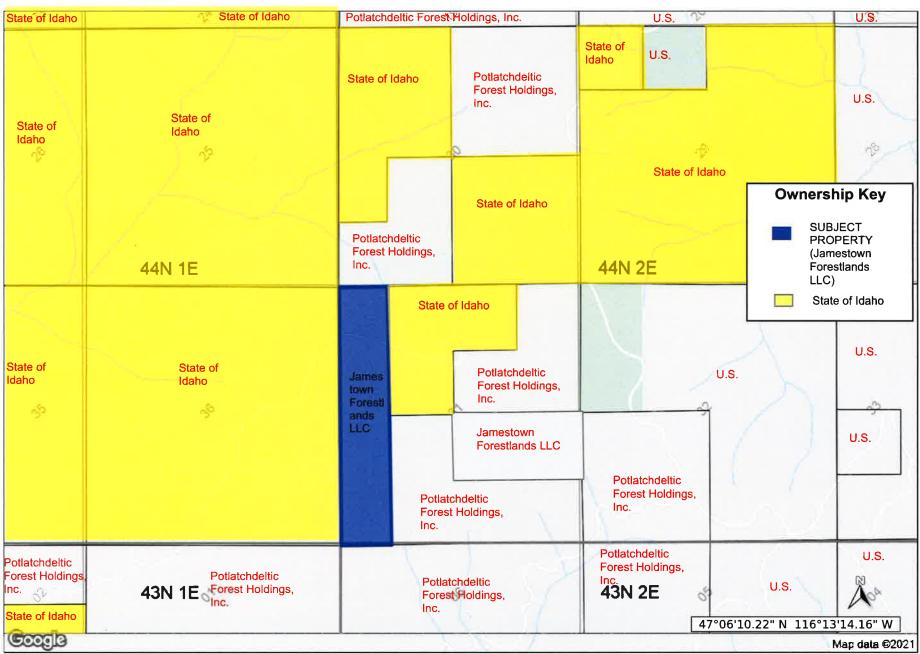

The Brisbie property consists of 125 acres in Shoshone County. The land is contiguous as seen on the existing ownership map (Attachment 3). The land exchange would add to a block of approximately 1,000 acres of endowment timberland.

**Property 2: The Timber Property**. Brisbie holds the contractual right to purchase the Timber Property, which consists of approximately 125 acres of timber property in Shoshone County. The Timber Property is depicted on Exhibit 4 to the Application. As demonstrated on Exhibit 4, the Timber Property is sandwiched between two parcels owned by IDL. An access road that connects the two IDL parcels crosses the Timber Property.

The proposed exchange will result in the consolidation of existing endowment lands. As shown in Exhibit 4 to the Application, the Timber Property is located between two existing IDL parcels. An access road that connects the two IDL parcels runs through the Timber Property. The proposed exchange will consolidate IDL's parcels and allow seamless access using the existing road.

The proposed exchange will improve access to existing endowment lands. As noted, an access road connecting two IDL parcels runs over the Timber Property. The proposed exchange will improve access to existing endowment lands by placing the access road entirely on IDL-owned property.