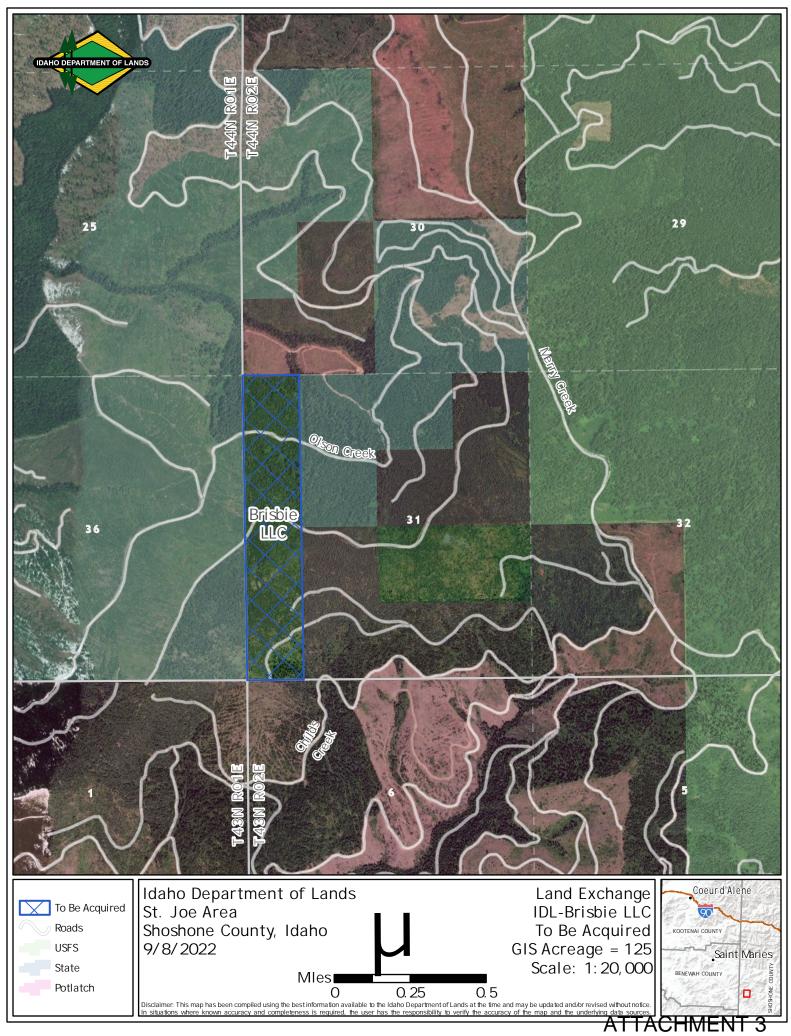

The Brisbie property consists of 125 acres in Shoshone County. The land is contiguous as seen on the existing ownership map (Attachment 3). The land exchange would add to a block of approximately 1,000 acres of endowment timberland.

**Property 2: The Timber Property**. Brisbie holds the contractual right to purchase the Timber Property, which consists of approximately 125 acres of timber property in Shoshone County. The Timber Property is depicted on Exhibit 4 to the Application. As demonstrated on Exhibit 4, the Timber Property is sandwiched between two parcels owned by IDL. An access road that connects the two IDL parcels crosses the Timber Property.

The Timber Property consists of a mixture of planted and naturally regenerated stands that are dominated by the grand fir/western red cedar timber type, indicative of a high site for timber production. Timber harvesting operations have not occurred on this tract since it was acquired in 2012. The inventory indicates that the last harvest operation was in the mid-1990's, with the most recent establishment year of 1994 on stand 002. This tract has good stocking throughout and good access on Olson Creek Rd through IDL property. An inventory summary of the Timber Property is attached as Exhibit 5 to the Application. According to GIS records, there is one seasonal or intermittent stream on the tract, which is likely to classify as a minor class 2 stream.

The proposed exchange will result in the consolidation of existing endowment lands. As shown in Exhibit 4 to the Application, the Timber Property is located between two existing IDL parcels. An access road that connects the two IDL parcels runs through the Timber Property. The proposed exchange will consolidate IDL's parcels and allow seamless access using the existing road.

The proposed exchange will improve access to existing endowment lands. As noted, an access road connecting two IDL parcels runs over the Timber Property. The proposed exchange will improve access to existing endowment lands by placing the access road entirely on IDL-owned property.