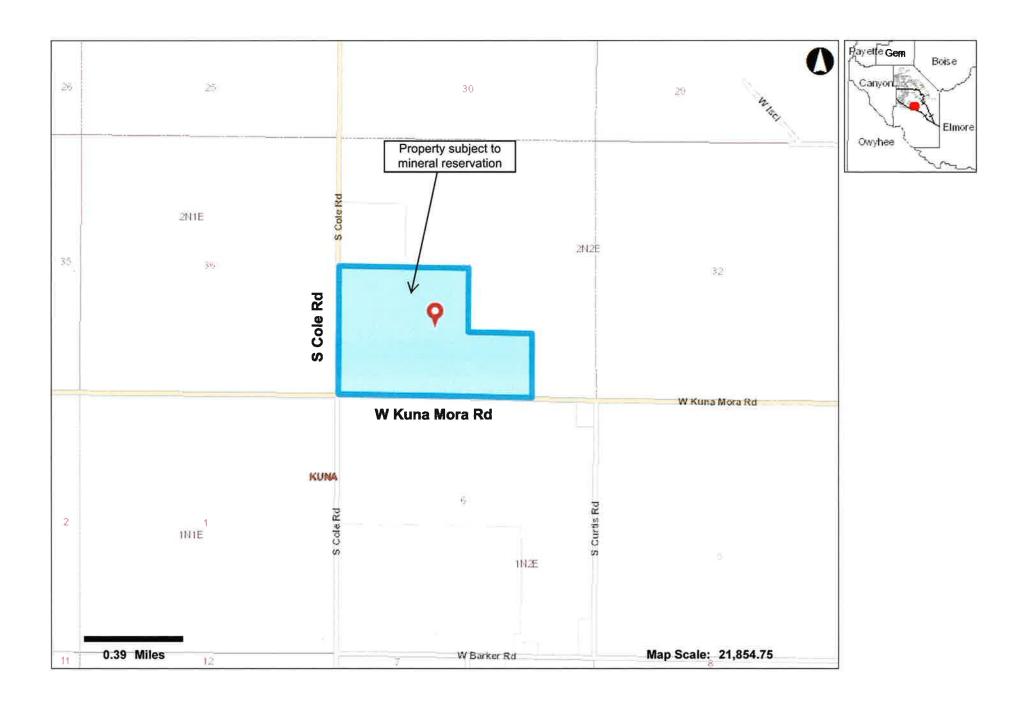

The mineral estate proposed for exchange consists of approximately 205 acres in Ada County near the town of Kuna. The mineral estate on this land was reserved to the State of Idaho upon conveyance of the property from the State to private ownership in 1937 and 1940. A map of the mineral estate (Attachment 2) is attached.

#### SUBJECT PROPERTIES

Property 1: The Mineral Estate. Two parcels associated with the Project are subject to mineral estates that were reserved to the State of Idaho upon conveyance of the property from the State to private ownership in 1940 and 1937. The deeds are attached to the Application as Exhibit 2. The parcels subject to the mineral reservations, which amount to approximately 205 acres, are depicted on Exhibit 3 to the Application. A few aspects of the Mineral Estate are worth noting.