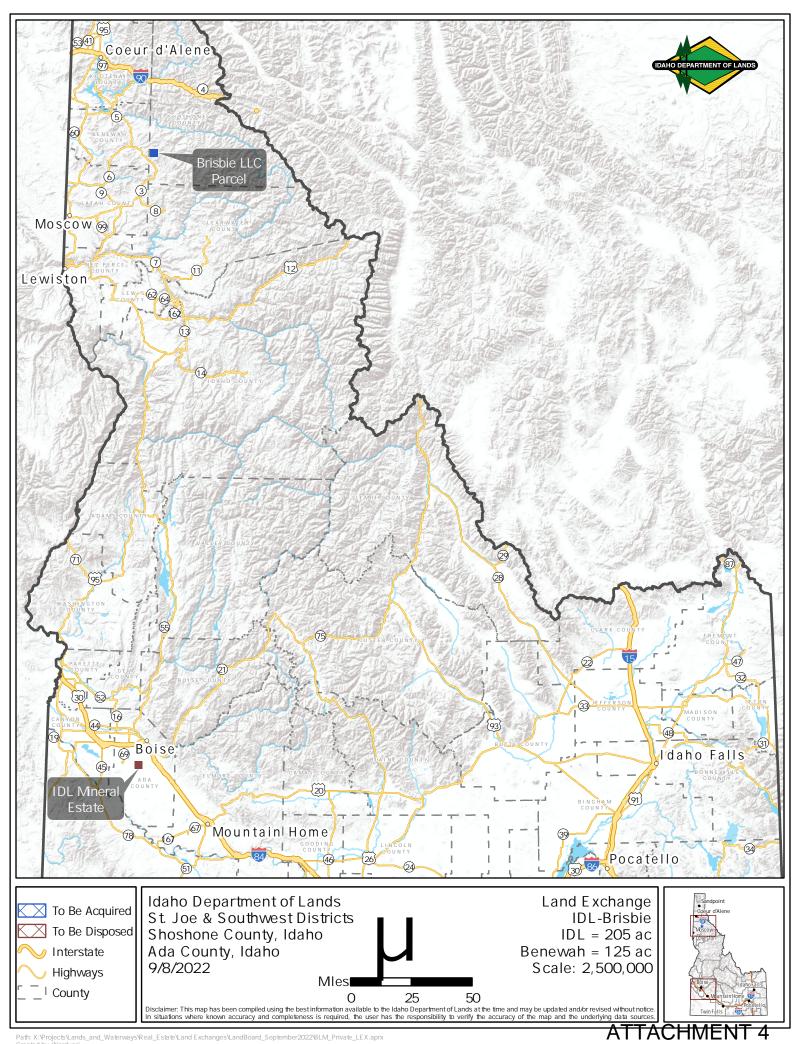

Brisbie, LLC is proposing to exchange 125 acres of land it has the contractual right to purchase in Shoshone County for 205 acres of endowment mineral estate only on former endowment land (referred to as "mineral estate").

The mineral estate proposed for exchange consists of approximately 205 acres in Ada County near the town of Kuna. The mineral estate on this land was reserved to the State of Idaho upon conveyance of the property from the State to private ownership in 1937 and 1940. A map of the mineral estate (Attachment 2) is attached.

The Brisbie property consists of 125 acres in Shoshone County. The land is contiguous as seen on the existing ownership map (Attachment 3). The land exchange would add to a block of approximately 1,000 acres of endowment timberland.