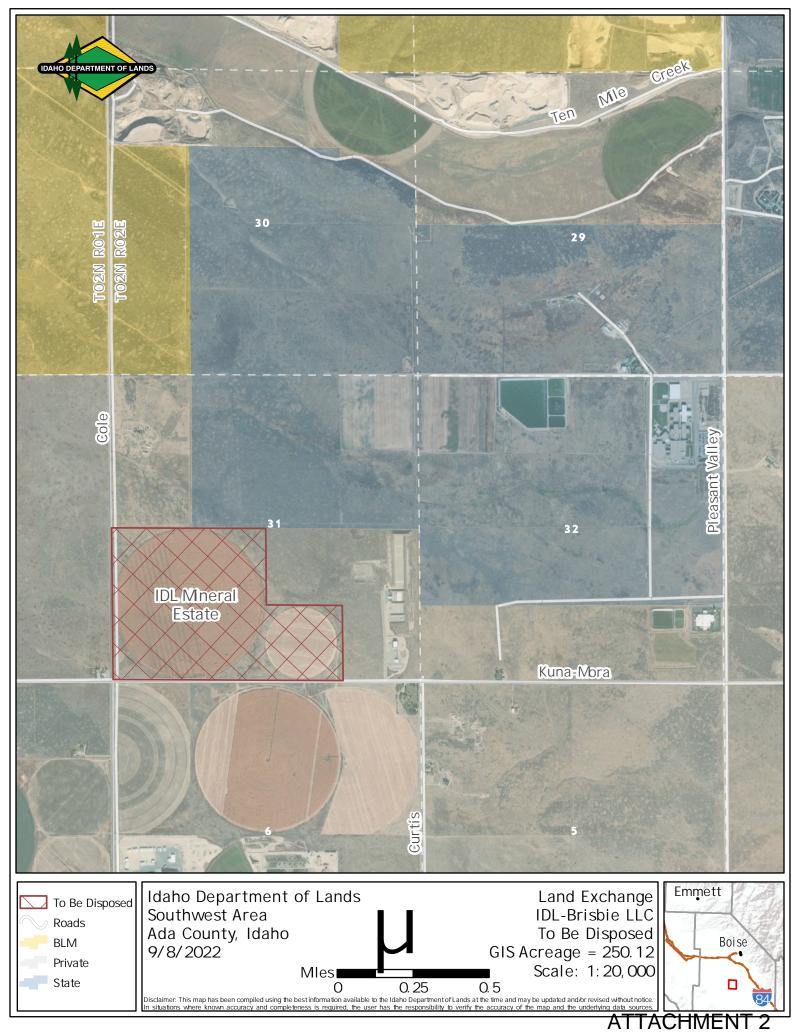

The mineral estate proposed for exchange consists of approximately 205 acres in Ada County near the town of Kuna. The mineral estate on this land was reserved to the State of Idaho upon conveyance of the property from the State to private ownership in 1937 and 1940. A map of the mineral estate (Attachment 2) is attached.

#### SUBJECT PROPERTIES

Property 1: The Mineral Estate. Two parcels associated with the Project are subject to mineral estates that were reserved to the State of Idaho upon conveyance of the property from the State to private ownership in 1940 and 1937. The deeds are attached to the Application as Exhibit 2. The parcels subject to the mineral reservations, which amount to approximately 205 acres, are depicted on Exhibit 3 to the Application. A few aspects of the Mineral Estate are worth noting.

## **Endowment Land**

| Parcel          | Twp              | Rge | Section | Subdivision | Acres  | County | Type of Land<br>(forest, range,<br>agriculture,<br>commercial,<br>residential) | Fund (IDL<br>Staff) |
|-----------------|------------------|-----|---------|-------------|--------|--------|--------------------------------------------------------------------------------|---------------------|
| A<br>S153130000 | <sub>00</sub> 2N | 2E  | 31      | n/a +/-     | 205.12 | Ada    | Reserved<br>Mineral Estate                                                     |                     |
| В               |                  |     |         | ,           |        |        |                                                                                |                     |
| С               |                  |     |         |             |        |        |                                                                                |                     |
| D               |                  |     |         |             |        |        |                                                                                |                     |
| E               |                  |     |         |             |        |        |                                                                                |                     |
| F               |                  |     |         |             |        |        |                                                                                |                     |