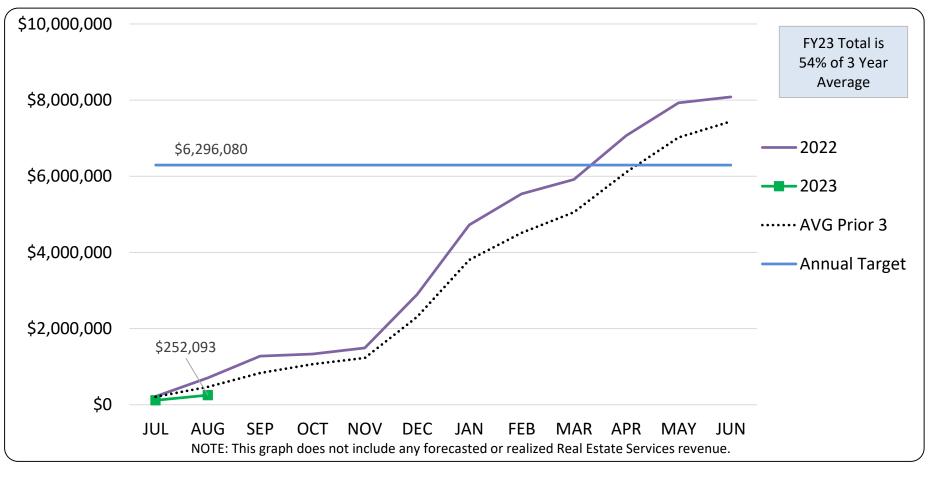

## TRUST LAND MANAGEMENT DIVISION FY2023 GROSS REVENUE (non-timber) - ACTUAL AND FORECASTED through August 31, 2022

|                             | ACTUAL RECEIPTS<br>AS OF 08.31.2022 |         | <br>NUE EXPECTED<br>8.31.2022** | REVENUE EXPECTED<br>BY 06.30.2023 |           |  |
|-----------------------------|-------------------------------------|---------|---------------------------------|-----------------------------------|-----------|--|
| SURFACE                     |                                     |         |                                 |                                   |           |  |
| AGRICULTURE                 | \$                                  | 250     | \$<br>-                         | \$                                | 505,000   |  |
| COMMUNICATION SITES         | \$                                  | 74,778  | \$<br>114,510                   | \$                                | 1,009,239 |  |
| GRAZING                     | \$                                  | 35,917  | \$<br>4,000                     | \$                                | 1,870,000 |  |
| RESIDENTIAL                 | \$                                  | 179     | \$<br>319                       | \$                                | 1,095,851 |  |
| COMMERCIAL                  |                                     |         |                                 |                                   |           |  |
| COMMERCIAL ENERGY RESOURCES | \$                                  | -       | \$<br>-                         | \$                                | 47,763    |  |
| COMMERCIAL INDUSTRIAL       | \$                                  | 4,725   | \$<br>8,211                     | \$                                | 74,504    |  |
| COMMERCIAL MILITARY         | \$                                  | 250     | \$<br>-                         | \$                                | 91,117    |  |
| COMMERCIAL OFFICE/RETAIL    | \$                                  | 92,844  | \$<br>48,978                    | \$                                | 527,352   |  |
| COMMERCIAL RECREATION       | \$                                  | 18,302  | \$<br>60,140                    | \$                                | 899,978   |  |
| OTHER                       |                                     |         |                                 |                                   |           |  |
| CONSERVATION LEASES         | \$                                  | 500     | \$<br>-                         | \$                                | 65,000    |  |
| GEOTHERMAL                  | \$                                  | 3,901   | \$<br>-                         | \$                                | -         |  |
| MINERAL                     | \$                                  | 20,266  | \$<br>1,943                     | \$                                | 105,403   |  |
| OIL AND GAS LEASES          | \$                                  | 180     | \$<br>550                       | \$                                | 4,874     |  |
| Sub Total                   | \$                                  | 252,093 | \$<br>238,651                   | \$                                | 6,296,081 |  |
| *REAL ESTATE SERVICES       | \$                                  | 87,110  |                                 |                                   |           |  |
| Grand Total                 | \$                                  | 339,203 |                                 |                                   |           |  |

# Cumulative Trust Land Program Receipts Earnings Reserve - All Programs excluding Timber FY 2022 - FYTD 2023