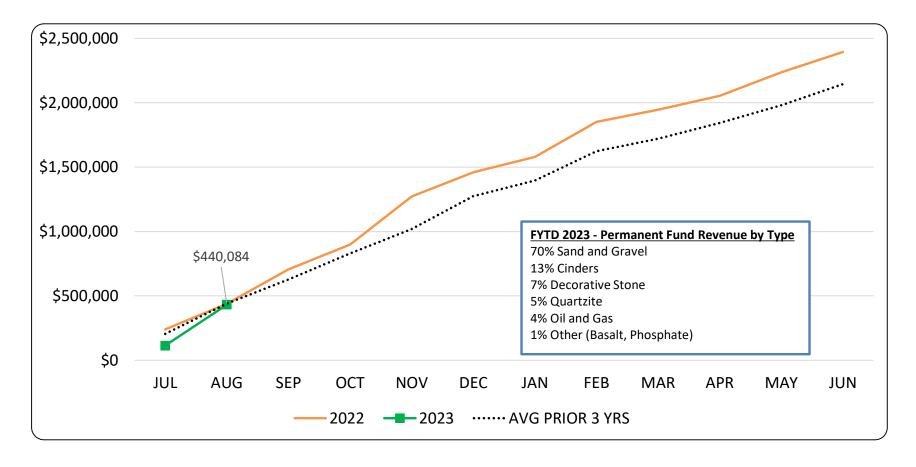

## TRUST LAND MANAGEMENT DIVISION FY2023 GROSS REVENUE (non-timber) - ACTUAL AND FORECASTED through August 31, 2022

|                             | ACTUAL RECEIPTS<br>AS OF 08.31.2022 |         | <br>NUE EXPECTED<br>8.31.2022** | REVENUE EXPECTED<br>BY 06.30.2023 |           |  |
|-----------------------------|-------------------------------------|---------|---------------------------------|-----------------------------------|-----------|--|
| SURFACE                     |                                     |         |                                 |                                   |           |  |
| AGRICULTURE                 | \$                                  | 250     | \$<br>-                         | \$                                | 505,000   |  |
| COMMUNICATION SITES         | \$                                  | 74,778  | \$<br>114,510                   | \$                                | 1,009,239 |  |
| GRAZING                     | \$                                  | 35,917  | \$<br>4,000                     | \$                                | 1,870,000 |  |
| RESIDENTIAL                 | \$                                  | 179     | \$<br>319                       | \$                                | 1,095,851 |  |
| COMMERCIAL                  |                                     |         |                                 |                                   |           |  |
| COMMERCIAL ENERGY RESOURCES | \$                                  | -       | \$<br>-                         | \$                                | 47,763    |  |
| COMMERCIAL INDUSTRIAL       | \$                                  | 4,725   | \$<br>8,211                     | \$                                | 74,504    |  |
| COMMERCIAL MILITARY         | \$                                  | 250     | \$<br>-                         | \$                                | 91,117    |  |
| COMMERCIAL OFFICE/RETAIL    | \$                                  | 92,844  | \$<br>48,978                    | \$                                | 527,352   |  |
| COMMERCIAL RECREATION       | \$                                  | 18,302  | \$<br>60,140                    | \$                                | 899,978   |  |
| OTHER                       |                                     |         |                                 |                                   |           |  |
| CONSERVATION LEASES         | \$                                  | 500     | \$<br>-                         | \$                                | 65,000    |  |
| GEOTHERMAL                  | \$                                  | 3,901   | \$<br>-                         | \$                                | -         |  |
| MINERAL                     | \$                                  | 20,266  | \$<br>1,943                     | \$                                | 105,403   |  |
| OIL AND GAS LEASES          | \$                                  | 180     | \$<br>550                       | \$                                | 4,874     |  |
| Sub Total                   | \$                                  | 252,093 | \$<br>238,651                   | \$                                | 6,296,081 |  |
| *REAL ESTATE SERVICES       | \$                                  | 87,110  |                                 |                                   |           |  |
| Grand Total                 | \$                                  | 339,203 |                                 |                                   |           |  |

## Cumulative Trust Land Permanent Fund Revenue/Royalties (Does NOT include Land Bank or Timber Program Revenue) FY2022 - FYTD2023