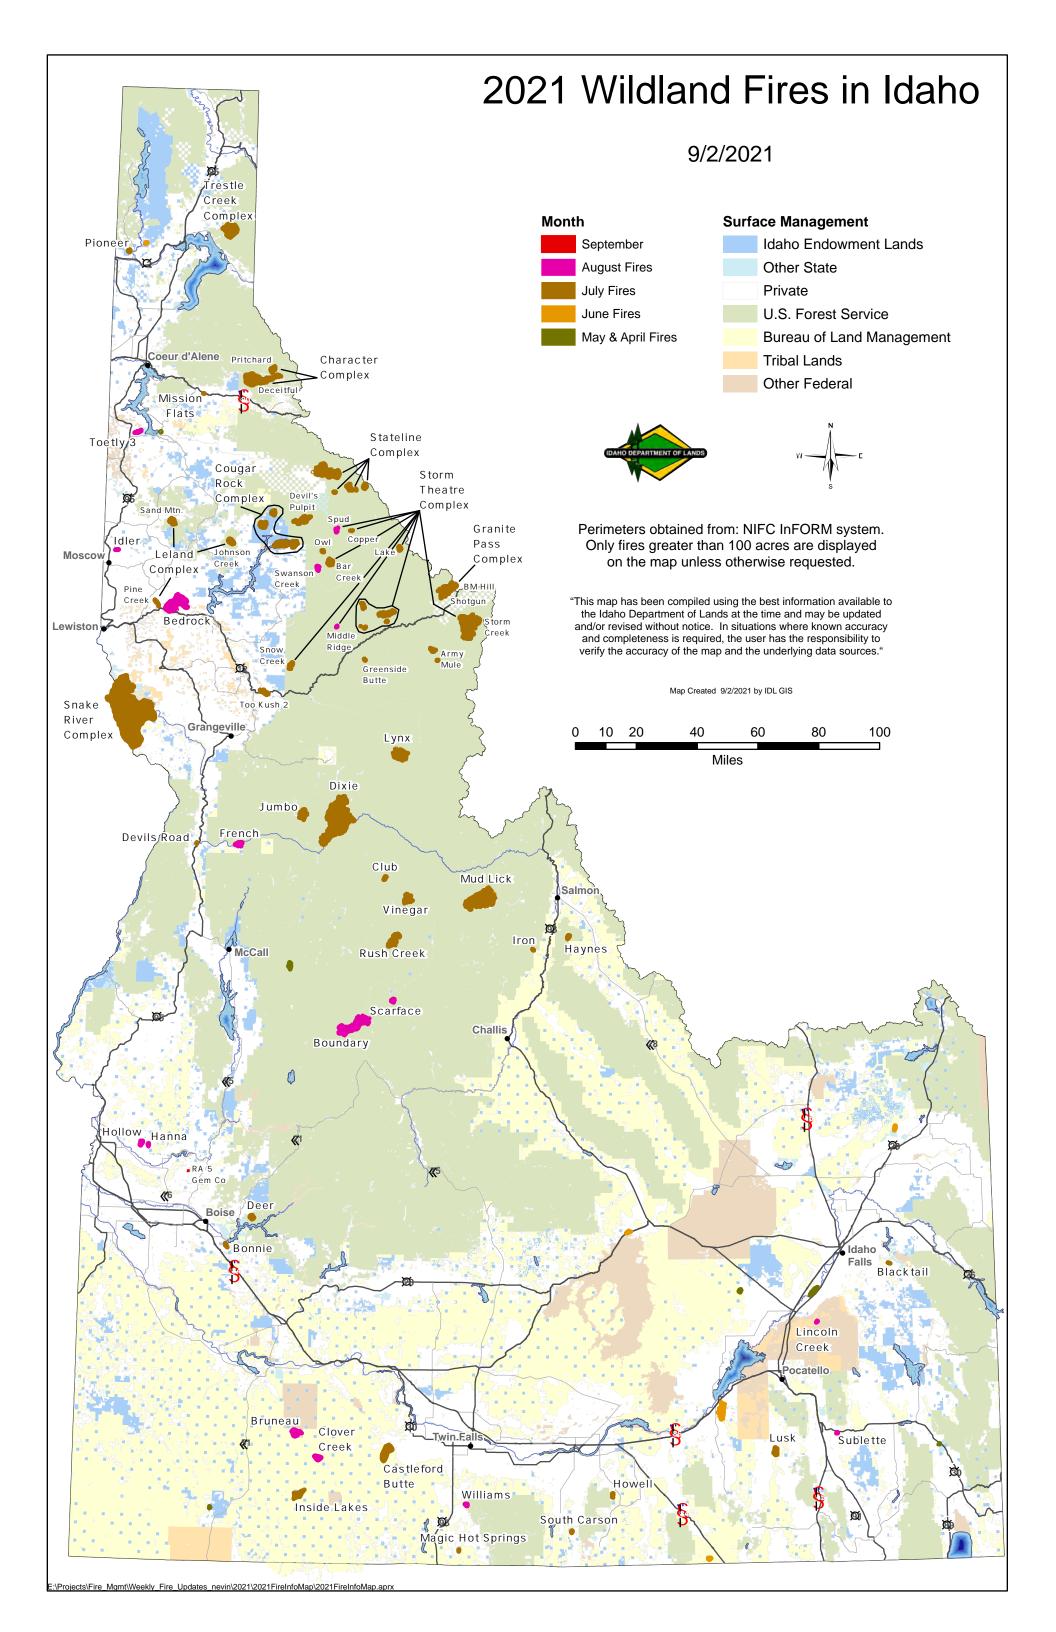

best information available to the Idaho Department of Lands at the time and may be updated and/or revised without notice. In situations where known accuracy and completeness is required, the user has the responsibility to verify the accuracy of the map and the underlying data sources.