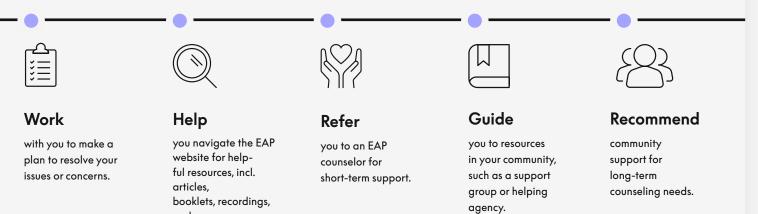

## An advisor will discuss your needs and concerns with you, listen, and assess the situation.

and more.

Depending on your situation, the EAP advisor may: