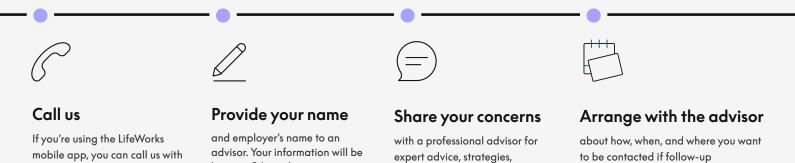

Call your EAP toll-free, any time, 24/7, 365 days a year:

kept confidential.

one tap from your smartphone.

and next steps.

is required.

Your advisor will ask for your employer's name (or other sponsoring organization's name) so we can confirm the type of service available to you, along with other important health insurance and benefits information.