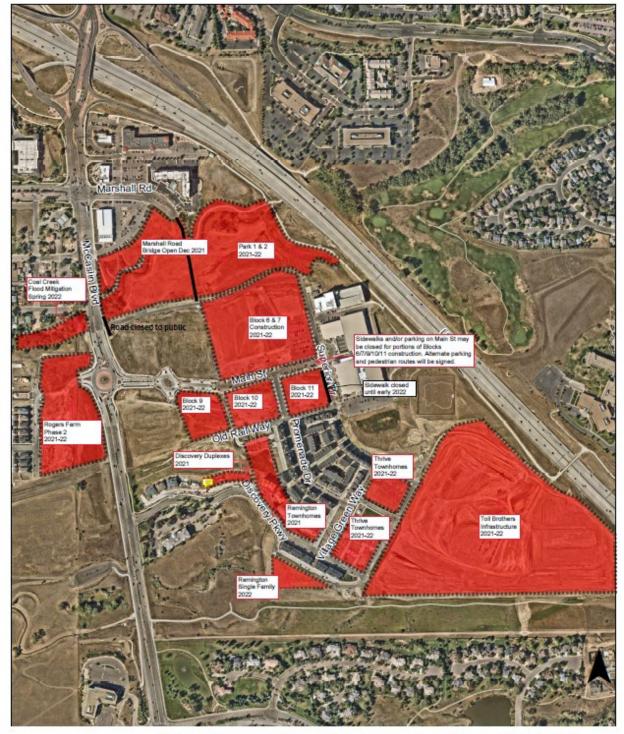

## **Development Projects**

Construction season is winding down but there is still plenty of construction activity in Superior. The map below depicts ongoing construction projects currently underway. Most of this work will take place in Downtown Superior as development projects ramp up. Not shown on the map are two other developments currently under construction:

Downtown Superior Construction 2021-22

Town of Superior November 18, 2021

Please contact the Public Works & Utilities Department at 303-499-3675 ext. 111 if you have any questions regarding these construction activities.