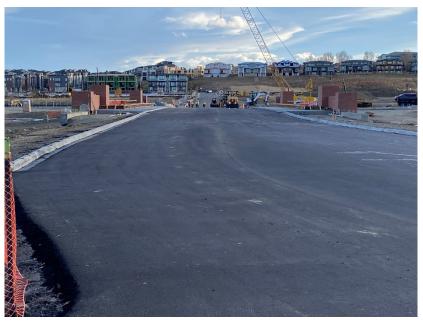

- Superior Shores (94 townhomes) located north of Coalton Road and east of Tyler Drive
- Lanterns (62 duplex units) located west of 88<sup>th</sup> Street at the north end of South Coal Creek Drive

Marshall Road Bridge Paving