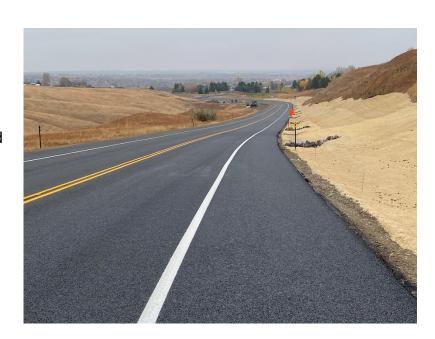

## McCaslin Resurfacing Improvements

Construction of resurfacing improvements on McCaslin Boulevard, from Coalton Road to State Highway 128, are substantially complete. The road is open to traffic and to bicyclists. Thank you for your patience during the project construction.