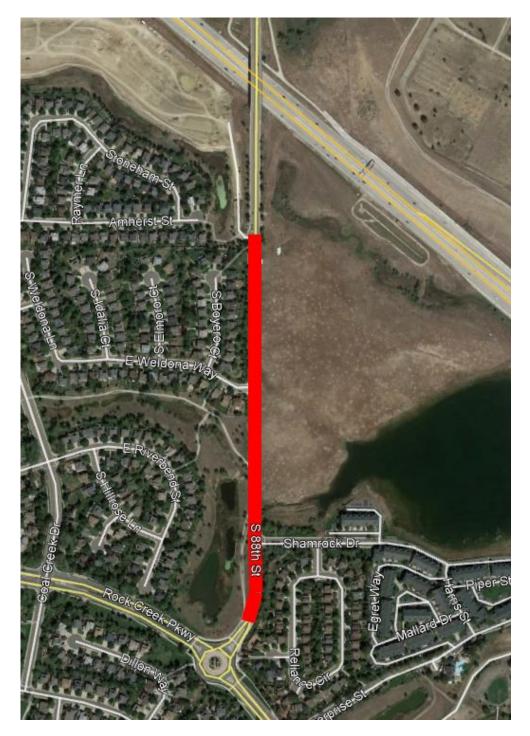

## 88<sup>th</sup> Street Reconstruction

Work is expected to ramp up this month on the 88th Street Reconstruction project. Starting the second week in May, 88th Street will be closed from Shamrock Drive north to the US 36 bridge approach. South of Shamrock Drive, 88th Street will be open to local traffic only. Motorists are advised to seek alternate routes. Pedestrian access will be maintained along the west side of 88th Street.

Initial activities will include grading and earthwork along the east side of the roadway and installation of potable water, reuse water, sewer and storm water lines. **The construction work will continue through the fall of 2020.** The limits of the project are between Rock Creek Parkway and the US 36 bridge approach.