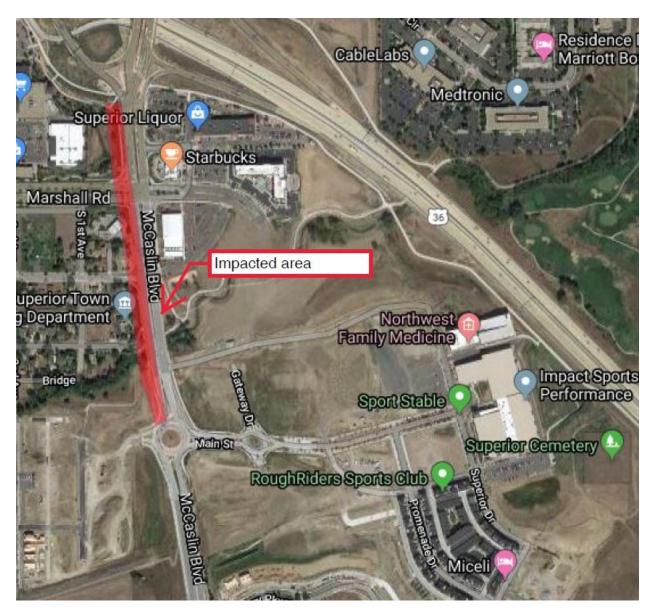

## **Downtown Superior Gas Main Reinforcement**

**Sitewise LLC is installing an 8" gas main along the west side of McCaslin Boulevard** between the US 36 Interchange and the Main Street Roundabout. This work is tentatively scheduled to be completed this month, weather permitting. Temporary lane restrictions will be in place on the westernmost southbound lane of McCaslin Boulevard.