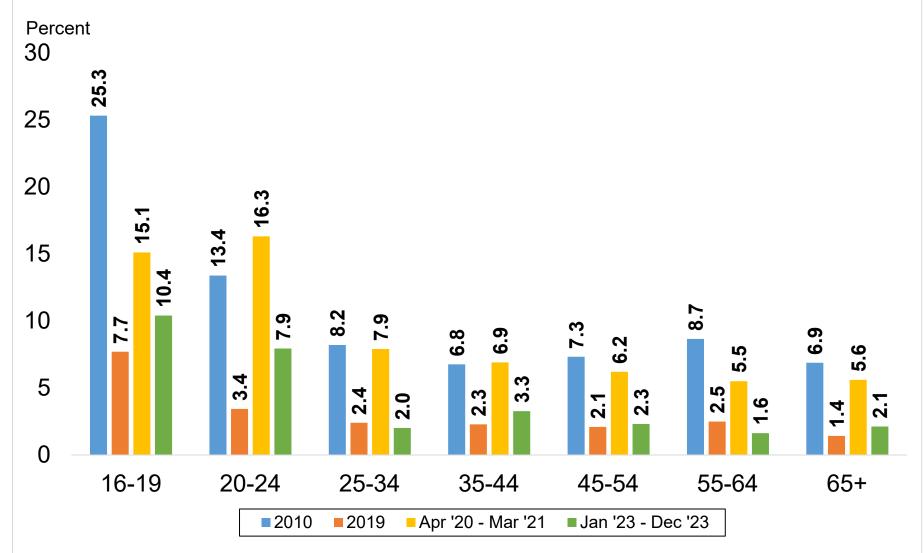

(Most recent 12-month period available vs. select periods)

Source: Current Population Survey Data not seasonally adjusted.

(Most recent 12-month period available vs. select years)

Data not seasonally adjusted.