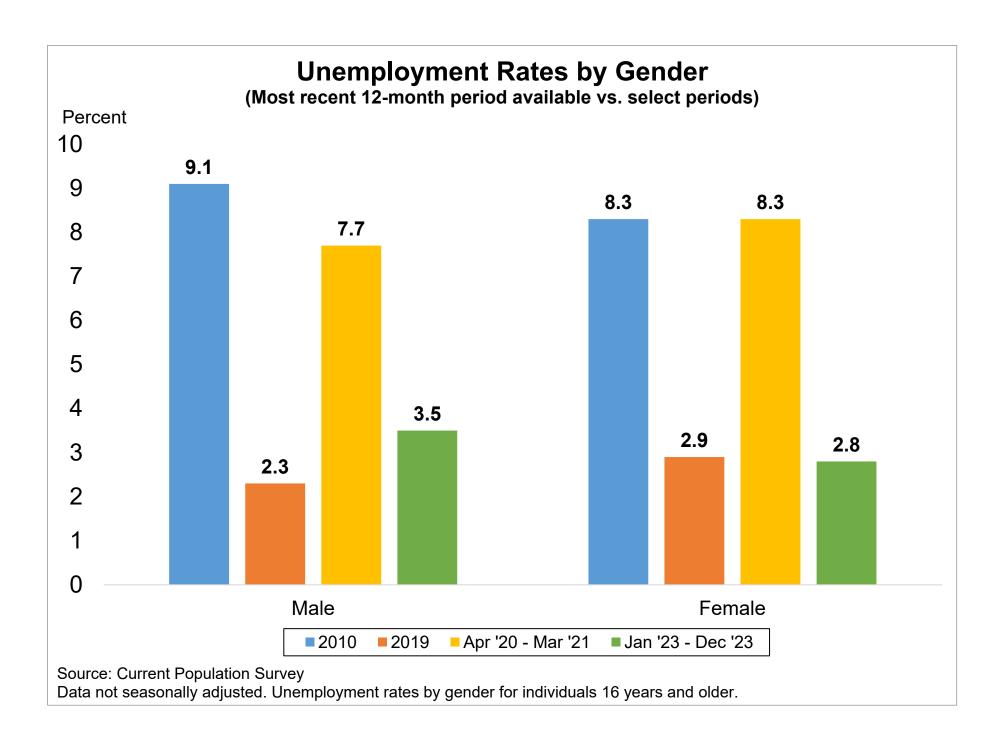

(Most recent 12-month period available vs. select periods)

Source: Current Population Survey Data not seasonally adjusted.

(Most recent 12-month period available vs. select years)

Data not seasonally adjusted.