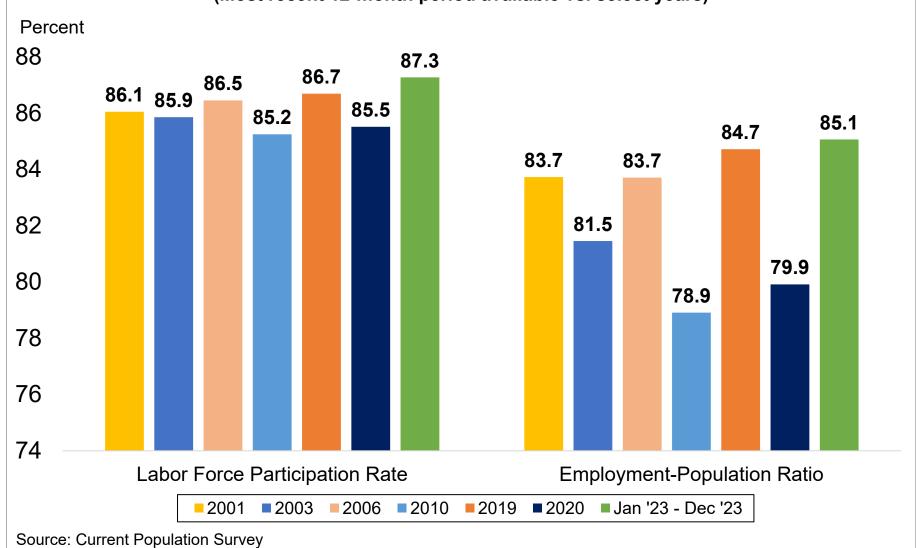

### Colorado and U.S. Unemployment Rates Separated by Three-Tenths of a Percentage Point in December

Source: Colorado Department of Labor and Employment; Bureau of Labor Statistics
Data seasonally adjusted. Estimates share of Colorado's 16+ population that is in the labor force in a given month.
February 2020 rate was 68.8 percent.

For further information on labor force definitions, go here: https://www.bls.gov/lau/laufag.htm

Source: Colorado Department of Labor and Employment; Bureau of Labor Statistics
Data seasonally adjusted. Estimates share of Colorado's 16+ population that is employed in a given month.
February 2020 rate was 66.6 percent.