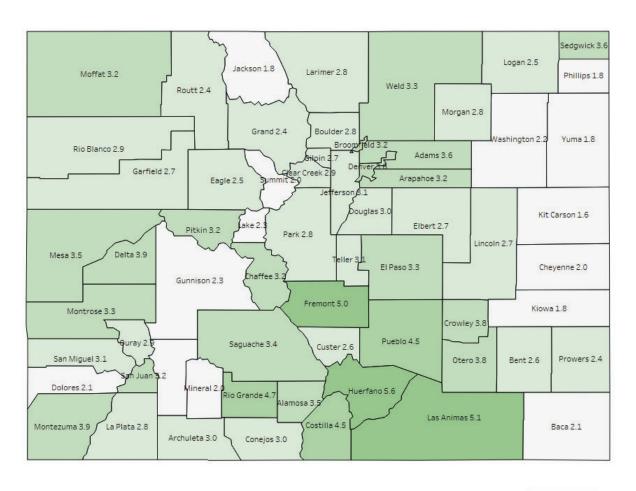

#### County Unemployment Rates December 2023

Source: Colorado Department of Labor & Employment; Bureau of Labor Statistics

|                               |                  | Not Season       | ally Adjusted La | bor F      | orce           |                |              |      |
|-------------------------------|------------------|------------------|------------------|------------|----------------|----------------|--------------|------|
|                               |                  | December         | 2023             |            |                | November       | r 2023       |      |
|                               | Labor Force      | Employment       | Unemployment     | Rate       | Labor force    | Employment     | Unemployment | Rate |
| Colorado                      | 3,235,414        | 3,130,327        | 105,087          | 3.2        | 3,269,255      | 3,164,606      | 104,649      | 3.2  |
|                               |                  |                  |                  |            |                |                |              |      |
| Metropolitan Statistical Area |                  |                  |                  |            |                |                |              |      |
| Boulder                       | 206,694          | 200,837          | 5,857            | 2.8        | 210,261        | 204,311        | 5,950        |      |
| Colorado Springs              | 381,754          | 369,055          | 12,699           | 3.3        | 387,140        | 374,348        | 12,792       | 3.3  |
| Denver-Aurora-Lakewood        | 1,722,619        | 1,665,367        | 57,252           | 3.3        | 1,752,267      | 1,695,974      | 56,293       |      |
| Fort Collins                  | 216,535          | 210,437          | 6,098            | 2.8        | 219,429        | 213,167        | 6,262        |      |
| Grand Junction                | 77,431           | 74,726           | 2,705            | 3.5        | 78,819         | 76,265         | 2,554        |      |
| Greeley                       | 170,653          | 164,959          | 5,694            | 3.3        | 172,794        | 167,127        | 5,667        | 3.3  |
| Pueblo                        | 76,425           | 72,997           | 3,428            | 4.5        | 77,441         | 74,152         | 3,289        | 4.2  |
|                               |                  |                  |                  |            |                |                |              |      |
| Counties                      | 221212           |                  |                  |            |                |                |              | _    |
| Adams                         | 281,010          | 271,026          | 9,984            | 3.6        | 285,559        | 275,901        | 9,658        |      |
| Alamosa                       | 8,436<br>374,123 | 8,140            | 296              | 3.5        | 8,458          | 8,171          | 287          | 3.4  |
| Arapahoe                      |                  | 362,091<br>6,872 | 12,032           | 3.2        | 380,782        | 368,877        | 11,905       |      |
| Archuleta                     | 7,081<br>2,054   | 2,011            | 209<br>43        | 2.1        | 7,067<br>1,969 | 6,849<br>1,926 | 218          | _    |
| Baca<br>Bent                  | 1,835            | 1,788            | 43               | 2.1        | 1,799          | 1,744          | 43<br>55     |      |
| Boulder                       | 206,694          | 200,837          | 5,857            | 2.8        | 210,261        | 204,311        | 5,950        |      |
| Broomfield                    | 42,516           | 41,138           | 1,378            | 3.2        | 43,340         | 41,948         | 1,392        | 3.2  |
| Chaffee                       | 10,107           | 9,788            | 319              | 3.2        | 10,145         | 9,826          | 319          |      |
| Cheyenne                      | 1,023            | 1,003            | 20               | 2.0        | 967            | 9,820          | 23           |      |
| Clear Creek                   | 6,131            | 5,954            | 177              | 2.9        | 6,243          | 6,057          | 186          |      |
| Conejos                       | 4,069            | 3,946            | 123              | 3.0        | 4.033          | 3,906          | 127          | 3.1  |
| Costilla                      | 1,868            | 1,784            | 84               | 4.5        | 1,831          | 1,756          | 75           |      |
| Crowley                       | 1,371            | 1,319            | 52               | 3.8        | 1,386          | 1,338          | 48           |      |
| Custer                        | 2,435            | 2,371            | 64               | 2.6        | 2,403          | 2,336          | 67           |      |
| Delta                         | 13,006           | 12,496           | 510              | 3.9        | 12,875         | 12,393         | 482          | 3.7  |
| Denver                        | 436,761          | 420,867          | 15,894           | 3.6        | 443,986        | 428,763        | 15,223       |      |
| Dolores                       | 1,211            | 1,185            | 26               | 2.1        | 1,175          | 1,140          | 35           |      |
| Douglas                       | 207,685          | 201,517          | 6,168            | 3.0        | 211,649        | 205,317        | 6,332        |      |
| Eagle                         | 37,230           | 36,282           | 948              | 2.5        | 34,495         | 33,409         | 1,086        |      |
| El Paso                       | 367,960          | 355,693          | 12,267           | 3.3        | 373,170        | 360,812        | 12,358       |      |
| Elbert                        | 15,981           | 15,544           | 437              | 2.7        | 16,104         | 15,657         | 447          | 2.8  |
| Fremont                       | 14,071           | 13,372           | 699              | 5.0        | 14,322         | 13,650         | 672          | 4.7  |
| Garfield                      | 33,073           | 32,168           | 905              | 2.7        | 31,227         | 30,316         | 911          |      |
| Gilpin                        | 3,919            | 3,812            | 107              | 2.7        | 3,988          | 3,877          | 111          | 2.8  |
| Grand                         | 9,976            | 9,734            | 242              | 2.4        | 9,195          | 8,937          | 258          |      |
| Gunnison                      | 12,504           | 12,211           | 293              | 2.3        | 11,880         | 11,540         | 340          |      |
| Hinsdale                      | 433              | 424              | 9                | 2.1        | 435            | 422            | 13           |      |
| Huerfano                      | 2,465            | 2,326            | 139              | 5.6        | 2,440          | 2,311          | 129          |      |
| Jackson                       | 1,065            | 1,046            | 19               | 1.8        | 1,056          | 1,039          | 17           | 1.6  |
| Jefferson                     | 342,849          | 332,099          | 10,750           | 3.1        | 348,829        | 338,123        | 10,706       |      |
| Kiowa                         | 903              | 887              | 16               | _          | 843            | 824            | 19           | _    |
| Kit Carson                    | 4,295            |                  | 69               |            | 4,146          |                | 75           |      |
| La Plata                      | 32,667           | 31,741           | 926              | 2.8        | 32,730         |                | 911          |      |
| Lake                          | 5,519            | 5,390            | 129              | 2.3        | 5,204          |                | 134          |      |
| Larimer                       | 216,535          | 210,437          | 6,098            | 2.8        | 219,429        | 213,167        | 6,262        |      |
| Las Animas                    | 5,915            | 5,612            | 303              | 5.1        | 5,871          | 5,583          | 288          |      |
| Lincoln                       | 2,114            | 2,057            | 57<br>252        | 2.7        | 2,097          | 2,039          | 58           |      |
| Logan<br>Mesa                 | 10,122           | 9,870<br>74,726  | 2,705            | 2.5<br>3.5 | 10,104         |                | 265<br>2,554 | _    |
| Mineral                       | 77,431<br>563    | 552              | 2,705            | 2.0        | 78,819<br>514  | 501            | 2,554        | _    |
| Moffat                        | 6,963            | 6,738            | 225              | 3.2        | 6,879          | 6,672          | 207          |      |
| Montezuma                     | 12,416           | 11,929           | 487              | 3.9        | 12,483         |                | 448          |      |
| Montrose                      | 21,375           | 20,666           | 709              | 3.3        | 21,355         |                | 696          | -    |
| Morgan                        | 15,598           | 15,159           | 439              | 2.8        | 15,544         | 15,079         | 465          |      |
| Otero                         | 7,812            | 7,519            | 293              | 3.8        | 7,828          | 7,536          | 292          |      |
| Ouray                         | 2,443            | 2,371            | 72               | 2.9        | 2,432          |                | 81           | _    |
| Park                          | 11,644           | 11,319           | 325              | 2.8        | 11,787         |                | 333          |      |
| Phillips                      | 2,463            | 2,419            | 44               | 1.8        | 2,337          | 2,286          | 51           |      |
| Pitkin                        | 11,371           | 11,012           | 359              | 3.2        | 10,950         |                | 553          |      |
| Prowers                       | 6,371            | 6,221            | 150              |            | 6,208          |                | 169          |      |
| Pueblo                        | 76,425           | 72,997           | 3,428            | 4.5        | 77,441         | 74,152         | 3,289        |      |
| Rio Blanco                    | 2,972            | 2,886            | 86               |            | 2,941          | 2,852          | 89           |      |
| Rio Grande                    | 5,333            | 5,080            | 253              | 4.7        | 5,206          |                | 214          |      |
| Routt                         | 17,007           | 16,605           | 402              | 2.4        | 16,010         |                | 451          |      |
| Saguache                      | 3,377            | 3,262            | 115              | 3.4        | 3,291          | 3,177          | 114          |      |
| San Juan                      | 526              | 509              | 17               | 3.2        | 491            | 473            | 18           | _    |
| San Miguel                    | 6,466            | 6,264            | 202              | 3.1        | 5,269          | 4,977          | 292          |      |
| Sedgwick                      | 993              | 957              | 36               | 3.6        | 951            | 914            | 37           | 3.9  |
| Summit                        | 24,134           | 23,640           | 494              | 2.0        | 22,384         | 21,868         | 516          |      |
| Teller                        | 13,794           | 13,362           | 432              | 3.1        | 13,970         |                | 434          |      |
| Washington                    | 2,761            | 2,699            | 62               | 2.2        | 2,677          | 2,612          | 65           |      |
| Weld                          | 170,653          | 164,959          | 5,694            | 3.3        | 172,794        |                | 5,667        |      |
| Yuma                          | 5,514            | 5,414            | 100              | 1.8        | 5,204          | 5,087          | 117          | 2.2  |
|                               |                  |                  |                  |            |                | usted to Curre |              |      |

Estimates have been revised to incorporate population data from the American Community Survey. Colorado Department of Labor and Employment 2023

|                               |                                                  | December             | ally Adjusted La | DOL L      | orce               | December             | r 2022         |            |
|-------------------------------|--------------------------------------------------|----------------------|------------------|------------|--------------------|----------------------|----------------|------------|
|                               | Labor Force                                      | Employment           | Unemployment     | Rate       | Labor force        |                      |                | Rate       |
| Colorado                      | 3,235,414                                        | 3,130,327            | 105,087          | 3.2        | 3,202,346          | 3,121,210            |                | _          |
|                               |                                                  |                      |                  |            |                    |                      |                |            |
| Metropolitan Statistical Area |                                                  |                      |                  |            |                    | 107.000              | L              |            |
| Boulder Colorado Springs      | 206,694<br>381,754                               | 200,837              | 5,857            | 2.8        | 201,999<br>370,760 | 197,828              | 4,171<br>9,998 | 2.1        |
| Denver-Aurora-Lakewood        | 1,722,619                                        | 369,055<br>1,665,367 | 12,699<br>57,252 | 3.3        | 1,720,339          | 360,762<br>1,677,252 | 43,087         | 2.5        |
| Fort Collins                  | 216,535                                          | 210,437              | 6,098            | 2.8        | 209,338            | 204,615              |                |            |
| Grand Junction                | 77,431                                           | 74,726               | 2,705            | 3.5        | 76,893             | 74,665               |                | 2.9        |
| Greeley                       | 170,653                                          | 164,959              | 5,694            | 3.3        | 169,617            | 165,027              | 4,590          | 2.7        |
| Pueblo                        | 76,425                                           | 72,997               | 3,428            | 4.5        | 76,199             | 73,407               | 2,792          | 3.7        |
| Counties                      | <del>                                     </del> |                      |                  | $\vdash$   | +                  |                      |                | -          |
| Adams                         | 281,010                                          | 271,026              | 9,984            | 3.6        | 281,080            | 273,162              | 7,918          | 2.8        |
| Alamosa                       | 8,436                                            | 8,140                | 296              | 3.5        | 8,324              | 8,059                | 265            | 3.2        |
| Arapahoe                      | 374,123                                          | 362,091              | 12,032           | 3.2        | 374,024            | 364,558              | 9,466          | 2.5        |
| Archuleta                     | 7,081                                            | 6,872                | 209              | 3.0        | 7,002              | 6,819                | 183            |            |
| Baca                          | 2,054                                            | 2,011                | 43               | 2.1        | 2,119              | 2,089                | 30             |            |
| Bent<br>Boulder               | 1,835<br>206,694                                 | 1,788<br>200,837     | 47<br>5,857      | 2.6        | 1,846<br>201,999   | 1,792<br>197,828     | 54<br>4,171    | 2.9        |
| Broomfield                    | 42,516                                           | 41,138               | 1,378            | 3.2        | 42.383             | 41,431               | 952            |            |
| Chaffee                       | 10,107                                           | 9,788                | 319              | 3.2        | 9,804              | 9,560                | 244            |            |
| Cheyenne                      | 1,023                                            | 1,003                | 20               | 2.0        | 1,092              | 1,072                | 20             | 1.8        |
| Clear Creek                   | 6,131                                            | 5,954                | 177              | 2.9        | 6,146              | 5,997                | 149            | 2.4        |
| Conejos                       | 4,069                                            | 3,946                | 123              | 3.0        | 4,053              | 3,951                | 102            |            |
| Crowley                       | 1,868                                            | 1,784                | 84               | 4.5        | 1,844              | 1,776                | 68             |            |
| Crowley Custer                | 1,371<br>2,435                                   | 1,319<br>2,371       | 52<br>64         | 3.8<br>2.6 | 1,376<br>2,348     | 1,331<br>2,282       | 45<br>66       |            |
| Delta                         | 13,006                                           | 12,496               | 510              | 3.9        | 13,257             | 12,844               | 413            |            |
| Denver                        | 436,761                                          | 420,867              | 15,894           | 3.6        | 435,240            | 423,763              | 11,477         | 2.6        |
| Dolores                       | 1,211                                            | 1,185                | 26               | 2.1        | 1,195              | 1,168                | 27             | 2.3        |
| Douglas                       | 207,685                                          | 201,517              | 6,168            | 3.0        | 207,407            | 202,932              | 4,475          | 2.2        |
| Eagle                         | 37,230                                           | 36,282               | 948              | 2.5        | 36,256             | 35,523               | 733            |            |
| El Paso                       | 367,960                                          | 355,693              | 12,267           | 3.3        | 357,368            | 347,703              | 9,665          |            |
| Elbert<br>Fremont             | 15,981<br>14,071                                 | 15,544<br>13,372     | 437<br>699       | 2.7<br>5.0 | 16,068<br>14,076   | 15,754<br>13,505     | 314<br>571     | 2.0<br>4.1 |
| Garfield                      | 33,073                                           | 32,168               | 905              | 2.7        | 32,032             | 31,244               | 788            |            |
| Gilpin                        | 3,919                                            | 3,812                | 107              | 2.7        | 3,925              | 3,838                | 87             | 2.2        |
| Grand                         | 9,976                                            | 9,734                | 242              | 2.4        | 9,765              | 9,545                | 220            | 2.3        |
| Gunnison                      | 12,504                                           | 12,211               | 293              | 2.3        | 11,958             | 11,708               | 250            |            |
| Hinsdale<br>Huerfano          | 433<br>2.465                                     | 424<br>2,326         | 9                | 2.1        | 417                | 405                  | 12<br>137      |            |
| Jackson                       | 1,065                                            | 2,326<br>1,046       | 139<br>19        | 5.6<br>1.8 | 2,512<br>1,026     | 2,375<br>1,008       | 137            |            |
| Jefferson                     | 342,849                                          | 332,099              | 10,750           | 3.1        | 342,384            | 334,406              | 7,978          |            |
| Kiowa                         | 903                                              | 887                  | 16               |            | 945                | 930                  |                |            |
| Kit Carson                    | 4,295                                            | 4,226                | 69               |            | 4,288              | 4,229                |                | 1.4        |
| La Plata                      | 32,667                                           | 31,741               | 926              |            | 31,464             | 30,651               | 813            |            |
| Lake                          | 5,519                                            | 5,390                | 129              | 2.3        | 5,169              | 5,073                |                |            |
| Larimer<br>Las Animas         | 216,535<br>5,915                                 | 210,437<br>5,612     | 6,098<br>303     | 2.8<br>5.1 | 209,338<br>6,063   | 204,615<br>5,807     | 4,723<br>256   | _          |
| Lincoln                       | 2,114                                            | 2,057                | 57               | 2.7        | 2,195              | 2,135                |                |            |
| Logan                         | 10,122                                           | 9,870                | 252              | 2.5        | 10,242             | 10,030               |                | 2.1        |
| Mesa                          | 77,431                                           | 74,726               | 2,705            | 3.5        | 76,893             | 74,665               | 2,228          | 2.9        |
| Mineral                       | 563                                              | 552                  | 11               | 2.0        | 507                | 498                  | 9              |            |
| Moffat                        | 6,963                                            | 6,738                | 225              | 3.2        | 6,906              | 6,702                | 204            |            |
| Montezuma<br>Montrose         | 12,416<br>21,375                                 | 11,929<br>20,666     | 487<br>709       | 3.9        | 12,340<br>21,298   | 11,929<br>20,694     | 411<br>604     |            |
| Morgan                        | 15,598                                           | 20,666<br>15,159     | 439              | 2.8        | 15,635             | 15,251               | 384            |            |
| Otero                         | 7,812                                            | 7,519                | 293              | 3.8        | 7,914              | 7,640                | 274            |            |
| Ouray                         | 2,443                                            | 2,371                | 72               | 2.9        | 2,491              | 2,424                | 67             | 2.7        |
| Park                          | 11,644                                           | 11,319               | 325              | 2.8        | 11,682             | 11,411               | 271            | 2.3        |
| Phillips                      | 2,463                                            | 2,419                | 44               | 1.8        | 2,533              | 2,495                | 38             | 1.5        |
| Pitkin                        | 11,371                                           | 11,012               | 359              | 3.2        | 10,952             | 10,682               | 270            |            |
| Prowers Pueblo                | 6,371<br>76,425                                  | 6,221<br>72,997      | 150<br>3,428     | 2.4<br>4.5 | 6,329<br>76,199    | 6,195<br>73,407      | 134<br>2,792   | _          |
| Rio Blanco                    | 2,972                                            | 2,886                | 3,428            | 2.9        | 2,920              |                      | 2,792          |            |
| Rio Grande                    | 5,333                                            | 5,080                | 253              | 4.7        | 5,347              | 5,162                | 185            |            |
| Routt                         | 17,007                                           | 16,605               | 402              | 2.4        | 16,462             | 16,139               | 323            |            |
| Saguache                      | 3,377                                            | 3,262                | 115              | 3.4        | 3,408              | 3,312                | 96             | 2.8        |
| San Juan                      | 526                                              | 509                  | 17               | 3.2        | 523                | 508                  |                |            |
| San Miguel                    | 6,466                                            | 6,264                | 202              | 3.1        | 6,049              | 5,901                | 148            |            |
| Sedgwick<br>Summit            | 993<br>24,134                                    | 957<br>23,640        | 36<br>494        | 3.6<br>2.0 | 1,088<br>23,292    | 1,061<br>22,911      | 27<br>381      | 2.         |
| Teller                        | 13,794                                           | 13,362               | 432              | 3.1        | 13,392             | 13,059               |                |            |
| Washington                    | 2,761                                            | 2,699                | 62               | 2.2        | 2,831              | 2,775                |                |            |
| Weld                          | 170,653                                          | 164,959              | 5,694            | 3.3        | 169,617            | 165,027              | 4,590          |            |
| Yuma                          | 5,514                                            | 5,414                |                  | 1.8        | 5,711              |                      |                |            |