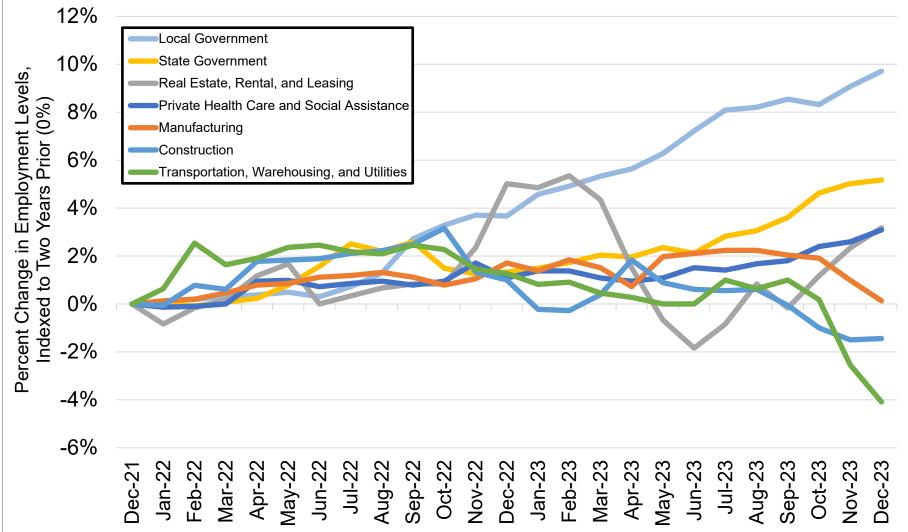

ber 2023

## Change in Payroll Jobs Over Past 12 Months, by Industry Sector



## December 2023 Over the Year Growth Rates, by Industry Sector



Source: Colorado Department of Labor and Employment; Bureau of Labor Statistics Data seasonally adjusted, December 2022 to December 2023





Source: Colorado Department of Labor and Employment; Bureau of Labor Statistics

Data seasonally adjusted, December 2022 to December 2023

Note: MSA = Metropolitan Statistical Area; Non-Metro Colorado = residual of state that is not an MSA (47 counties)



Source: Colorado Department of Labor and Employment; Bureau of Labor Statistics Data seasonally adjusted. Note: low wage industries are determined by the 2019 state-level average weekly wage estimates from the Quarterly Census of Employment and Wages.





Source: Colorado Department of Labor and Employment; Bureau of Labor Statistics
Data seasonally adjusted. Note: medium wage industries are determined by the 2019 state-level average weekly wage estimates from the Quarterly Census of Employment and Wages.



Source: Colorado Department of Labor and Employment; Bureau of Labor Statistics
Data seasonally adjusted. Note: high wage industries are determined by the 2019 state-level average weekly wage estimates from the Quarterly Census of Employment and Wages.



Source: Colorado Department of Labor and Employment; Bureau of Labor Statistics

Data seasonally adjusted. Note: MSA = Metropolitan Statistical Area; Non-Metro Colorado = residual of state that is not an MSA (47 counties).





Source: Colorado Department of Labor and Employment; Bur