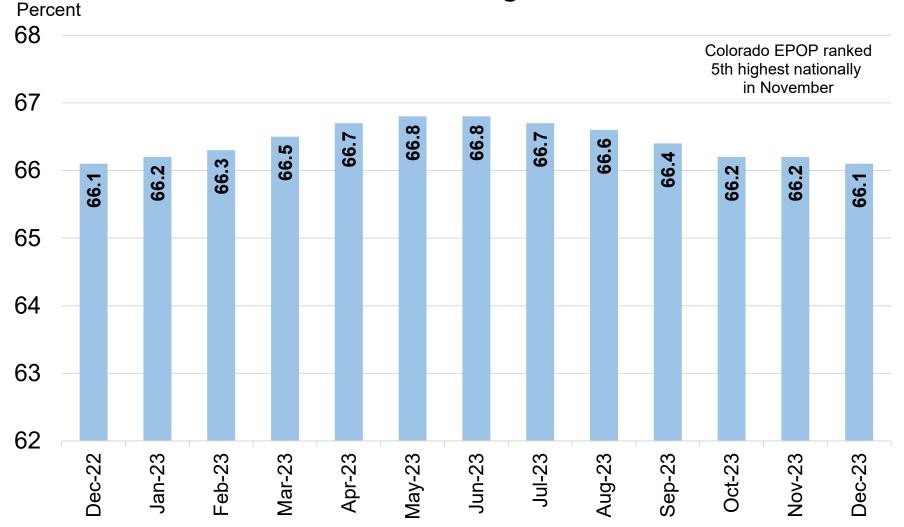

For further information on labor force definitions, go here: https://www.bls.gov/lau/laufag.htm

Source: Colorado Department of Labor and Employment; Bureau of Labor Statistics
Data seasonally adjusted. Estimates share of Colorado's 16+ population that is employed in a given month.
February 2020 rate was 66.6 percent.