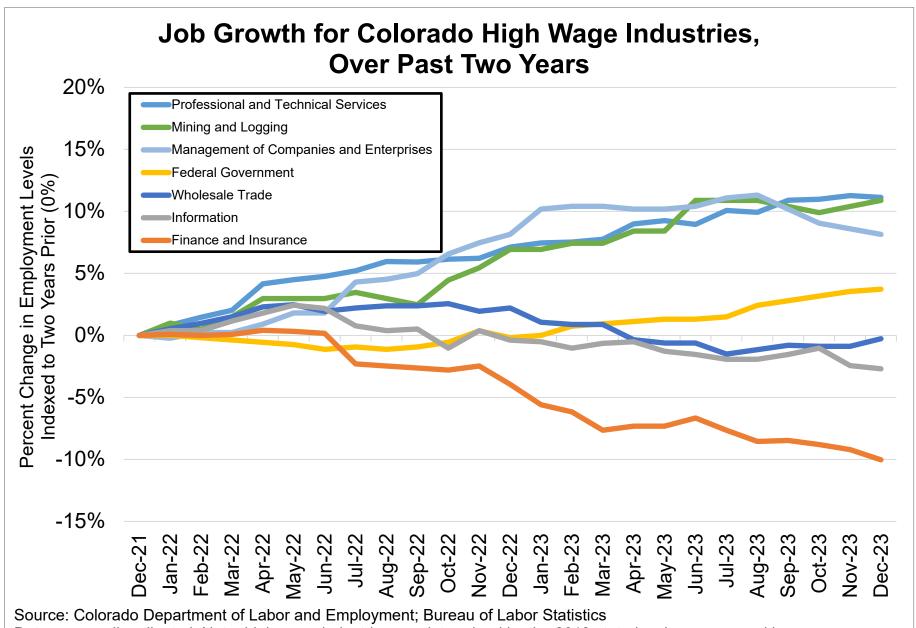

## December 2023 Over the Year Growth Rates, by Industry Sector

Source: Colorado Department of Labor and Employment; Bureau of Labor Statistics Data seasonally adjusted, December 2022 to December 2023

Source: Colorado Department of Labor and Employment; Bureau of Labor Statistics