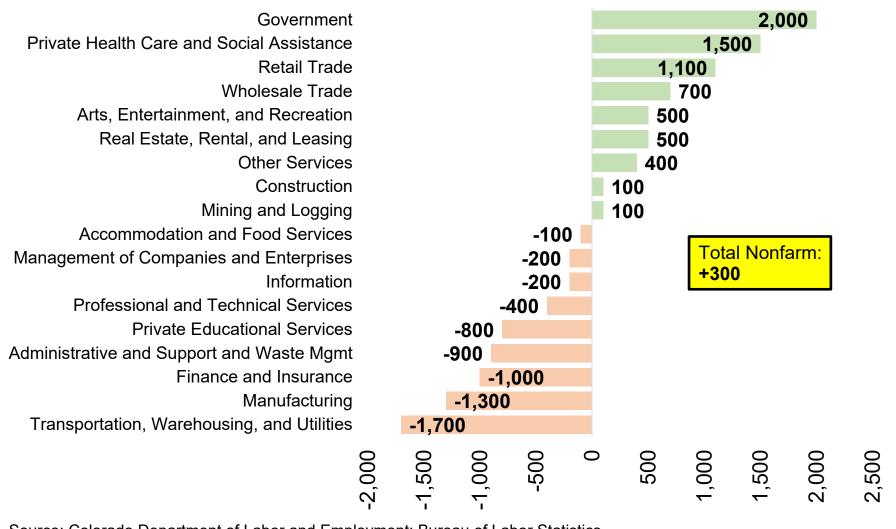

rated by Three-Tenths of a Percentage Point in December







Source: Colorado Department of Labor and Employment; Bureau of Labor Statistics
Data seasonally adjusted. Estimates share of Colorado's 16+ population that is in the labor force in a given month.
February 2020 rate was 68.8 percent.

For further information on labor force definitions, go here: https://www.bls.gov/lau/laufag.htm





Source: Colorado Department of Labor and Employment; Bureau of Labor Statistics
Data seasonally adjusted. Estimates share of Colorado's 16+ population that is employed in a given month.
February 2020 rate was 66.6 percent.



Source: Colorado Department of Labor and Employment; Bureau of Labor Statistics Data seasonally adjusted







## Change in Payroll Jobs in December 2023, by Industry Sector



Source: Colorado Department of Labor and Employment; Bureau of Labor Statistics Data seasonally adjusted, November 2023 to December 2023

## Change in Payroll Jobs Over Past 12 Months, by Industry Sector



## December 2023 Over the Year Growth Rates, by Industry Sector



Source: Colorado Department of Labor and Employment; Bureau of Labor Statistics Data seasonally adjusted, December 2022 to December 2023





Source: Colorado Department of Labor and Employment; Bureau of Labor Statistics

Data seasonally adjusted, December 2022 to December 2023

Note: MSA = Metropolitan Statistical Area; Non-Metro Colorado = residual of state that is not an MSA (47 counties)



Source: Colorado Department of Labor and Employment; Bureau of Labor Statistics Data seasonally adjusted. Note: low wage indu