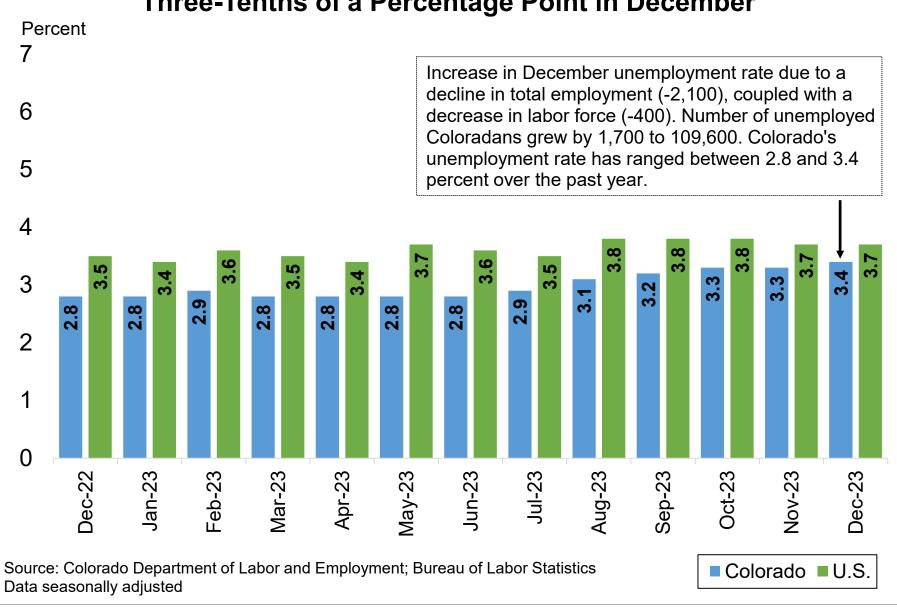

### Colorado and U.S. Unemployment Rates Separated by Three-Tenths of a Percentage Point in December

Source: Colorado Department of Labor and Employment; Bureau of Labor Statistics
Data seasonally adjusted. Estimates share of Colorado's 16+ population that is in the labor force in a given month.
February 2020 rate was 68.8 percent.

#### LABOR FORCE SUMMARY COLORADO

Preliminary Estimates for December 2023

LABOR FORCE DATA (VALUES IN THOUSANDS)

| SEASONALLY ADJUSTED:               |                     |              | Change from last: |                   |       |  |  |
|------------------------------------|---------------------|--------------|-------------------|-------------------|-------|--|--|
|                                    | Dec-23              | Nov-23       | Dec-22            | Month             | Year  |  |  |
| Total Civilian Labor Force         | 3,249.3             | 3,249.7      | 3,198.3           | -0.4              | 51.0  |  |  |
| Unemployment                       | 109.6               | 107.9        | 89.1              | 1.7               | 20.4  |  |  |
| Unemployment Rate (%)              | 3.4                 | 3.3          | 2.8               | 0.1               | 0.6   |  |  |
| Employment                         | 3,139.8             | 3,141.8      | 3,109.2           | -2.1              | 30.5  |  |  |
|                                    |                     |              |                   |                   |       |  |  |
| UNADJUSTED FOR SEASONALITY:        |                     |              |                   | Change from last: |       |  |  |
|                                    | Dec-23              | Nov-23       | Dec-22            | Month             | Year  |  |  |
| Total Civilian Labor Force         | 3,235.4             | 3,269.3      | 3,202.3           | -33.8             | 33.1  |  |  |
| Unemployment                       | 105.1               | 104.6        | 81.1              | 0.4               | 24.0  |  |  |
| Unemployment Rate (%)              | 3.2                 | 3.2          | 2.5               | 0.0               | 0.7   |  |  |
| Employment                         | 3,130.3             | 3,164.6      | 3,121.2           | -34.3             | 9.1   |  |  |
|                                    |                     |              |                   |                   |       |  |  |
| WAGE AND SALARY EMPLOYMENT I       | <u>DATA</u> (VALUE) | S IN THOUSAN | (DS)              |                   |       |  |  |
| SEASONALLY ADJUSTED:               |                     | •            |                   | Change from last: |       |  |  |
|                                    | Dec-23              | Nov-23       | Dec-22            | Month             | Year  |  |  |
| Mining & Logging                   | 22.4                | 22.3         | 21.6              | 0.1               | 0.8   |  |  |
| Construction                       | 177.6               | 177.5        | 182.0             | 0.1               | -4.4  |  |  |
| Manufacturing                      | 152.2               | 153.5        | 154.6             | -1.3              | -2.4  |  |  |
| Trade, Transportation, & Utilities | 490.7               | 490.6        | 501.1             | 0.1               | -10.4 |  |  |
| Information                        | 75.9                | 76.1         | 77.7              | -0.2              | -1.8  |  |  |
| Financial Activities               | 171.1               | 171.6        | 179.6             | -0.5              | -8.5  |  |  |
| Professional & Business Services   | 494.7               | 496.2        | 489.8             | -1.5              | 4.9   |  |  |
| Educational & Health Services      | 362.6               | 361.9        | 352.8             | 0.7               | 9.8   |  |  |
| Leisure & Hospitality              | 362.1               | 361.7        | 350.2             | 0.4               | 11.9  |  |  |
| Other Services                     | 124.8               | 124.4        | 123.6             | 0.4               | 1.2   |  |  |
| Government                         | 479.9               | 477.9        | 456.9             | 2.0               | 23.0  |  |  |
| TOTAL NONAG                        | 2,914.0             | 2,913.7      | 2,889.9           | 0.3               | 24.1  |  |  |
| Labor Disputants                   | 0.0                 | 0.0          | 0.0               | 0.0               | 0.0   |  |  |
|                                    |                     |              |                   |                   |       |  |  |
| UNADJUSTED FOR SEASONALITY:        |                     |              |                   | Change f          |       |  |  |
|                                    | Dec-23              | Nov-23       | Dec-22            | Month             | Year  |  |  |
| Mining & Logging                   | 22.2                | 22.1         | 21.7              | 0.1               | 0.5   |  |  |
| Construction                       | 175.6               |              | 178.6             | -2.1              | -3.0  |  |  |
| Manufacturing                      | 152.5               | 153.8        | 154.5             | -1.3              | -2.0  |  |  |
| Trade, Transportation, & Utilities | 505.2               |              | 515.1             | 7.0               | -9.9  |  |  |
| Information                        | 76.1                | 76.5         | 77.7              | -0.4              | -1.6  |  |  |
| Financial Activities               | 173.9               | 171.4        | 181.1             | 2.5               | -7.2  |  |  |
| Professional & Business Services   | 493.6               | 497.5        | 489.3             | -3.9              | 4.3   |  |  |
| Educational & Health Services      | 364.4               | 364.0        | 353.0             | 0.4               | 11.4  |  |  |
| Leisure & Hospitality              | 360.0               | 348.1        | 348.5             | 11.9              | 11.5  |  |  |
| Other Services                     | 124.2               | 123.4        | 123.0             | 0.8               | 1.2   |  |  |
| Government                         | 483.2               | 485.1        | 459.9             | -1.9              | 23.3  |  |  |
| TOTAL NONAG                        | 2,930.9             | 2,917.8      | 2,902.4           | 13.1              | 28.5  |  |  |
| Labor Disputants                   | 0.0                 | 0.0          | 0.0               | 0.0               | 0.0   |  |  |