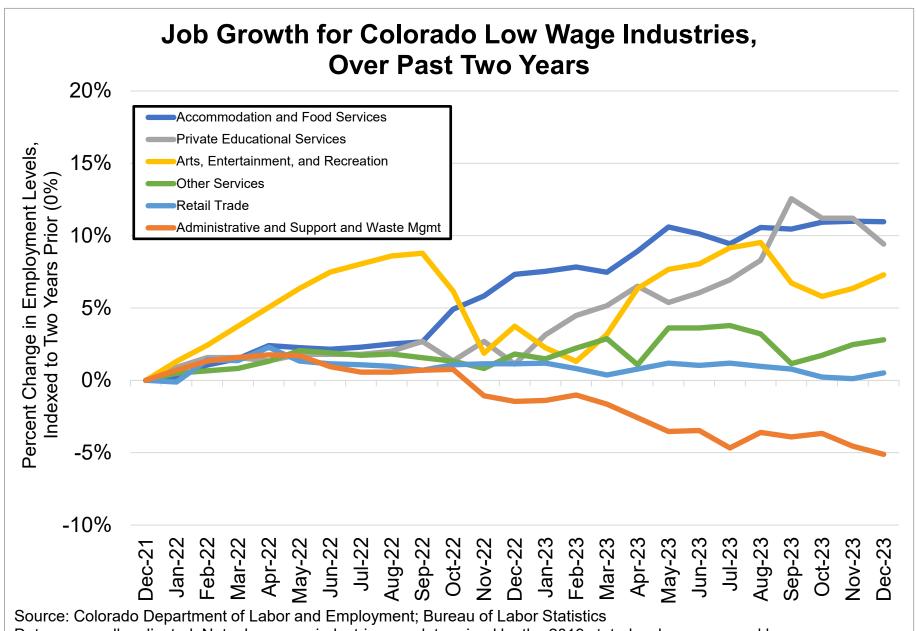

Data seasonally adjusted, December 2022 to December 2023

Note: MSA = Metropolitan Statistical Area; Non-Metro Colorado = residual of state that is not an MSA (47 counties)

Source: Colorado Department of Labor and Employment; Bureau of Labor Statistics Data seasonally adjusted. Note: low wage industries are determined by the 2019 state-level average weekly wage estimates from the Quarterly Census of Employment and Wages.