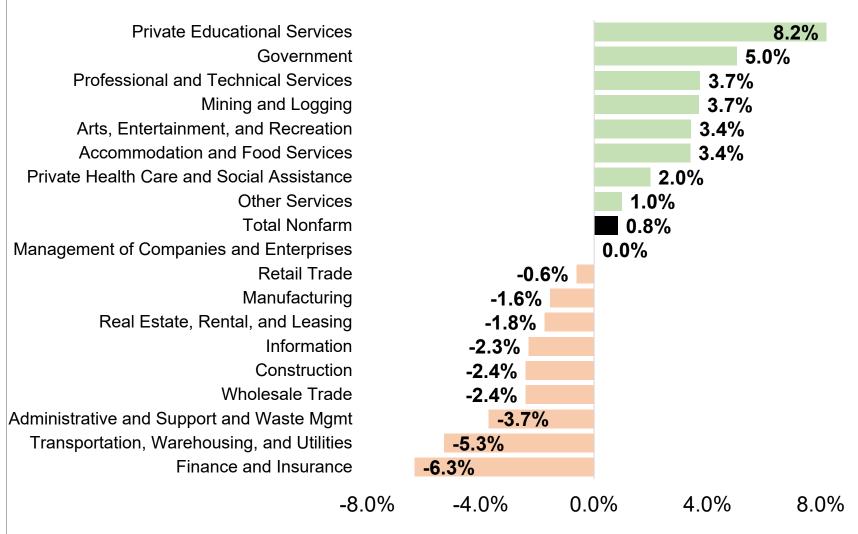

## December 2023 Over the Year Growth Rates, by Industry Sector

Source: Colorado Department of Labor and Employment; Bureau of Labor Statistics Data seasonally adjusted, December 2022 to December 2023

Source: Colorado Department of Labor and Employment; Bureau of Labor Statistics