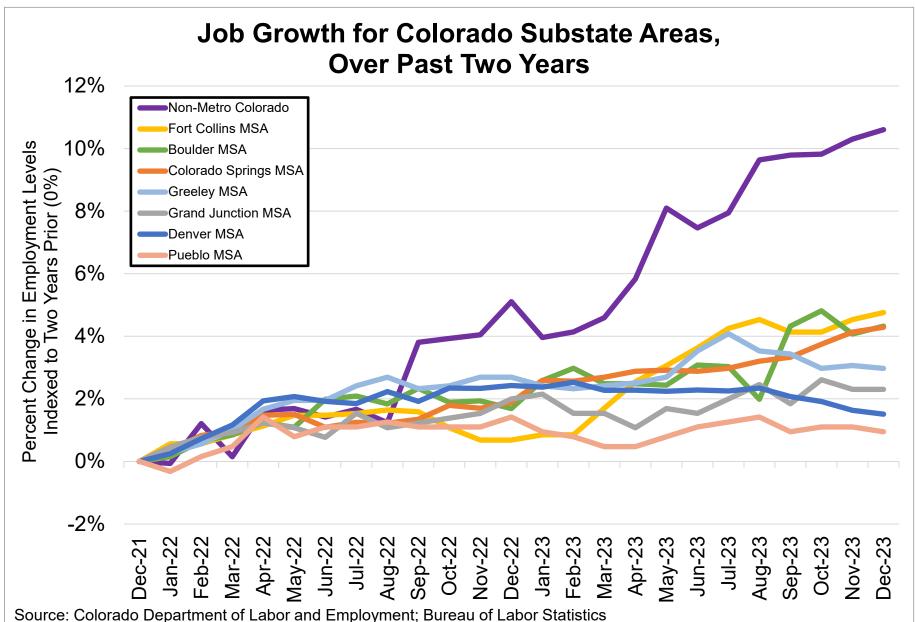

Data seasonally adjusted, December 2022 to December 2023

Note: MSA = Metropolitan Statistical Area; Non-Metro Colorado = residual of state that is not an MSA (47 counties)

Source: Colorado Department of Labor and Employment; Bureau of Labor Statistics Data seasonally adjusted. Note: low wage industries are determined by the 2019 state-level average weekly wage estimates from the Quarterly Census of Employment and Wages.