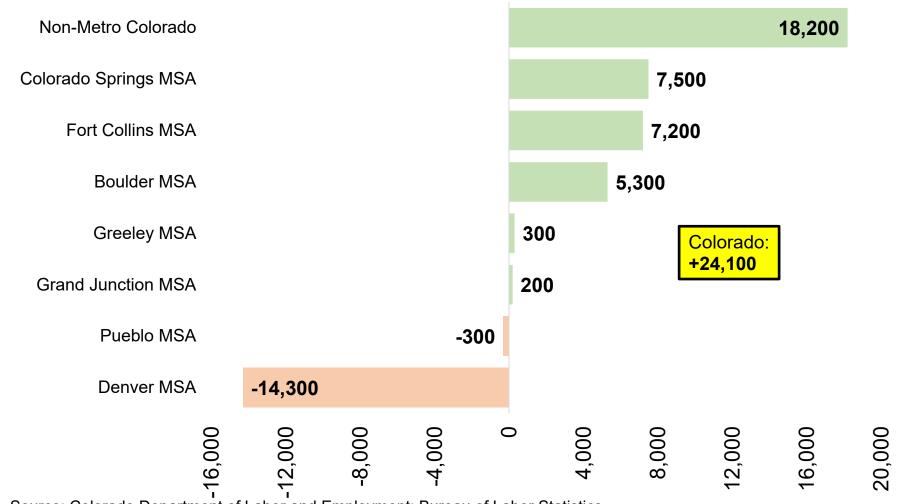

Data seasonally adjusted, December 2022 to December 2023

Note: MSA = Metropolitan Statistical Area; Non-Metro Colorado = residual of state that is not an MSA (47 counties)

Source: Colorado Department of Labor and Employment; Bureau of Labor Statistics Data seasonally adjusted. Note: low wage industries are determined by the 2019 state-level average weekly wage estimates from the Quarterly Census of Employment and Wages.