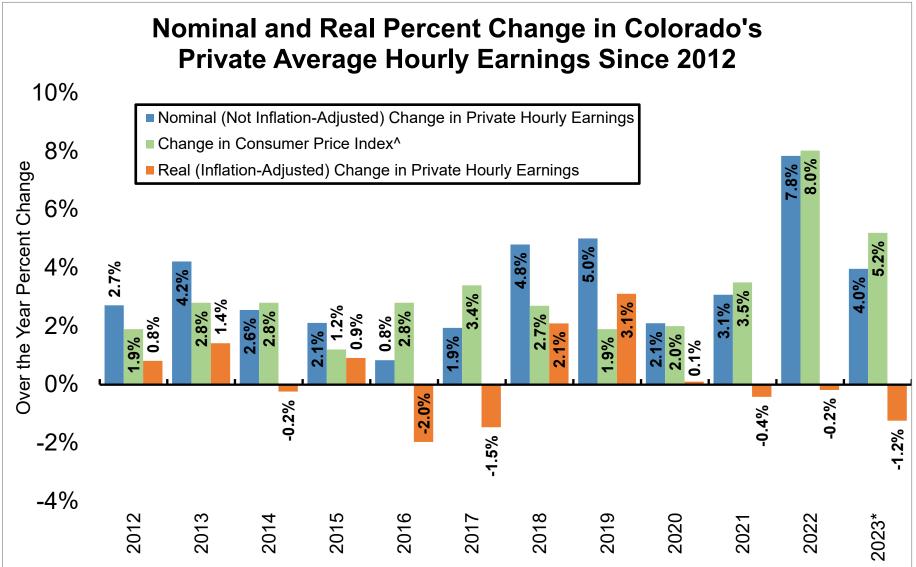

Source: Colorado Department of Labor and Employment estimates; Bureau of Labor Statistics 
^Note: Denver-Aurora-Lakewood CPI-U estimates were utilized to adjust average hourly earnings for inflation.

That data is available here: https://www.bls.gov/cpi/regional-resources.htm. \*2023 nominal earnings growth is measured using data for January to December compared to the same period the year prior, while real earnings were adjusted using the over-the-year change in CPI-U for 2023.