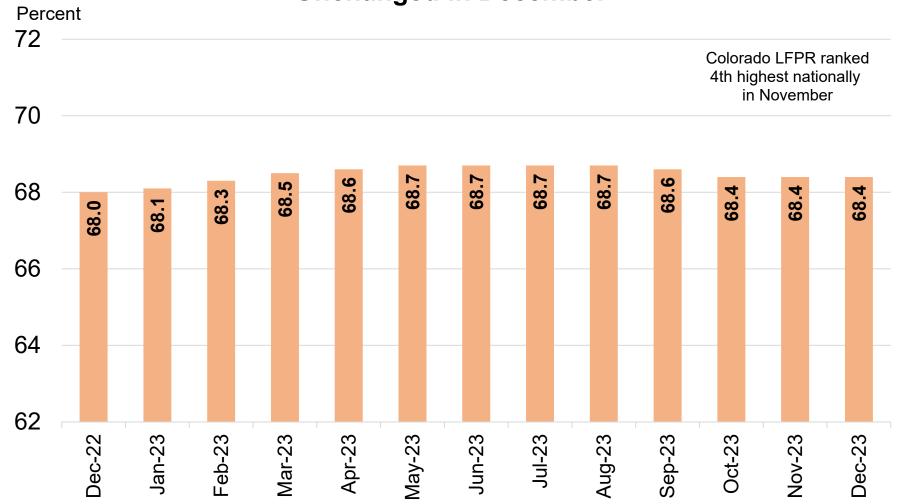

### Colorado and U.S. Unemployment Rates Separated by Three-Tenths of a Percentage Point in December

Source: Colorado Department of Labor and Employment; Bureau of Labor Statistics
Data seasonally adjusted. Estimates share of Colorado's 16+ population that is in the labor force in a given month.
February 2020 rate was 68.8 percent.