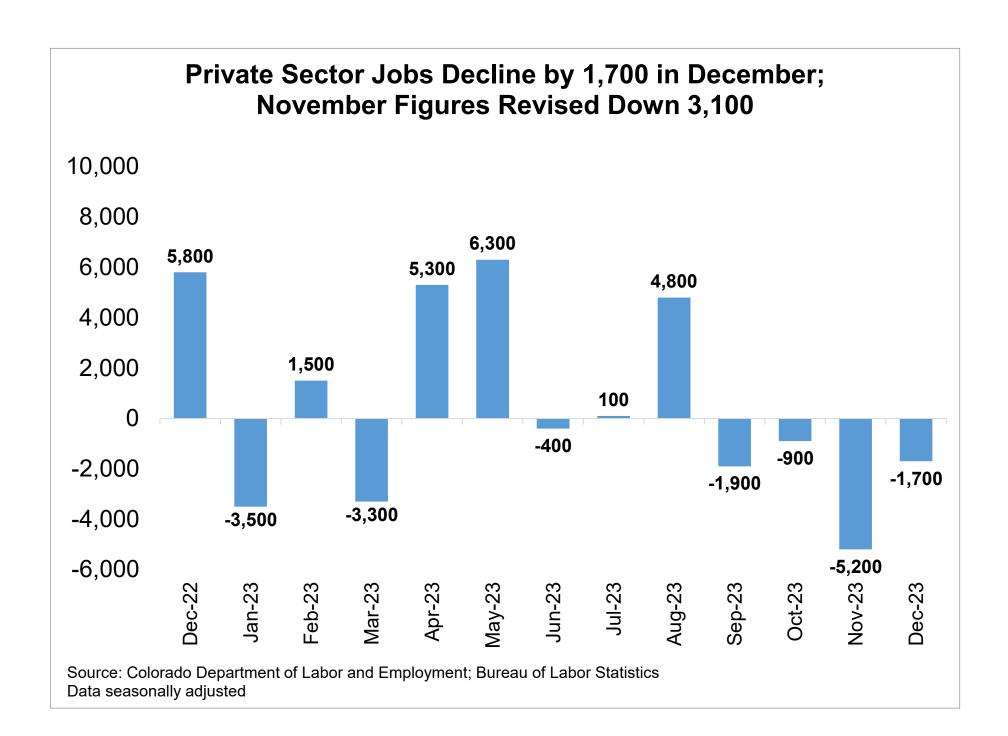

# December 2023

#### **EMPLOYMENT SITUATION SUPPLEMENTAL CHARTS**

January 19, 2024

This briefing provides information on industry employment and labor force statistics, derived from surveys of business establishments and households. The reference period for the establishment survey was the pay period that includes the 12<sup>th</sup> of the month. While the household survey's reference period also typically covers the week that includes the 12<sup>th</sup> of the month, that shifted to the week that includes the 5<sup>th</sup> of the month for December (holiday season adjustment).