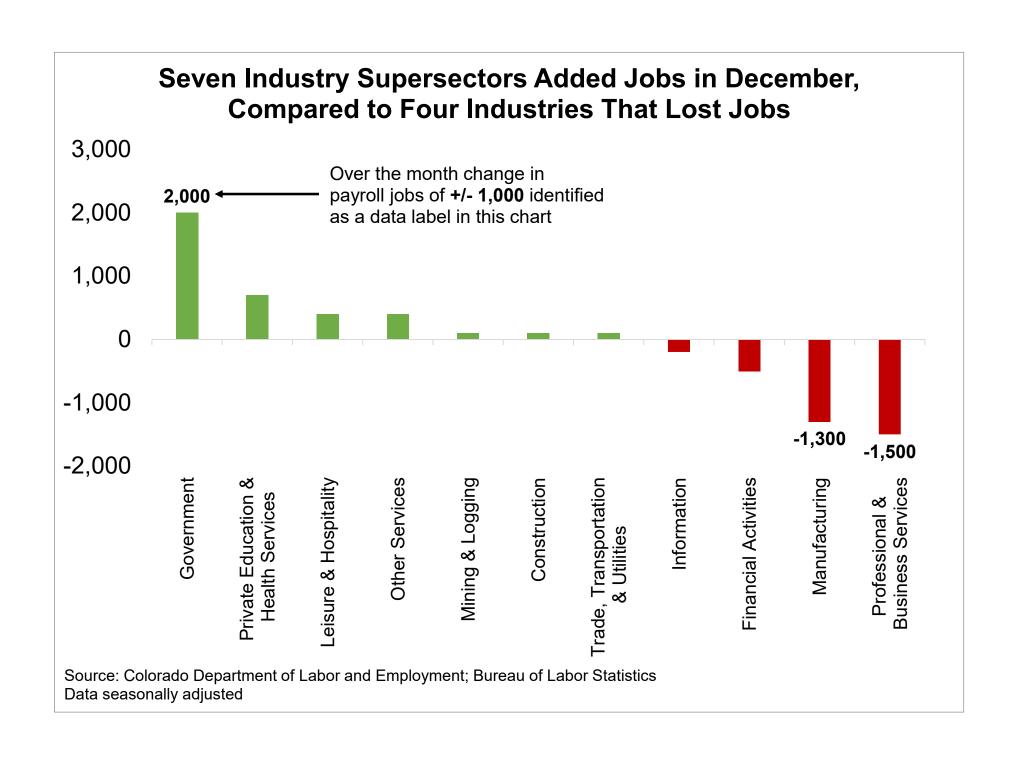

## Change in Payroll Jobs in December 2023, by Industry Sector

Source: Colorado Department of Labor and Employment; Bureau of Labor Statistics Data seasonally adjusted, November 2023 to December 2023