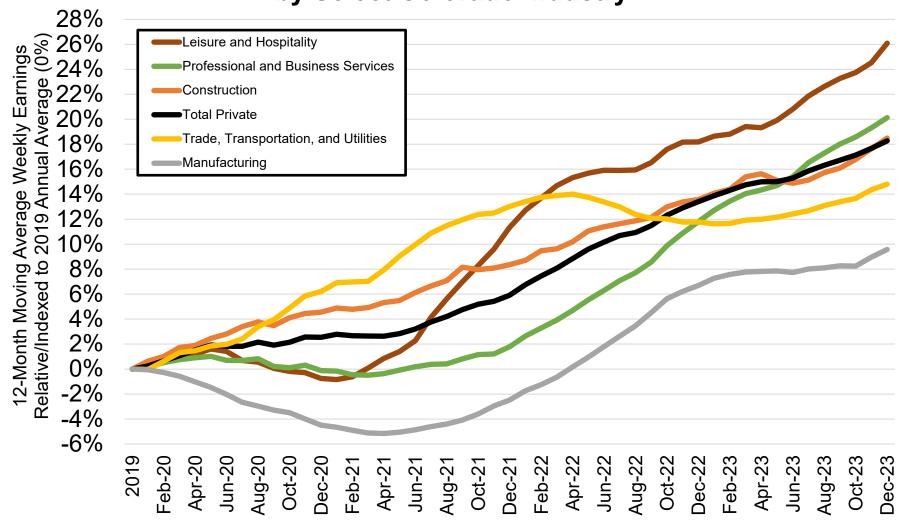

Source: Colorado Department of Labor and Employment; Bureau of Labor Statistics

Data not seasonally adjusted. Note: each month on this chart represents a 12-month moving average and measures the percent change in average weekly earnings compared to the 2019 annual average for that industry.