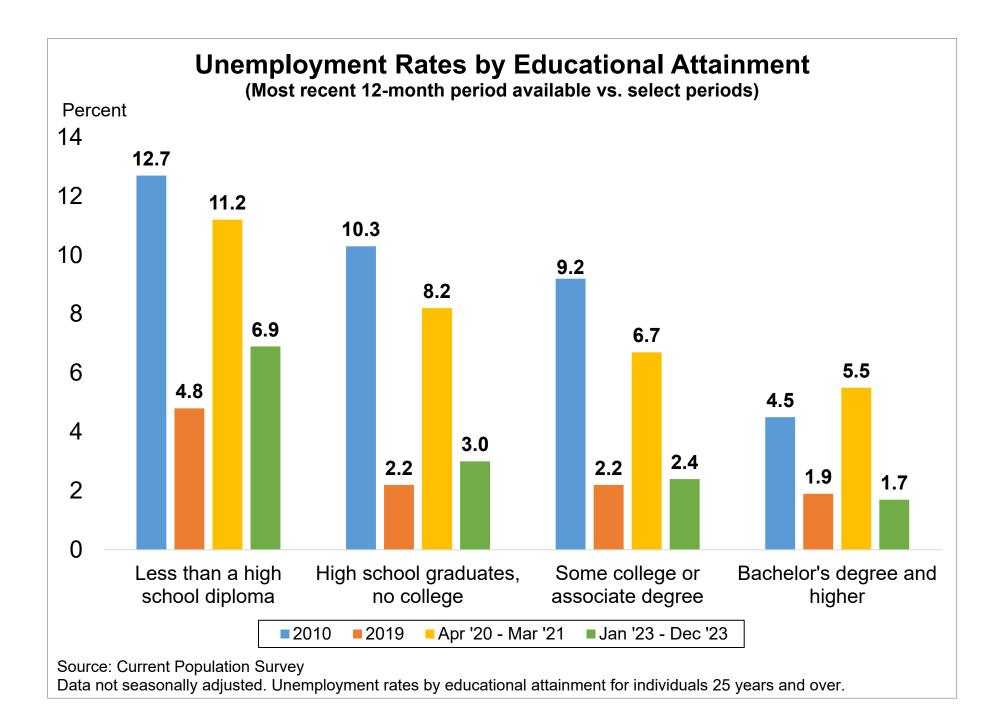

(Most recent 12-month period available vs. select periods)

Source: Current Population Survey Data not seasonally adjusted.

(Most recent 12-month period available vs. select years)

Data not seasonally adjusted.