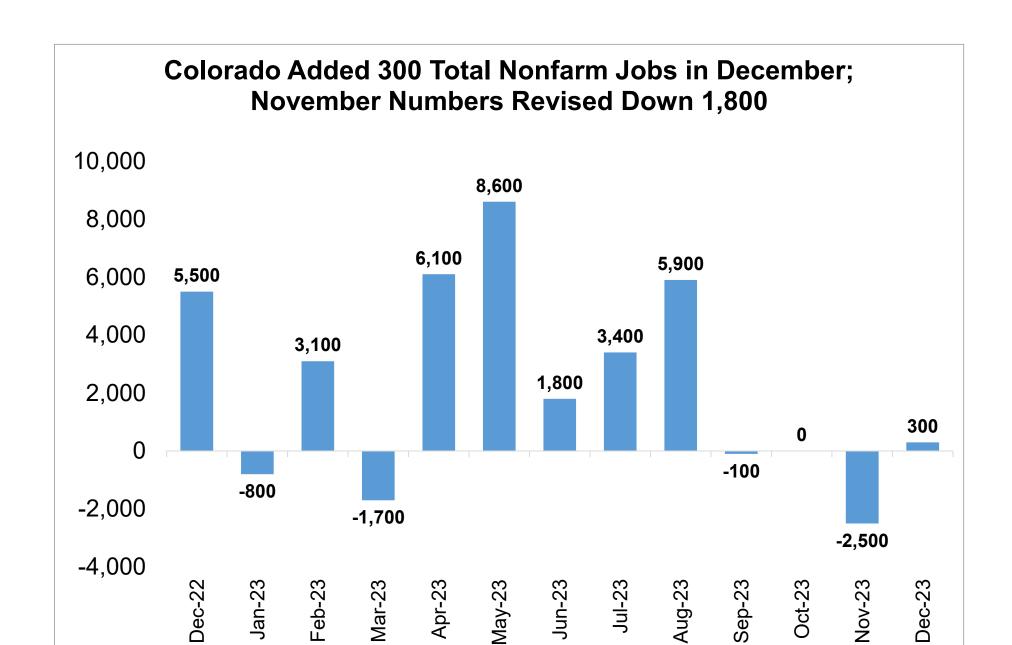

## Change in Payroll Jobs in December 2023, by Industry Sector

Source: Colorado Department of Labor and Employment; Bureau of Labor Statistics Data seasonally adjusted, November 2023 to December 2023

#### LABOR FORCE SUMMARY COLORADO

Preliminary Estimates for December 2023

LABOR FORCE DATA (VALUES IN THOUSANDS)

| SEASONALLY ADJUSTED:               |                     |              | Change from last: |                   |       |  |  |
|------------------------------------|---------------------|--------------|-------------------|-------------------|-------|--|--|
|                                    | Dec-23              | Nov-23       | Dec-22            | Month             | Year  |  |  |
| Total Civilian Labor Force         | 3,249.3             | 3,249.7      | 3,198.3           | -0.4              | 51.0  |  |  |
| Unemployment                       | 109.6               | 107.9        | 89.1              | 1.7               | 20.4  |  |  |
| Unemployment Rate (%)              | 3.4                 | 3.3          | 2.8               | 0.1               | 0.6   |  |  |
| Employment                         | 3,139.8             | 3,141.8      | 3,109.2           | -2.1              | 30.5  |  |  |
|                                    |                     |              |                   |                   |       |  |  |
| UNADJUSTED FOR SEASONALITY:        |                     |              |                   | Change from last: |       |  |  |
|                                    | Dec-23              | Nov-23       | Dec-22            | Month             | Year  |  |  |
| Total Civilian Labor Force         | 3,235.4             | 3,269.3      | 3,202.3           | -33.8             | 33.1  |  |  |
| Unemployment                       | 105.1               | 104.6        | 81.1              | 0.4               | 24.0  |  |  |
| Unemployment Rate (%)              | 3.2                 | 3.2          | 2.5               | 0.0               | 0.7   |  |  |
| Employment                         | 3,130.3             | 3,164.6      | 3,121.2           | -34.3             | 9.1   |  |  |
|                                    |                     |              |                   |                   |       |  |  |
| WAGE AND SALARY EMPLOYMENT I       | <u>DATA</u> (VALUE) | S IN THOUSAN | (DS)              |                   |       |  |  |
| SEASONALLY ADJUSTED:               |                     | •            |                   | Change from last: |       |  |  |
|                                    | Dec-23              | Nov-23       | Dec-22            | Month             | Year  |  |  |
| Mining & Logging                   | 22.4                | 22.3         | 21.6              | 0.1               | 0.8   |  |  |
| Construction                       | 177.6               | 177.5        | 182.0             | 0.1               | -4.4  |  |  |
| Manufacturing                      | 152.2               | 153.5        | 154.6             | -1.3              | -2.4  |  |  |
| Trade, Transportation, & Utilities | 490.7               | 490.6        | 501.1             | 0.1               | -10.4 |  |  |
| Information                        | 75.9                | 76.1         | 77.7              | -0.2              | -1.8  |  |  |
| Financial Activities               | 171.1               | 171.6        | 179.6             | -0.5              | -8.5  |  |  |
| Professional & Business Services   | 494.7               | 496.2        | 489.8             | -1.5              | 4.9   |  |  |
| Educational & Health Services      | 362.6               | 361.9        | 352.8             | 0.7               | 9.8   |  |  |
| Leisure & Hospitality              | 362.1               | 361.7        | 350.2             | 0.4               | 11.9  |  |  |
| Other Services                     | 124.8               | 124.4        | 123.6             | 0.4               | 1.2   |  |  |
| Government                         | 479.9               | 477.9        | 456.9             | 2.0               | 23.0  |  |  |
| TOTAL NONAG                        | 2,914.0             | 2,913.7      | 2,889.9           | 0.3               | 24.1  |  |  |
| Labor Disputants                   | 0.0                 | 0.0          | 0.0               | 0.0               | 0.0   |  |  |
|                                    |                     |              |                   |                   |       |  |  |
| UNADJUSTED FOR SEASONALITY:        |                     |              |                   | Change f          |       |  |  |
|                                    | Dec-23              | Nov-23       | Dec-22            | Month             | Year  |  |  |
| Mining & Logging                   | 22.2                | 22.1         | 21.7              | 0.1               | 0.5   |  |  |
| Construction                       | 175.6               |              | 178.6             | -2.1              | -3.0  |  |  |
| Manufacturing                      | 152.5               | 153.8        | 154.5             | -1.3              | -2.0  |  |  |
| Trade, Transportation, & Utilities | 505.2               |              | 515.1             | 7.0               | -9.9  |  |  |
| Information                        | 76.1                | 76.5         | 77.7              | -0.4              | -1.6  |  |  |
| Financial Activities               | 173.9               | 171.4        | 181.1             | 2.5               | -7.2  |  |  |
| Professional & Business Services   | 493.6               | 497.5        | 489.3             | -3.9              | 4.3   |  |  |
| Educational & Health Services      | 364.4               | 364.0        | 353.0             | 0.4               | 11.4  |  |  |
| Leisure & Hospitality              | 360.0               | 348.1        | 348.5             | 11.9              | 11.5  |  |  |
| Other Services                     | 124.2               | 123.4        | 123.0             | 0.8               | 1.2   |  |  |
| Government                         | 483.2               | 485.1        | 459.9             | -1.9              | 23.3  |  |  |
| TOTAL NONAG                        | 2,930.9             | 2,917.8      | 2,902.4           | 13.1              | 28.5  |  |  |
| Labor Disputants                   | 0.0                 | 0.0          | 0.0               | 0.0               | 0.0   |  |  |