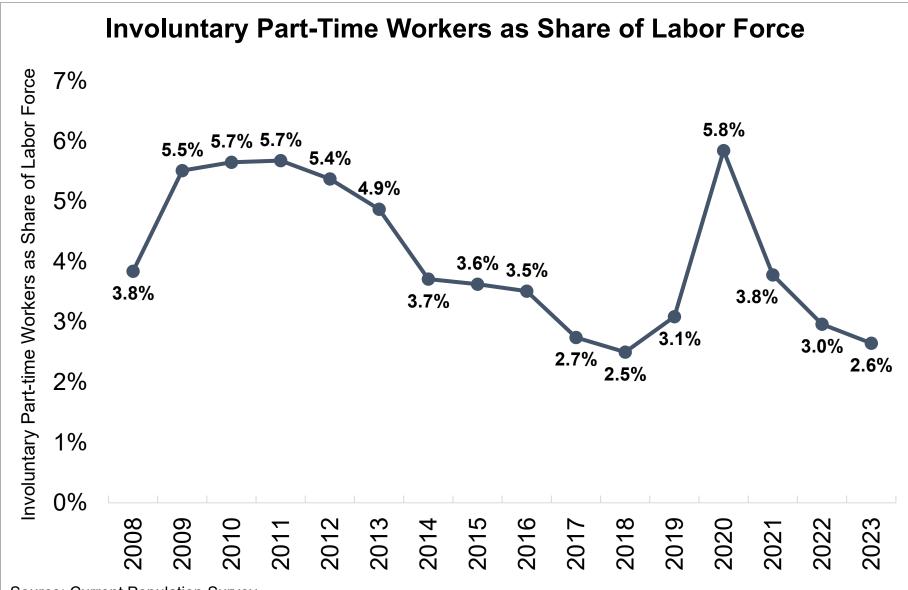

Source: Current Population Survey

Data not seasonally adjusted. Involuntary part-time workers are those individuals who are working part-time hours (34 hours or less), but prefer full-time hours (35+ hours).