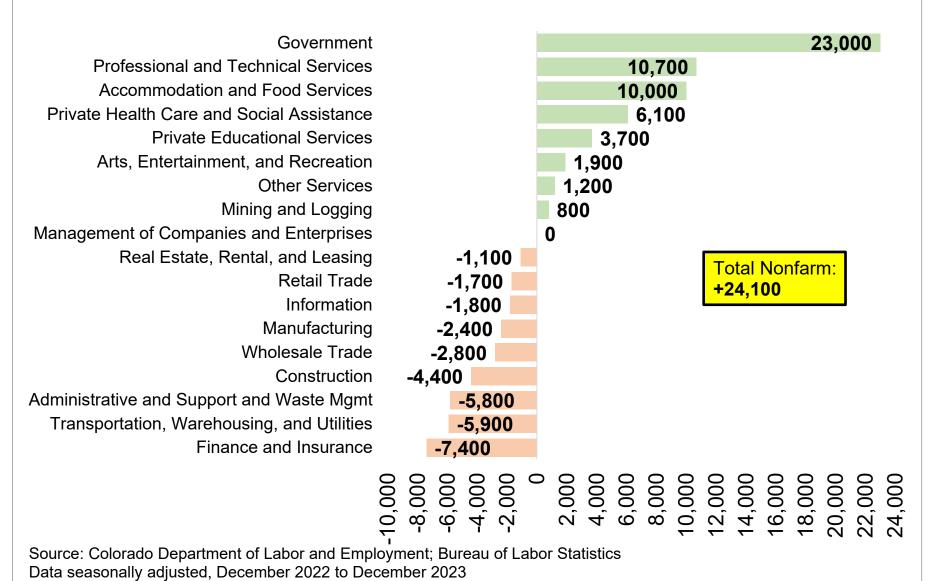

lation that is in the labor force in a given month.
February 2020 rate was 68.8 percent.

For further information on labor force definitions, go here: https://www.bls.gov/lau/laufag.htm





Source: Colorado Department of Labor and Employment; Bureau of Labor Statistics
Data seasonally adjusted. Estimates share of Colorado's 16+ population that is employed in a given month.
February 2020 rate was 66.6 percent.



Source: Colorado Department of Labor and Employment; Bureau of Labor Statistics Data seasonally adjusted







## Change in Payroll Jobs in December 2023, by Industry Sector



Source: Colorado Department of Labor and Employment; Bureau of Labor Statistics Data seasonally adjusted, November 2023 to December 2023

## Change in Payroll Jobs Over Past 12 Months, by Industry Sector



## December 2023 Over the Year Growth Rates, by Industry Sector



Source: Colorado Department of Labor and Employment; Bureau of Labor Statistics Data seasonally adjusted, December 2022 to December 2023





Source: Colorado Department of Labor and Employment; Bureau of Labor Statistics

Data seasonally adjusted, December 2022 to December 2023

Note: MSA = Metropolitan Statistical Area; Non-Metro Colorado = residual of state that is not an MSA (47 counties)



Source: Colorado Department of Labor and Employment; Bureau of Labor Statistics Data seasonally adjusted. Note: low wage industries are determined by the 2019 state-level average weekly wage estimates from the Quarterly Census of Employment and Wages.





Source: Colorado Department of Labor and Employment; Bureau of Labor Statis