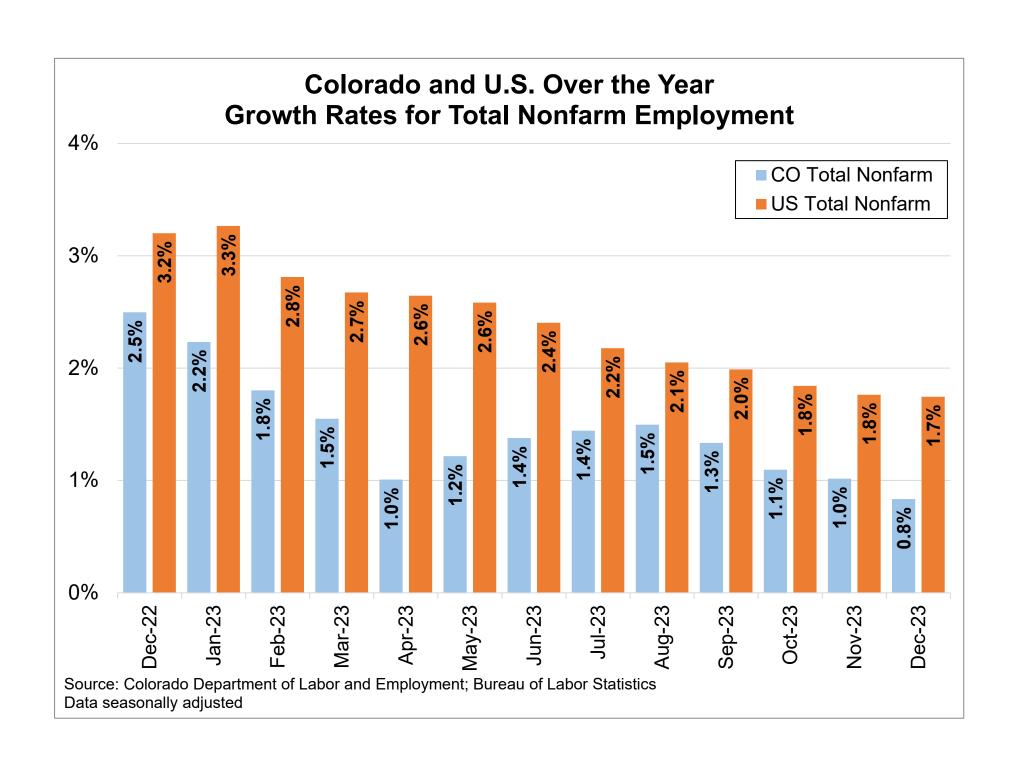

### Colorado and U.S. Unemployment Rates Separated by Three-Tenths of a Percentage Point in December

Source: Colorado Department of Labor and Employment; Bureau of Labor Statistics
Data seasonally adjusted. Estimates share of Colorado's 16+ population that is in the labor force in a given month.
February 2020 rate was 68.8 percent.