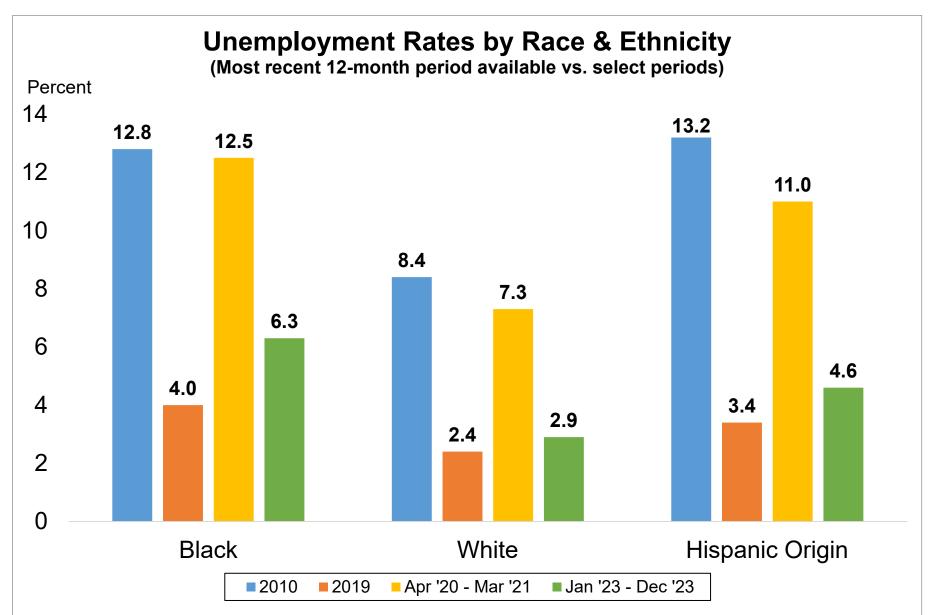

Source: Current Population Survey

Data not seasonally adjusted. Other race categories excluded due to small sample size. Hispanic origin category is not mutually exclusive (i.e.Hispanic and non-Hispanic ethnicities are represented in both race categories).