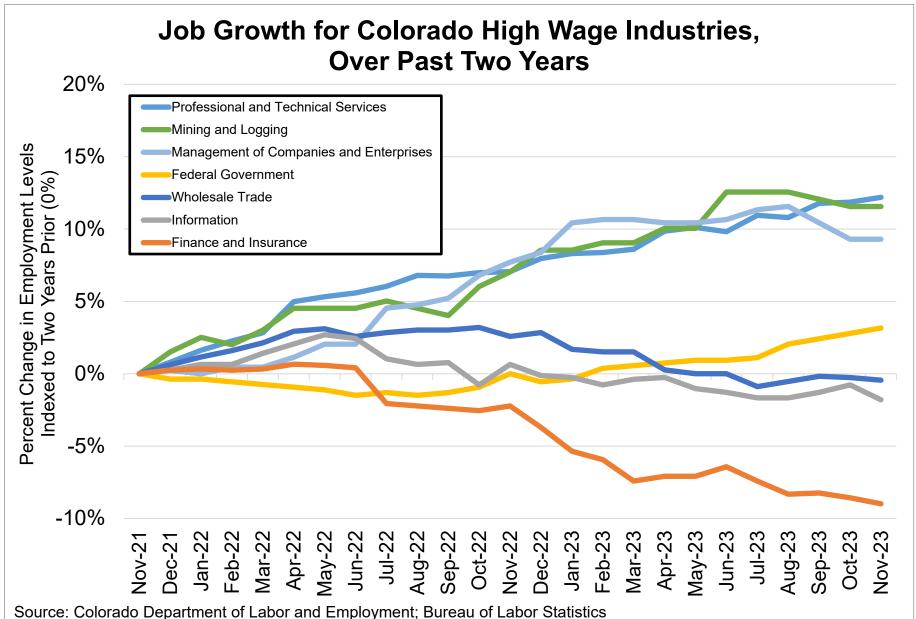

Source: Colorado Department of Labor and Employment; Bureau of Labor Statistics Data seasonally adjusted. Note: high wage industries are determined by the 2019 state-level average weekly wage estimates from the Quarterly Census of Employment and Wages.