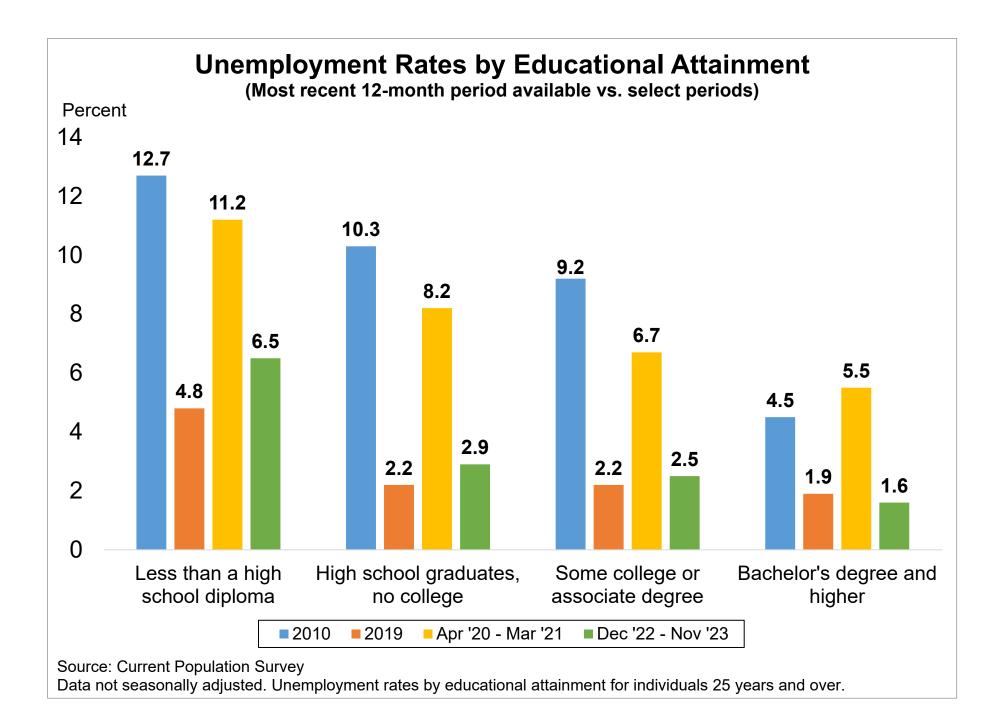

(Most recent 12-month period available vs. select periods)

Source: Current Population Survey Data not seasonally adjusted.

(Most recent 12-month period available vs. select years)

Data not seasonally adjusted.