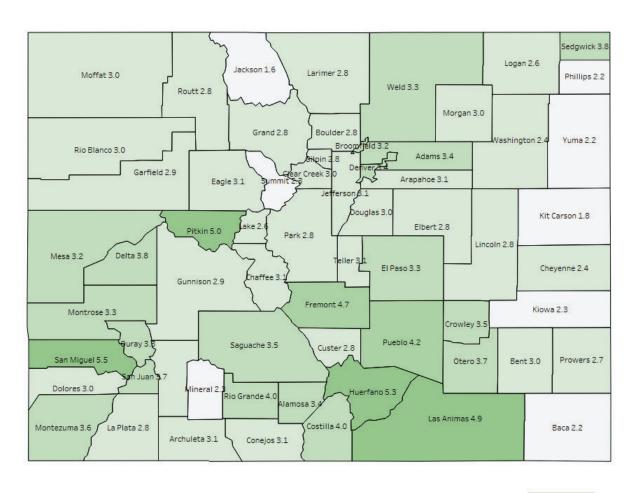

#### County Unemployment Rates November 2023

Source: Colorado Department of Labor & Employment; Bureau of Labor Statistics

|                                         |                | Not Season     | ally Adjusted La | bor F      | orce           |                  |              |            |
|-----------------------------------------|----------------|----------------|------------------|------------|----------------|------------------|--------------|------------|
|                                         |                | November       | 2023             |            |                | October          | 2023         |            |
|                                         | Labor Force    | Employment     | Unemployment     | Rate       | Labor force    | Employment       | Unemployment | Rate       |
| Colorado                                | 3,269,204      | 3,164,797      | 104,407          | 3.2        | 3,239,324      | 3,136,092        | 103,232      | 3.2        |
|                                         |                |                |                  |            |                |                  |              |            |
| Metropolitan Statistical Area           |                |                |                  |            |                |                  |              |            |
| Boulder                                 | 210,932        | 204,978        | 5,954            | 2.8        | 207,813        |                  | 5,974        | 2.9        |
| Colorado Springs                        | 386,632        | 373,863        | 12,769           | 3.3        | 379,839        | 367,140          | 12,699       | 3.3        |
| Denver-Aurora-Lakewood                  | 1,752,585      | 1,696,447      | 56,138           | 3.2        | 1,731,643      | 1,675,846        | 55,797       | 3.2        |
| Fort Collins                            | 219,435        | 213,194        | 6,241            | 2.8        | 217,721        | 211,537          | 6,184        | 2.8        |
| Grand Junction                          | 78,747         | 76,197         | 2,550            | 3.2        | 77,962         | 75,473           | 2,489        | 3.2        |
| Greeley                                 | 172,692        | 167,032        | 5,660            | 3.3        | 173,263        | 167,540          | 5,723        | 3.3        |
| Pueblo                                  | 77,400         | 74,118         | 3,282            | 4.2        | 76,840         | 73,554           | 3,286        | 4.3        |
| Counties                                |                |                |                  |            |                |                  |              |            |
|                                         | 285,604        | 275,979        | 9,625            | 3.4        | 282,961        | 272 205          | 0.666        | 2.4        |
| Adams<br>Alamosa                        | 8,447          | 8,164          | 9,625            | 3.4        | 8,602          | 273,295<br>8,300 | 9,666<br>302 | 3.4<br>3.5 |
| Arapahoe                                | 380,844        | 368,979        | 11,865           | 3.4        | 376,087        | 364,145          | 11,942       | 3.2        |
| Archuleta                               | 7,060          | 6,844          | 216              | 3.1        | 7,027          | 6,824            | 203          |            |
| Baca                                    | 1,968          | 1.924          | 44               | 2.2        | 2,147          | 2,101            | 46           |            |
| Bent                                    | 1,796          | 1,743          | 53               | 3.0        | 1,941          | 1,890            | 51           | 2.6        |
| Boulder                                 | 210,932        | 204,978        | 5,954            | 2.8        | 207,813        | 201,839          | 5,974        |            |
| Broomfield                              | 43,354         | 41,961         | 1,393            | 3.2        | 42.845         | 41,467           | 1,378        |            |
| Chaffee                                 | 10,137         | 9,818          | 319              | 3.1        | 10,033         | 9,729            | 304          | 3.0        |
| Cheyenne                                | 966            | 943            | 23               | 2.4        | 1,071          | 1,050            | 21           | 2.0        |
| Clear Creek                             | 6,243          | 6,058          | 185              | 3.0        | 6,153          | 5,984            | 169          | 2.7        |
| Conejos                                 | 4,027          | 3,903          | 124              | 3.1        | 4.198          | 4,070            | 128          |            |
| Costilla                                | 1,829          | 1,755          | 74               | 4.0        | 1,903          | 1,828            | 75           |            |
| Crowley                                 | 1,385          | 1,337          | 48               | 3.5        | 1,399          | 1,347            | 52           | 3.7        |
| Custer                                  | 2,400          | 2,334          | 66               | 2.8        | 2,414          | 2,347            | 67           | 2.8        |
| Delta                                   | 12,866         | 12,383         | 483              | 3.8        | 13,340         | 12,884           | 456          |            |
| Denver                                  | 444,072        | 428,884        | 15,188           | 3.4        | 438,317        | 423,365          | 14,952       | 3.4        |
| Dolores                                 | 1,174          | 1,139          | 35               | 3.0        | 1,227          | 1,198            | 29           | 2.4        |
| Douglas                                 | 211,695        | 205,375        | 6,320            | 3.0        | 209,201        | 202,838          | 6,363        |            |
| Eagle                                   | 34,463         | 33,382         | 1,081            | 3.1        | 34,528         | 33,601           | 927          | 2.7        |
| El Paso                                 | 372,679        | 360,344        | 12,335           | 3.3        | 366,228        | 353,924          | 12,304       |            |
| Elbert                                  | 16,108         | 15,660         | 448              | 2.8        | 16,181         | 15,748           | 433          | 2.7        |
| Fremont                                 | 14,312         | 13,639         | 673              | 4.7        | 14,254         | 13,589           | 665          | 4.7        |
| Garfield                                | 31,206         | 30,292         | 914              | 2.9        | 31,245         | 30,381           | 864          | 2.8        |
| Gilpin                                  | 3,988          | 3,878          | 110              | 2.8        | 3,930          | 3,826            | 104          | 2.6        |
| Grand                                   | 9,189          | 8,930          | 259              | 2.8        | 8,872          | 8,618            | 254          | 2.9        |
| Gunnison                                | 11,871         | 11,530         | 341              | 2.9        | 12,158         | 11,872           | 286          |            |
| Hinsdale                                | 434            | 421            | 13               | 3.0        | 463            | 450              | 13           |            |
| Huerfano                                | 2,437          | 2,309          | 128              | 5.3        | 2,517          | 2,396            | 121          | 4.8        |
| Jackson                                 | 1,055          | 1,038          | 17               | 1.6        | 1,139          | 1,122            | 17           | 1.5        |
| Jefferson                               | 348,886        | 338,216        | 10,670           | 3.1        | 344,328        | 333,854          | 10,474       |            |
| Kiowa                                   | 842            | 823            | 19               | 2.3        | 951            | 931              | 20           | _          |
| Kit Carson                              | 4,143          |                | 75               | 1.8        | 4,438          |                  | 81           |            |
| La Plata                                | 32,700         | 31,793         | 907              | 2.8        | 32,802         | 31,948           | 854          |            |
| Lake                                    | 5,199          | 5,066          | 133              | 2.6        | 5,079          |                  | 143          |            |
| Larimer                                 | 219,435        | 213,194        | 6,241            | 2.8        | 217,721        | 211,537          | 6,184        |            |
| Las Animas                              | 5,867<br>2,095 | 5,578<br>2,037 | 289<br>58        | 4.9<br>2.8 | 5,929<br>2,209 | 5,644<br>2,151   | 285<br>58    |            |
| Lincoln<br>Logan                        | 10,096         | 9,831          | 265              | 2.6        | 10,365         |                  | 262          | 2.5        |
| Mesa                                    | 78,747         | 76,197         | 2,550            | 3.2        | 77,962         | 75,473           | 2,489        |            |
| Mineral                                 | 513            | 501            | 12               | 2.3        | 486            |                  | 2,409        |            |
| Moffat                                  | 6,873          | 6,666          | 207              | 3.0        | 6,827          | 6,633            | 194          |            |
| Montezuma                               | 12,472         | 12,025         | 447              | 3.6        | 12,677         | 12,272           | 405          |            |
| Montrose                                | 21,339         | 20,642         | 697              | 3.3        | 21,593         | 20,952           | 641          | 3.0        |
| Morgan                                  | 15,525         | 15,067         | 458              | 3.0        | 16,043         | 15,579           | 464          |            |
| Otero                                   | 7,820          | 7,530          | 290              | 3.7        | 8,009          |                  | 294          |            |
| Ouray                                   | 2,431          | 2,350          | 81               | 3.3        | 2,525          |                  | 73           |            |
| Park                                    | 11,791         | 11,457         | 334              | 2.8        | 11,640         |                  | 316          | _          |
| Phillips                                | 2,335          | 2,284          | 51               | 2.2        | 2,615          |                  | 50           |            |
| Pitkin                                  | 10,939         | 10,388         | 551              | 5.0        | 10,829         | 10,341           | 488          |            |
| Prowers                                 | 6,203          | 6,034          | 169              | 2.7        | 6,549          |                  | 180          |            |
| Pueblo                                  | 77,400         | 74,118         | 3,282            | 4.2        | 76,840         |                  | 3,286        |            |
| Rio Blanco                              | 2,938          | 2,849          | 89               | 3.0        | 2,976          |                  | 80           |            |
| Rio Grande                              | 5,198          | 4,988          | 210              | 4.0        | 5,502          | 5,309            | 193          |            |
| Routt                                   | 15,998         | 15,546         | 452              | 2.8        | 15,703         | 15,269           | 434          |            |
| Saguache                                | 3,289          | 3,174          | 115              | 3.5        | 3,526          |                  | 114          |            |
| San Juan                                | 490            | 472            | 18               | 3.7        | 568            |                  | 14           |            |
| San Miguel                              | 5,263          | 4,973          | 290              | 5.5        | 5,705          | 5,569            | 136          |            |
| Sedgwick                                | 950            | 914            | 36               | 3.8        | 1,046          |                  | 34           | 3.3        |
| Summit                                  | 22,368         | 21,850         | 518              | 2.3        | 20,057         | 19,547           | 510          |            |
| Teller                                  | 13,953         | 13,519         | 434              | 3.1        | 13,611         | 13,216           | 395          |            |
| Washington                              | 2,675          | 2,610          | 65               | 2.4        | 2,899          |                  | 64           |            |
| Weld                                    | 172,692        | 167,032        | 5,660            | 3.3        | 173,263        |                  |              |            |
|                                         |                |                |                  |            |                |                  |              | _          |
| Yuma<br>All estimates made in cooperati | 5,198          | 5,082          | 116              | 2.2        | 5,857          | 5,743            | 114          |            |