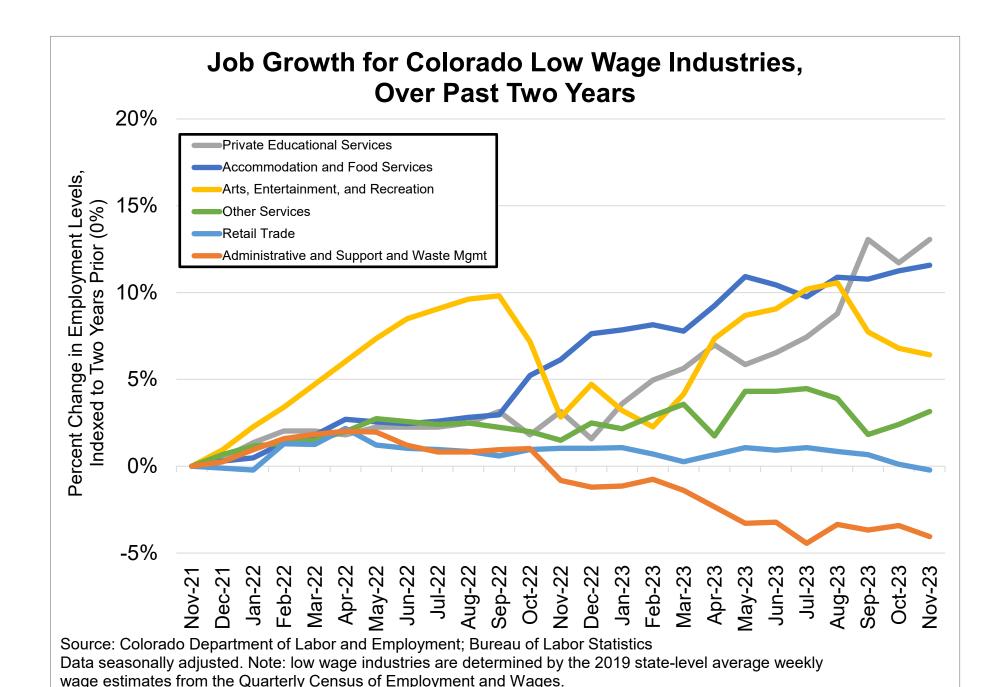

Data seasonally adjusted, November 2022 to November 2023

Note: MSA = Metropolitan Statistical Area; Non-Metro Colorado = residual of state that is not an MSA (47 counties)

Source: Colorado Department of Labor and Employment; Bureau of Labor Statistics
Data seasonally adjusted. Note: medium wage industries are determined by the 2019 state-level average weekly wage estimates from the Quarterly Census of Employment and Wages.