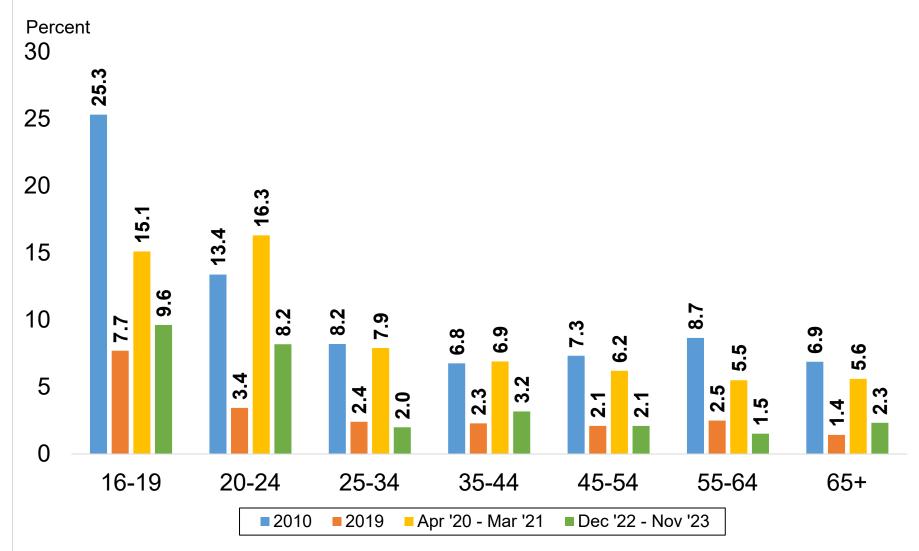

(Most recent 12-month period available vs. select periods)

Source: Current Population Survey Data not seasonally adjusted.

(Most recent 12-month period available vs. select years)

Data not seasonally adjusted.