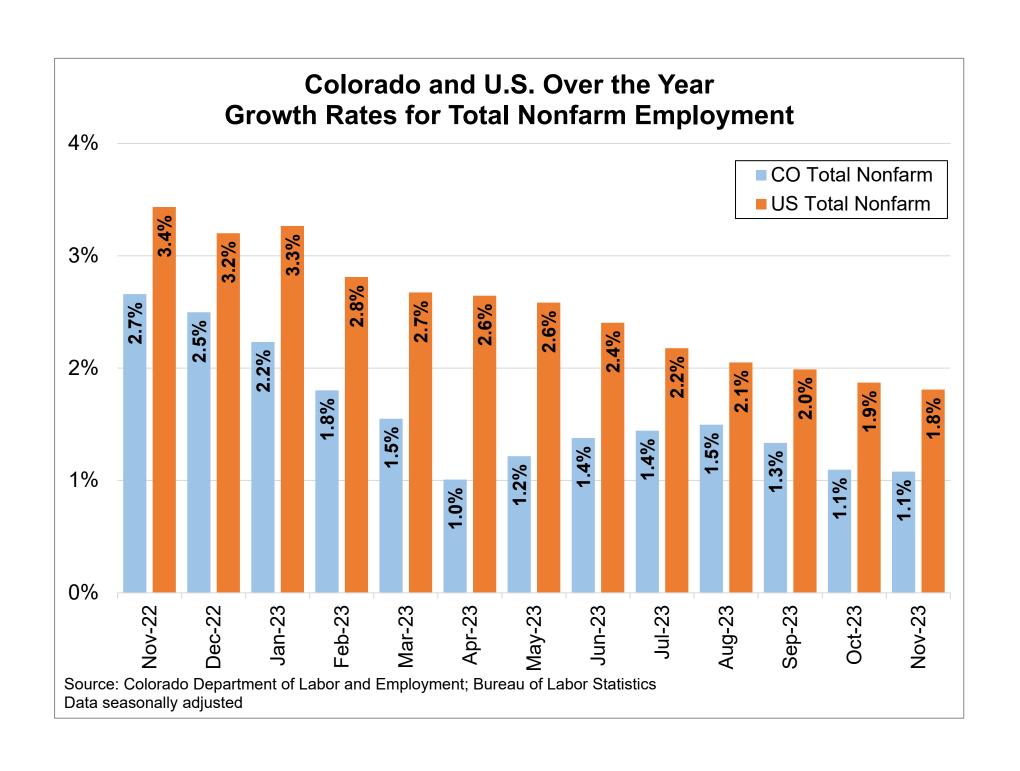

# November 2023 Over the Year Growth Rates, by Industry Sector

Source: Colorado Department of Labor and Employment; Bureau of Labor Statistics Data seasonally adjusted, November 2022 to November 2023

Source: Colorado Department of Labor and Employment; Bureau of Labor Statistics