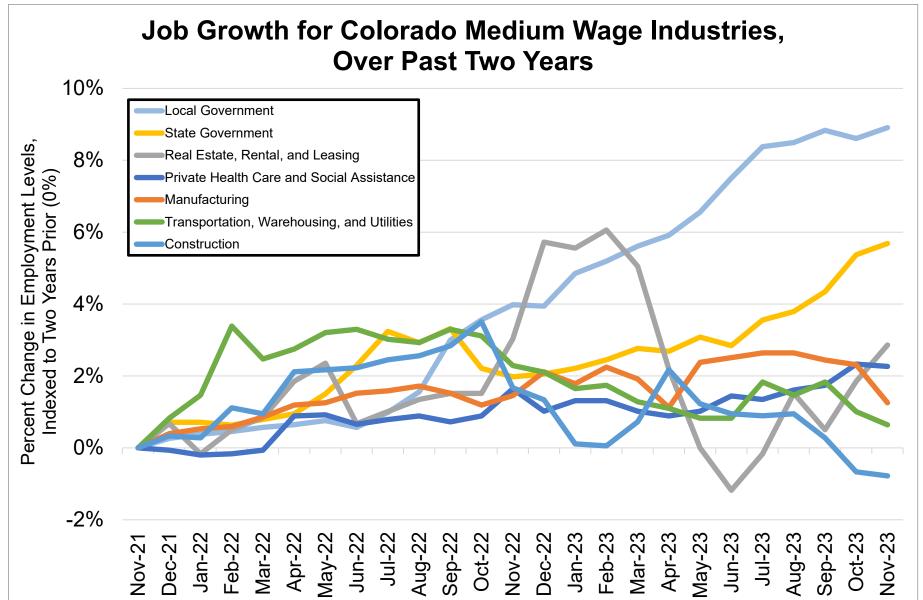

Data seasonally adjusted, November 2022 to November 2023

Note: MSA = Metropolitan Statistical Area; Non-Metro Colorado = residual of state that is not an MSA (47 counties)

Source: Colorado Department of Labor and Employment; Bureau of Labor Statistics
Data seasonally adjusted. Note: medium wage industries are determined by the 2019 state-level average weekly wage estimates from the Quarterly Census of Employment and Wages.