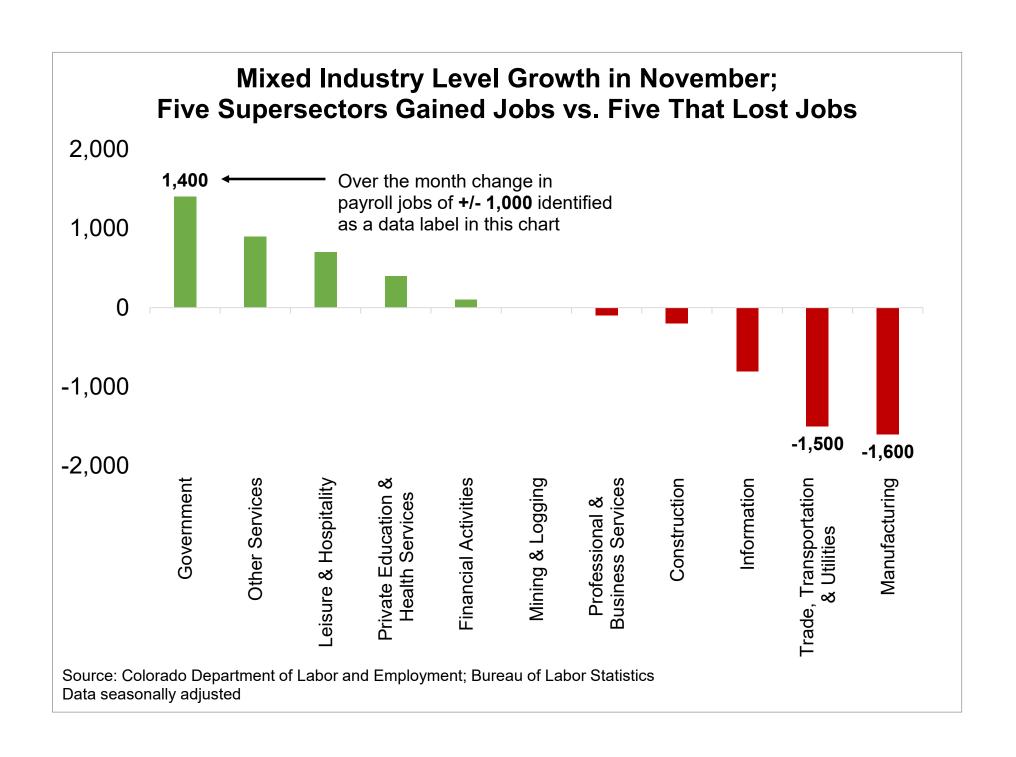

bor Statistics
Data seasonally adjusted. Estimates share of Colorado's 16+ population that is in the labor force in a given month.
February 2020 rate was 68.8 percent.

For further information on labor force definitions, go here: <a href="https://www.bls.gov/lau/laufaq.htm">https://www.bls.gov/lau/laufaq.htm</a>





Source: Colorado Department of Labor and Employment; Bureau of Labor Statistics
Data seasonally adjusted. Estimates share of Colorado's 16+ population that is employed in a given month.
February 2020 rate was 66.6 percent.





Source: Colorado Department of Labor and Employment; Bureau of Labor Statistics Data seasonally adjusted



May-23

Jun-23 Jul-23 Aug-23 Sep-23

Source: Colorado Department of Labor and Employment; Bureau of Labor Statistics Data seasonally adjusted





# Change in Payroll Jobs in November 2023, by Industry Sector



## Change in Payroll Jobs Over Past 12 Months, by Industry Sector



# November 2023 Over the Year Growth Rates, by Industry Sector



Source: Colorado Department of Labor and Employment; Bureau of Labor Statistics Data seasonally adjusted, November 2022 to November 2023





Source: Colorado Department of Labor and Employment; Bureau of Labor Statistics

Data seasonally adjusted, November 2022 to November 2023

Note: MSA = Metropolitan Statistical Area; Non-Metro Colorado = residual of state that is not an MSA (47 counties)





Source: Colorado Department of Labor and Employment; Bureau of Labor Statistics
Data seasonally adjusted. Note: medium wage industries are determined by the 2019 state-level average weekly wage est