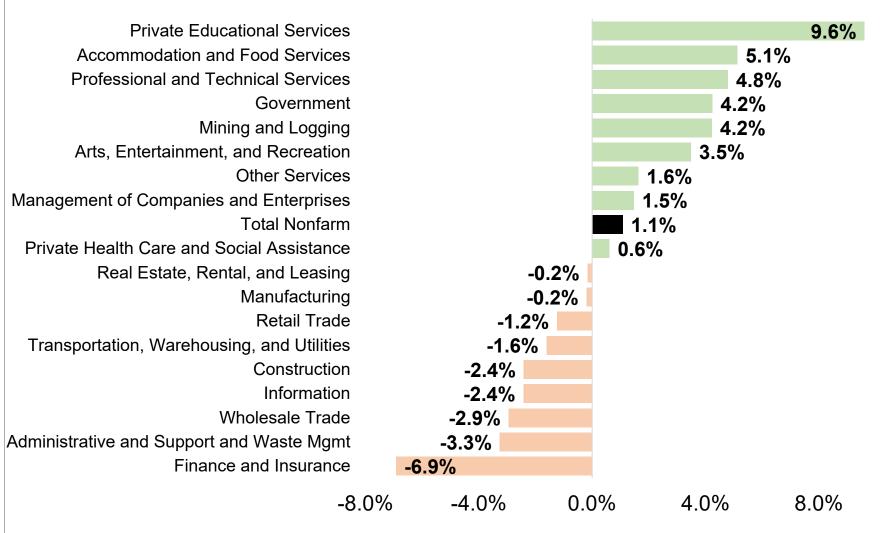

# November 2023 Over the Year Growth Rates, by Industry Sector

Source: Colorado Department of Labor and Employment; Bureau of Labor Statistics Data seasonally adjusted, November 2022 to November 2023

Source: Colorado Department of Labor and Employment; Bureau of Labor Statistics