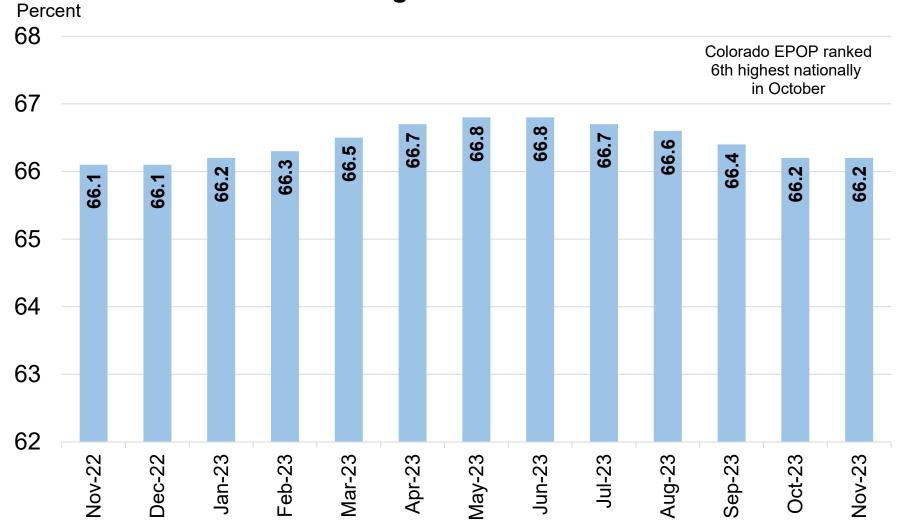

For further information on labor force definitions, go here: <a href="https://www.bls.gov/lau/laufaq.htm">https://www.bls.gov/lau/laufaq.htm</a>

Source: Colorado Department of Labor and Employment; Bureau of Labor Statistics
Data seasonally adjusted. Estimates share of Colorado's 16+ population that is employed in a given month.
February 2020 rate was 66.6 percent.