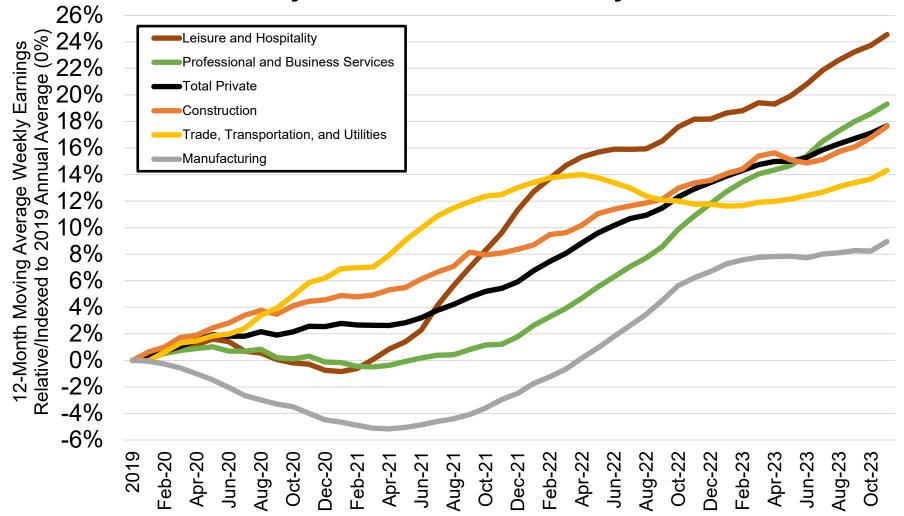

Source: Colorado Department of Labor and Employment; Bureau of Labor Statistics
Data not seasonally adjusted. Note: each month on this chart represents a 12-month moving average and measures the percent change in average weekly earnings compared to the 2019 annual average for that industry.