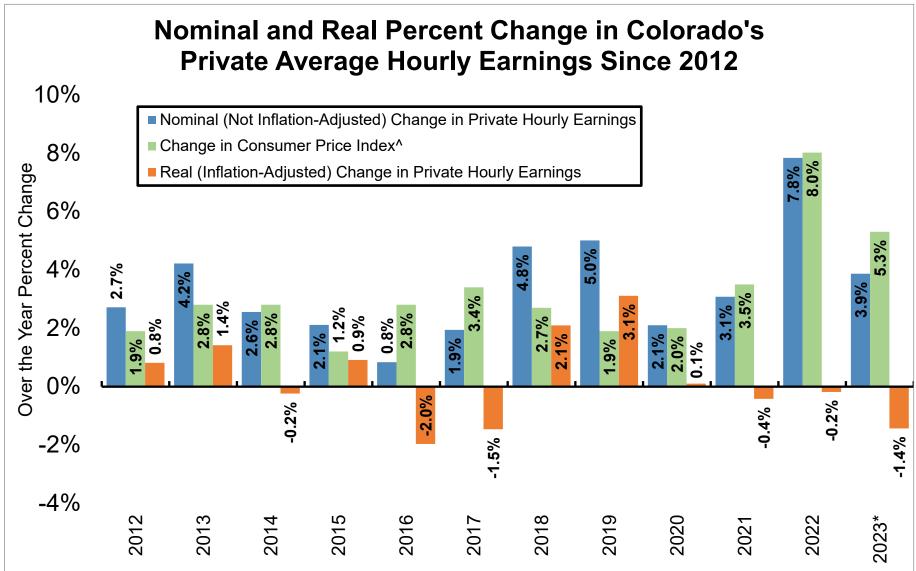

Source: Colorado Department of Labor and Employment estimates; Bureau of Labor Statistics

^Note: Denver-Aurora-Lakewood CPI-U estimates were utilized to adjust average hourly earnings for inflation.

That data is available here: https://www.bls.gov/cpi/regional-resources.htm. \*2023 nominal earnings growth is measured using data for January to November compared to the same period the year prior, while real earnings were adjusted using the average over-the-year change in CPI-U for January, March, May, July, September, and November 2023.