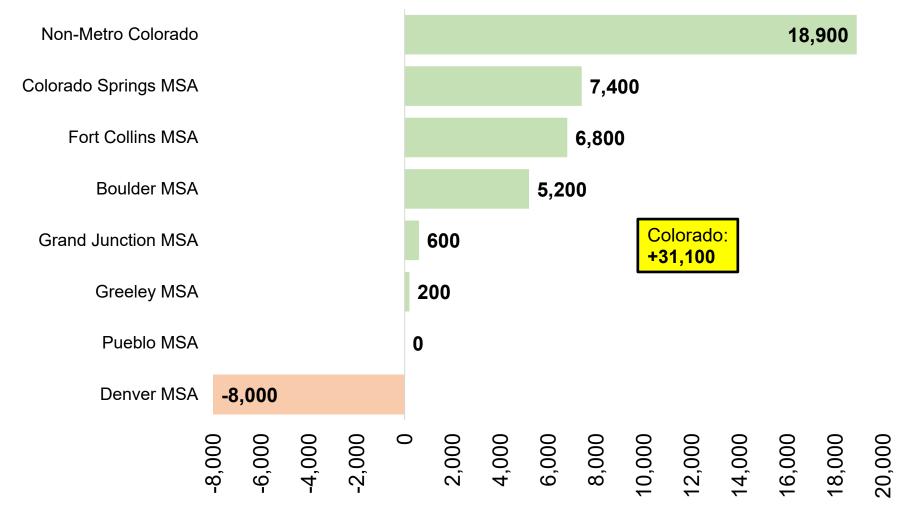

## Change in Payroll Jobs Over Past 12 Months, by Industry Sector

Data seasonally adjusted, November 2022 to November 2023

Note: MSA = Metropolitan Statistical Area; Non-Metro Colorado = residual of state that is not an MSA (47 counties)

Source: Colorado Department of Labor and Employment; Bureau of Labor Statistics
Data seasonally adjusted. Note: medium wage industries are determined by the 2019 state-level average weekly wage estimates from the Quarterly Census of Employment and Wages.

Source: Colorado Department of Labor and Employment; Bureau of Labor Statistics

Data seasonally adjusted. Note: MSA = Metropolitan Statistical Area; Non-Metro Colorado = residual of state that is not an MSA (47 counties).