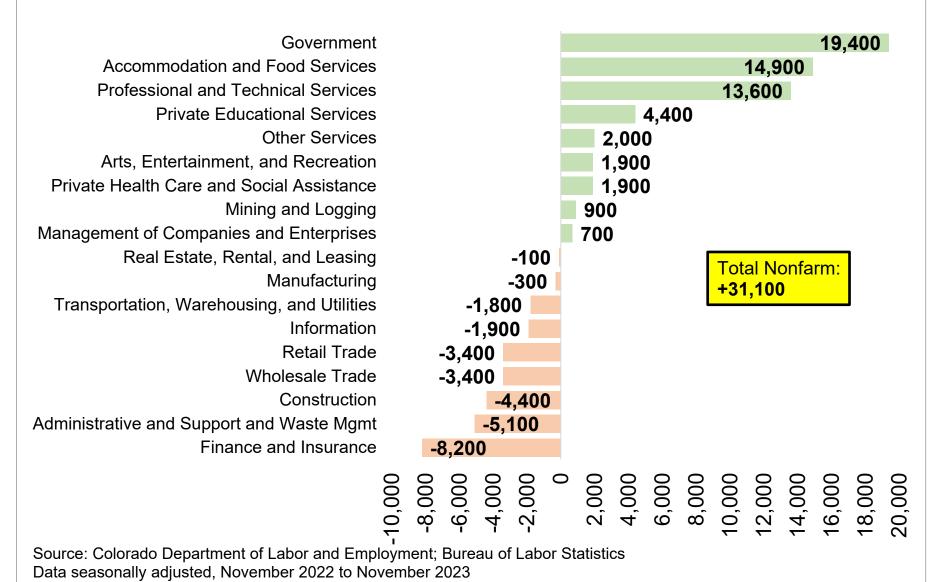

# Change in Payroll Jobs in November 2023, by Industry Sector

### LABOR FORCE SUMMARY COLORADO

Preliminary Estimates for November 2023

LABOR FORCE DATA (VALUES IN THOUSANDS)

| SEASONALLY ADJUSTED:               |                    |              |                | Change f | rom last: |
|------------------------------------|--------------------|--------------|----------------|----------|-----------|
|                                    | Nov-23             | Oct-23       | Nov-22         | Month    | Year      |
| Total Civilian Labor Force         | 3,249.7            | 3,247.0      | 3,197.1        | 2.7      | 52.7      |
| Unemployment                       | 107.9              | 105.9        | 90.1           | 1.9      | 17.8      |
| Unemployment Rate (%)              | 3.3                | 3.3          | 2.8            | 0.0      | 0.5       |
| Employment                         | 3,141.9            | 3,141.1      | 3,107.0        | 0.8      | 34.9      |
|                                    |                    |              |                |          |           |
| UNADJUSTED FOR SEASONALITY:        |                    |              |                | Change f | rom last: |
|                                    | Nov-23             | Oct-23       | Nov-22         | Month    | Year      |
| Total Civilian Labor Force         | 3,269.2            | 3,239.3      | 3,203.8        | 29.9     | 65.4      |
| Unemployment                       | 104.4              |              | 88.4           | 1.2      | 16.0      |
| Unemployment Rate (%)              | 3.2                |              | 2.8            | 0.0      |           |
| Employment                         | 3,164.8            | 3,136.1      | 3,115.4        | 28.7     | 49.4      |
|                                    |                    |              |                |          |           |
| WAGE AND SALARY EMPLOYMENT I       | <u>DATA</u> (VALUE | S IN THOUSAN | (DS)           |          |           |
| SEASONALLY ADJUSTED:               |                    |              |                | U        | rom last: |
|                                    | Nov-23             | Oct-23       | Nov-22         | Month    | Year      |
| Mining & Logging                   | 22.2               | 22.2         | 21.3           | 0.0      | 0.9       |
| Construction                       | 178.2              | 178.4        | 182.6          | -0.2     | -4.4      |
| Manufacturing                      | 153.3              | 154.9        | 153.6          | -1.6     |           |
| Trade, Transportation, & Utilities | 492.4              | 493.9        | 501.0          | -1.5     | -8.6      |
| Information                        | 76.4               | 77.2         | 78.3           | -0.8     |           |
| Financial Activities               | 171.5              | 171.4        | 179.8          | 0.1      | -8.3      |
| Professional & Business Services   | 496.9              | 497.0        | 487.7          | -0.1     | 9.2       |
| Educational & Health Services      | 361.7              | 361.3        | 355.4          | 0.4      |           |
| Leisure & Hospitality              | 361.9              | 361.2        | 345.1          | 0.7      | 16.8      |
| Other Services                     | 124.4              | 123.5        | 122.4          | 0.9      | 2.0       |
| Government                         | 476.6              |              | 457.2          | 1.4      | 19.4      |
| TOTAL NONAG                        | 2,915.5            |              | 2,884.4        | -0.7     | 31.1      |
| Labor Disputants                   | 0.0                | 0.0          | 0.0            | 0.0      | 0.0       |
|                                    |                    |              |                |          |           |
| UNADJUSTED FOR SEASONALITY:        |                    |              |                |          | rom last: |
|                                    | Nov-23             | Oct-23       | Nov-22         | Month    | Year      |
| Mining & Logging                   | 22.1               | 22.4         | 21.4           |          | 0.7       |
| Construction                       | 178.6              |              | 182.9          | -2.2     | -4.3      |
| Manufacturing                      | 153.4              |              | 153.7          | -1.8     | -0.3      |
| Trade, Transportation, & Utilities | 500.6              | 492.4        | 507.6          | 8.2      |           |
| Information                        | 76.8               |              | 78.3           | -0.6     |           |
| Financial Activities               | 170.9              | 171.1        | 179.9          | -0.2     | -9.0      |
| Professional & Business Services   | 497.5              | 500.8        | 487.4          | -3.3     | 10.1      |
| Educational & Health Services      | 364.4              |              | 356.2          | 0.2      | 8.2       |
| Leisure & Hospitality              | 348.1              | 351.3        | 333.3          | -3.2     |           |
| Other Services                     | 123.5              | 122.8        | 121.5          | 0.7      | 2.0       |
| Government                         | 485.1              | 483.5        | 465.5          | 1.6      |           |
| TOTAL NONAG                        | 2,921.0            | 2,921.9      | 2,887.7<br>0.0 | -0.9     |           |
| Labor Disputants                   | 0.0                | 0.0          |                | 0.0      | 0.0       |