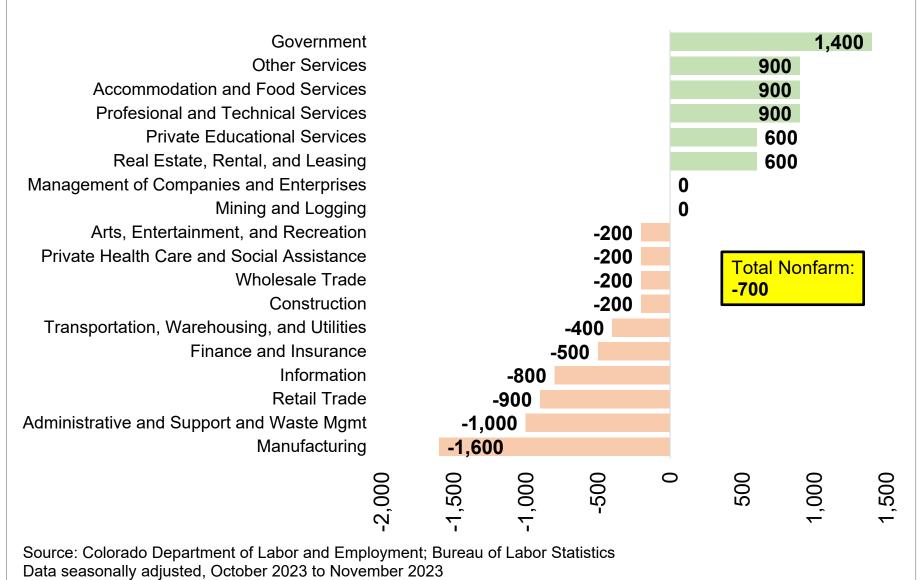

ado's 16+ population that is in the labor force in a given month.
February 2020 rate was 68.8 percent.

For further information on labor force definitions, go here: <a href="https://www.bls.gov/lau/laufaq.htm">https://www.bls.gov/lau/laufaq.htm</a>





Source: Colorado Department of Labor and Employment; Bureau of Labor Statistics
Data seasonally adjusted. Estimates share of Colorado's 16+ population that is employed in a given month.
February 2020 rate was 66.6 percent.





Source: Colorado Department of Labor and Employment; Bureau of Labor Statistics Data seasonally adjusted



May-23

Jun-23 Jul-23 Aug-23 Sep-23

Source: Colorado Department of Labor and Employment; Bureau of Labor Statistics Data seasonally adjusted





# Change in Payroll Jobs in November 2023, by Industry Sector



## Change in Payroll Jobs Over Past 12 Months, by Industry Sector



# November 2023 Over the Year Growth Rates, by Industry Sector



Source: Colorado Department of Labor and Employment; Bureau of Labor Statistics Data seasonally adjusted, November 2022 to November 2023





Source: Colorado Department of Labor and Employment; Bureau of Labor Statistics

Data seasonally adjusted, November 2022 to November 2023

Note: MSA = Metropolitan Statistical Area; Non-Metro Colorado = residual of state that is not an MSA (47 counties)





Source: Colorado Department of Labor and Employment; Bureau of Labor Statistics
Data seasonally adjusted. Note: medium wage industries are determined by the 2019 state-level average weekly wage estimates from the Quarterly Census of Employment and Wages.



Sour