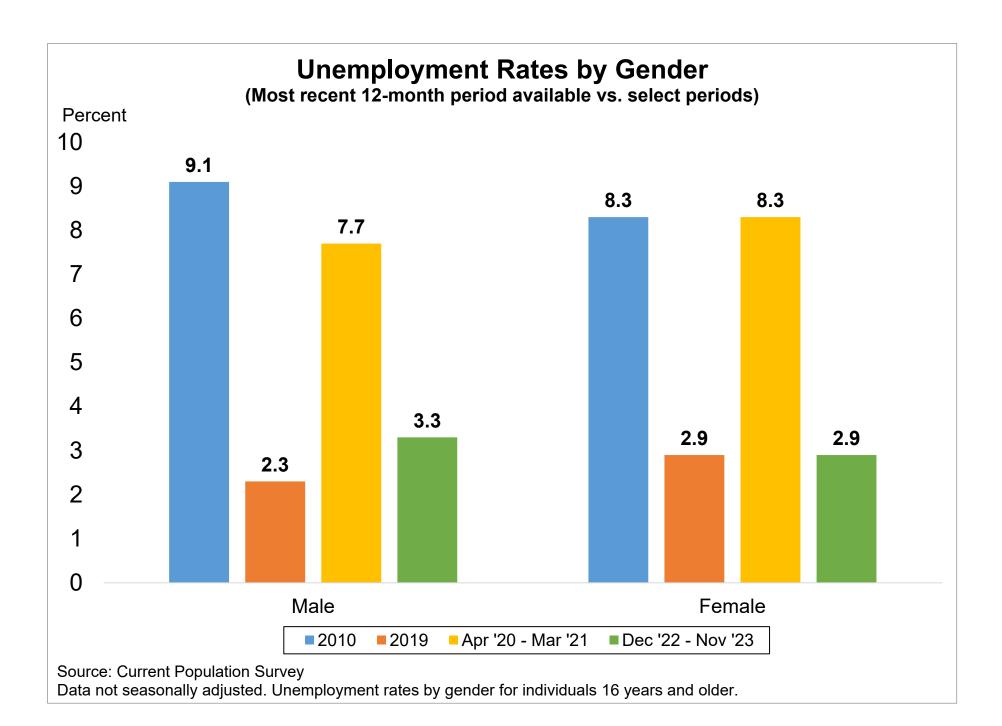

(Most recent 12-month period available vs. select periods)

Source: Current Population Survey Data not seasonally adjusted.

(Most recent 12-month period available vs. select years)

Data not seasonally adjusted.