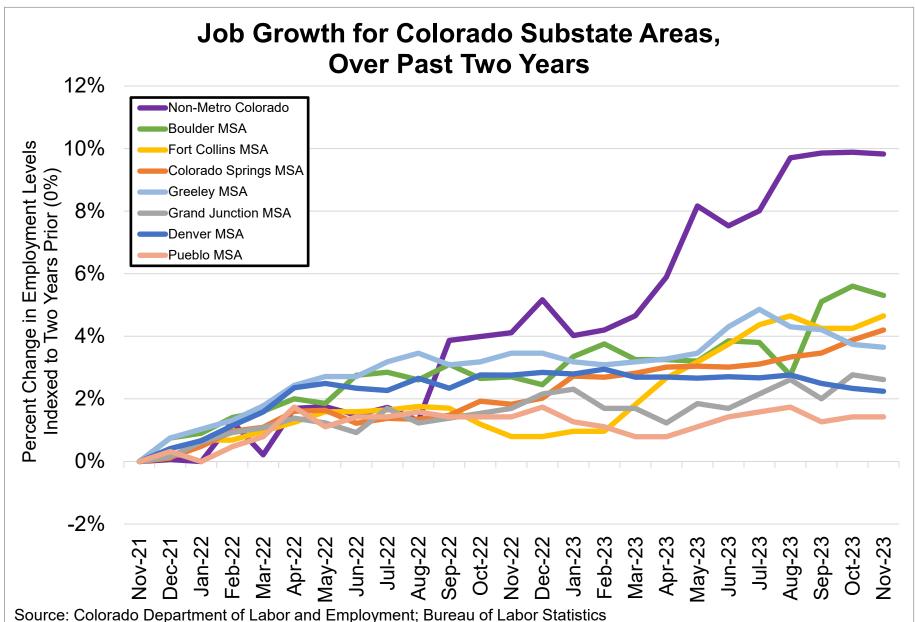

Source: Colorado Department of Labor and Employment; Bureau of Labor Statistics

Data seasonally adjusted. Note: MSA = Metropolitan Statistical Area; Non-Metro Colorado = residual of state that is not an MSA (47 counties).