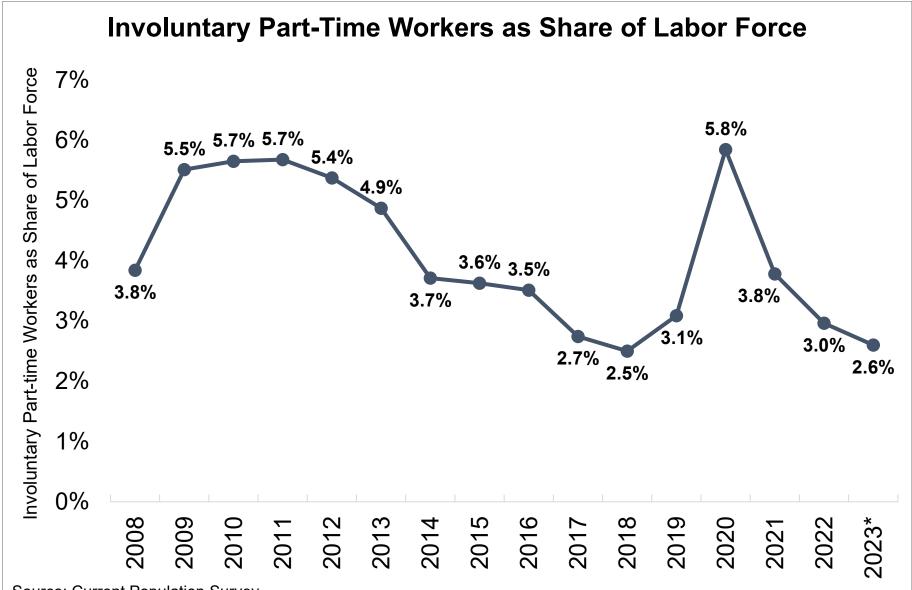

Source: Current Population Survey

Data not seasonally adjusted. Involuntary part-time workers are those individuals who are working part-time hours (34 hours or less), but prefer full-time hours (35+ hours).