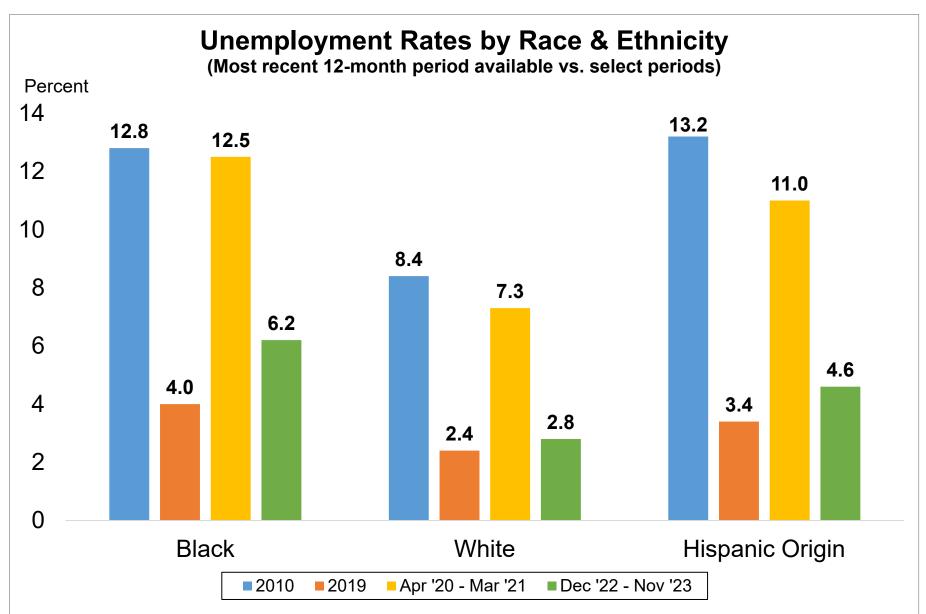

<sup>\*</sup>Average through the first eleven months of 2023.

Source: Current Population Survey

Data not seasonally adjusted. Other race categories excluded due to small sample size. Hispanic origin category is not mutually exclusive (i.e. hispanic and non-hispanic ethnicities are represented in both race categories).