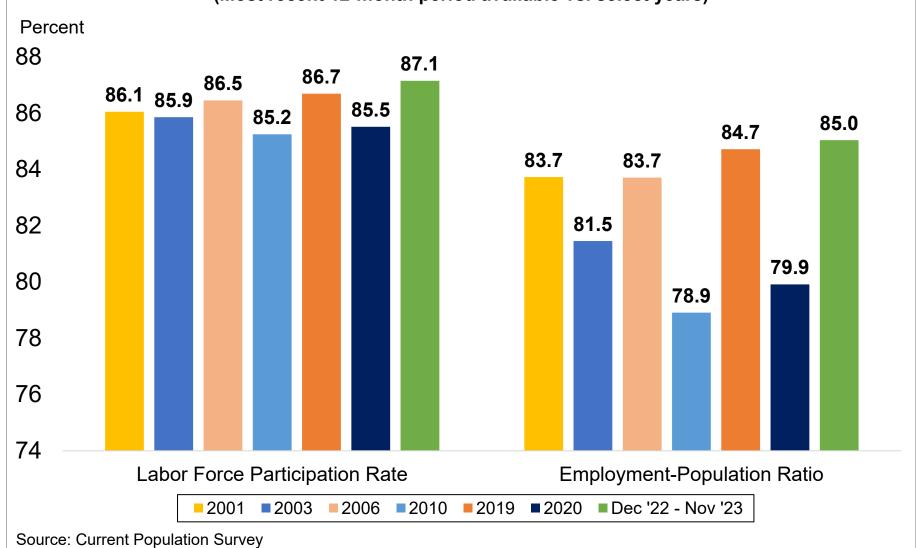

Colorado Department of Labor and Employment

Source: Colorado Department of Labor and Employment; Bureau of Labor Statistics
Data seasonally adjusted. Estimates share of Colorado's 16+ population that is in the labor force in a given month.
February 2020 rate was 68.8 percent.

For further information on labor force definitions, go here: <a href="https://www.bls.gov/lau/laufaq.htm">https://www.bls.gov/lau/laufaq.htm</a>

Source: Colorado Department of Labor and Employment; Bureau of Labor Statistics
Data seasonally adjusted. Estimates share of Colorado's 16+ population that is employed in a given month.
February 2020 rate was 66.6 percent.