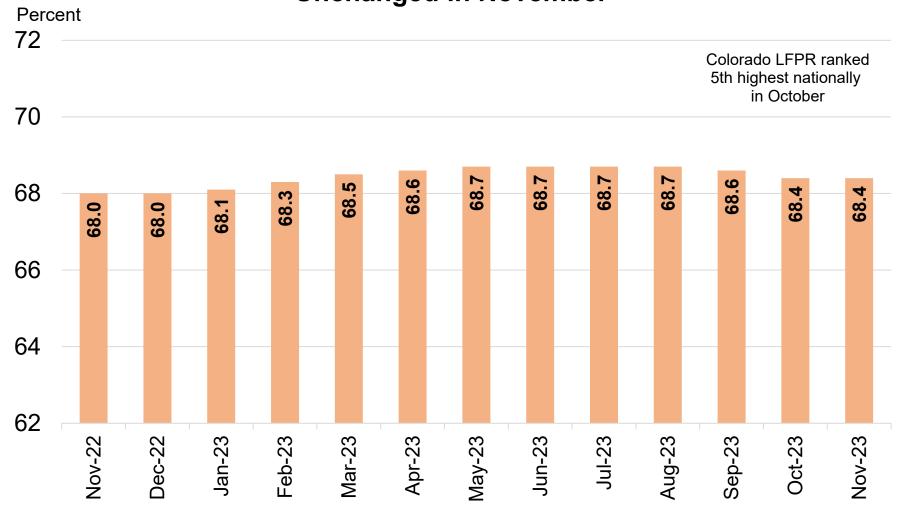

Colorado Department of Labor and Employment

Source: Colorado Department of Labor and Employment; Bureau of Labor Statistics
Data seasonally adjusted. Estimates share of Colorado's 16+ population that is in the labor force in a given month.
February 2020 rate was 68.8 percent.