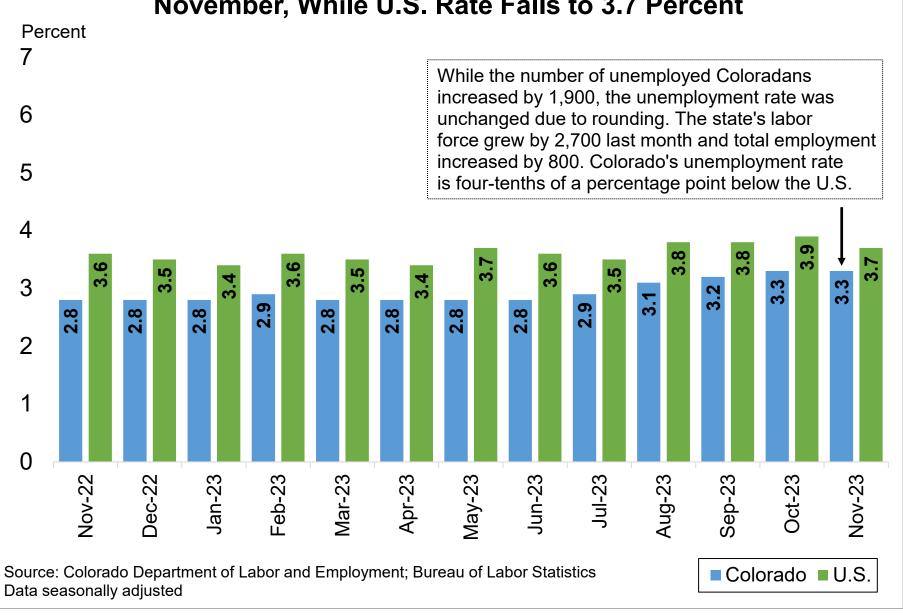

### LABOR FORCE SUMMARY COLORADO

Preliminary Estimates for November 2023

LABOR FORCE DATA (VALUES IN THOUSANDS)

| SEASONALLY ADJUSTED:               |                    |              |                | Change f | rom last: |
|------------------------------------|--------------------|--------------|----------------|----------|-----------|
|                                    | Nov-23             | Oct-23       | Nov-22         | Month    | Year      |
| Total Civilian Labor Force         | 3,249.7            | 3,247.0      | 3,197.1        | 2.7      | 52.7      |
| Unemployment                       | 107.9              | 105.9        | 90.1           | 1.9      | 17.8      |
| Unemployment Rate (%)              | 3.3                | 3.3          | 2.8            | 0.0      | 0.5       |
| Employment                         | 3,141.9            | 3,141.1      | 3,107.0        | 0.8      | 34.9      |
|                                    |                    |              |                |          |           |
| UNADJUSTED FOR SEASONALITY:        |                    |              |                | Change f | rom last: |
|                                    | Nov-23             | Oct-23       | Nov-22         | Month    | Year      |
| Total Civilian Labor Force         | 3,269.2            | 3,239.3      | 3,203.8        | 29.9     | 65.4      |
| Unemployment                       | 104.4              |              | 88.4           | 1.2      | 16.0      |
| Unemployment Rate (%)              | 3.2                |              | 2.8            | 0.0      |           |
| Employment                         | 3,164.8            | 3,136.1      | 3,115.4        | 28.7     | 49.4      |
|                                    |                    |              |                |          |           |
| WAGE AND SALARY EMPLOYMENT I       | <u>DATA</u> (VALUE | S IN THOUSAN | (DS)           |          |           |
| SEASONALLY ADJUSTED:               |                    |              |                | U        | rom last: |
|                                    | Nov-23             | Oct-23       | Nov-22         | Month    | Year      |
| Mining & Logging                   | 22.2               | 22.2         | 21.3           | 0.0      | 0.9       |
| Construction                       | 178.2              | 178.4        | 182.6          | -0.2     | -4.4      |
| Manufacturing                      | 153.3              | 154.9        | 153.6          | -1.6     |           |
| Trade, Transportation, & Utilities | 492.4              | 493.9        | 501.0          | -1.5     | -8.6      |
| Information                        | 76.4               | 77.2         | 78.3           | -0.8     |           |
| Financial Activities               | 171.5              | 171.4        | 179.8          | 0.1      | -8.3      |
| Professional & Business Services   | 496.9              | 497.0        | 487.7          | -0.1     | 9.2       |
| Educational & Health Services      | 361.7              | 361.3        | 355.4          | 0.4      |           |
| Leisure & Hospitality              | 361.9              | 361.2        | 345.1          | 0.7      | 16.8      |
| Other Services                     | 124.4              | 123.5        | 122.4          | 0.9      | 2.0       |
| Government                         | 476.6              |              | 457.2          | 1.4      | 19.4      |
| TOTAL NONAG                        | 2,915.5            |              | 2,884.4        | -0.7     | 31.1      |
| Labor Disputants                   | 0.0                | 0.0          | 0.0            | 0.0      | 0.0       |
|                                    |                    |              |                |          |           |
| UNADJUSTED FOR SEASONALITY:        |                    |              |                |          | rom last: |
|                                    | Nov-23             | Oct-23       | Nov-22         | Month    | Year      |
| Mining & Logging                   | 22.1               | 22.4         | 21.4           |          | 0.7       |
| Construction                       | 178.6              |              | 182.9          | -2.2     | -4.3      |
| Manufacturing                      | 153.4              |              | 153.7          | -1.8     | -0.3      |
| Trade, Transportation, & Utilities | 500.6              | 492.4        | 507.6          | 8.2      |           |
| Information                        | 76.8               |              | 78.3           | -0.6     |           |
| Financial Activities               | 170.9              | 171.1        | 179.9          | -0.2     | -9.0      |
| Professional & Business Services   | 497.5              | 500.8        | 487.4          | -3.3     | 10.1      |
| Educational & Health Services      | 364.4              |              | 356.2          | 0.2      | 8.2       |
| Leisure & Hospitality              | 348.1              | 351.3        | 333.3          | -3.2     |           |
| Other Services                     | 123.5              | 122.8        | 121.5          | 0.7      | 2.0       |
| Government                         | 485.1              | 483.5        | 465.5          | 1.6      |           |
| TOTAL NONAG                        | 2,921.0            | 2,921.9      | 2,887.7<br>0.0 | -0.9     |           |
| Labor Disputants                   | 0.0                | 0.0          |                | 0.0      | 0.0       |