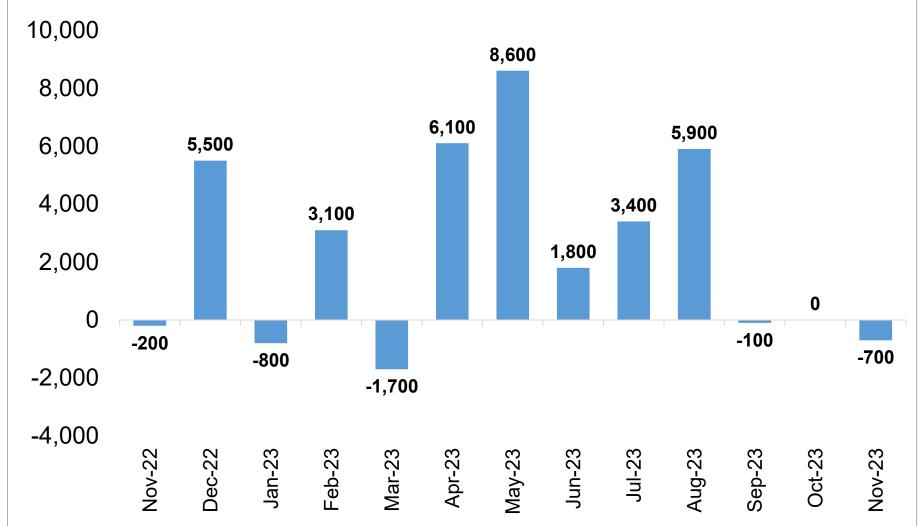

Source: Colorado Department of Labor and Employment; Bureau of Labor Statistics Data seasonally adjusted

May-23

Jun-23 Jul-23 Aug-23 Sep-23

Source: Colorado Department of Labor and Employment; Bureau of Labor Statistics Data seasonally adjusted