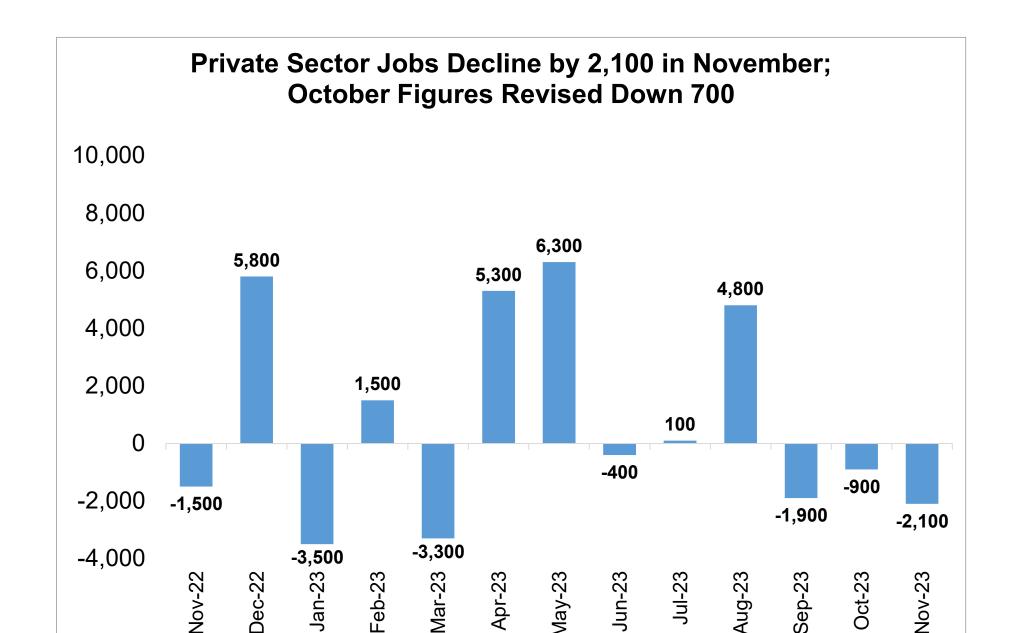

holiday season adjustment).

Colorado Department of Labor and Employment









Source: Colorado Department of Labor and Employment; Bureau of Labor Statistics
Data seasonally adjusted. Estimates share of Colorado's 16+ population that is in the labor force in a given month.
February 2020 rate was 68.8 percent.

For further information on labor force definitions, go here: <a href="https://www.bls.gov/lau/laufaq.htm">https://www.bls.gov/lau/laufaq.htm</a>





Source: Colorado Department of Labor and Employment; Bureau of Labor Statistics
Data seasonally adjusted. Estimates share of Colorado's 16+ population that is employed in a given month.
February 2020 rate was 66.6 percent.





Source: Colorado Department of Labor and Employment; Bureau of Labor Statistics Data seasonally adjusted



May-23

Jun-23 Jul-23 Aug-23 Sep-23

Source: Colorado Department of Labor and Employment; Bureau of Labor Statistics Data seasonally adjusted





# Change in Payroll Jobs in November 2023, by Industry Sector



## Change in Payroll Jobs Over Past 12 Months, by Industry Sector



# November 2023 Over the Year Growth Rates, by Industry Sector



Source: Colorado Department of Labor and Employment; Bureau of Labor Statistics Data seasonally adjusted, November 2022 to November 2023





Source: Colorado Department of Labor and Employment; Bureau of Labor Statistics

Data seasonally adjusted, November 2022 to November 2023

Note: MSA = Metropolitan Statistical Area; Non-Metro Colorado = residual of state that is not an MSA (47 counties)





Source: Colorado Department of Labor and Employmen