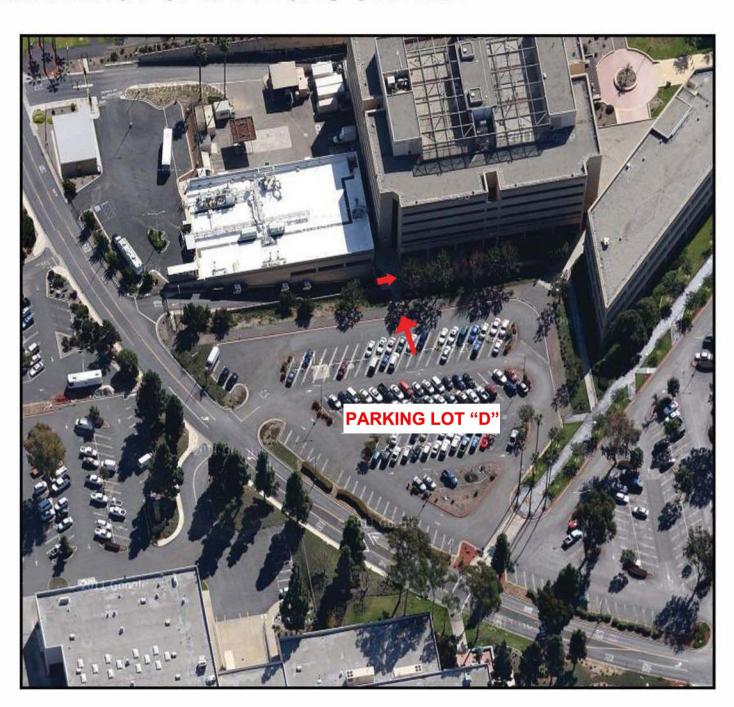

#### **ENTRY INSTRUCTIONS**

-Follow exterior signs to the concrete stairs located on the north side of the Sheriff's Main Jail. The entrance to the EOC is a concrete stairwell that goes underground.

If you require assistance entering the building, please call 805-654-2757.