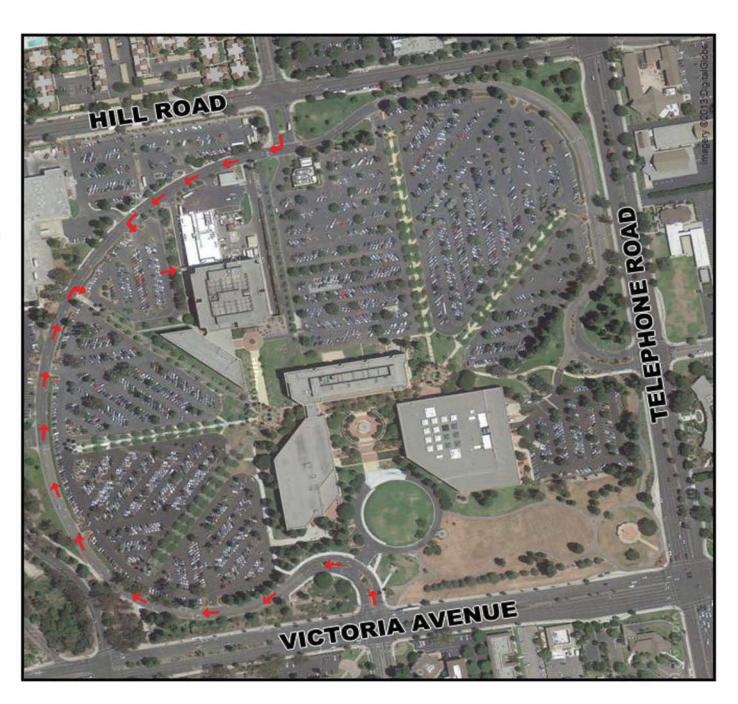

## **HIGHWAY 126**

- -Exit Victoria Avenue and travel south toward the Ventura County Government Center.
- -Turn left into the main entrance of the government center and follow signs to Sheriffs Main Jail.
- -Park in parking lot "E" and follow the signs posted at the entrance of the building.

### **101 FREEWAY**

- -Exit Victoria Avenue and travel north approximately 1 mile on Victoria Avenue.
- -Turn right into the main entrance of the Ventura County Government Center and follow the signs to the Sheriffs Main Jail.
- -Park in parking lot "E" and follow the signs posted at the entrance of the building.