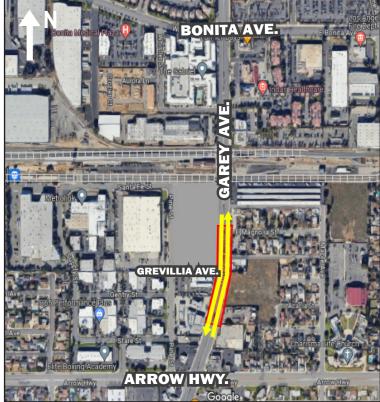

# **NOTICE: Long Term Intersection Lane Closures** GAREY AVE. & GREVILLIA AVE. BETWEEN BONITA AVE. & ARROW HWY

### **CONSTRUCTION ACTIVITY**

As part of the 9.1-mile Foothill Gold Line light rail project, crews will working at the Garey Ave. and Grevillia Ave. intersection north of Arrow Hwy. and south of Bonita Ave. Crews will complete the median, sidewalk and roadway operations at the intersection in the City of Pomona. A single lane will be closed in each direction intermittently starting July 8, and continuing thru December 2024. One lane in each direction will be maintained during work hours at all times. Access to residential areas and businesses will be maintained at all times.

#### WHERE

Construction activities will take place in both northbound and southbound lanes of the Garey Ave. and Grevillia intersection, between Arrow Hwy. and Bonita Ave. Thru traffic and access to residential areas and businesses will be maintained at all times.

#### **TRAFFIC ADVISORIES**

- One lane in each direction at the Garey Ave. and Grevillia Ave. intersection between Arrow Hwy. and Bonita Ave. will be closed intermittently thru December 2024. One lane in each direction will be maintained at all times.
- Access to residential areas and businesses will be maintained at all times.

#### NOTE TO RESIDENTS / BUSINESS OWNERS

The red area in the map shows the work zone. Vehicular and pedestrian access thru the work zone will be available throughout the duration of these operations.