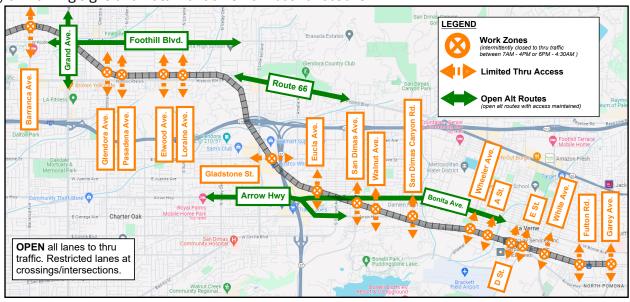

### CONSTRUCTION ACTIVITY

As part of the 9.1-mile Foothill Gold Line light rail project, active train testing will begin to take place daily and nightly throughout the project (from between Barranca Ave in the City of Glendora to past Garey Ave in the City of Pomona) starting Monday, July 8th and continuing through the end of 2024. Testing will occur Monday thru Friday, specifically during shifts as shown below. Regularly scheduled construction activities will also continue. Train testing, using an active train, will occur with the help of local police departments and the Los Angeles County Sheriff directing traffic at the grade crossings. To limit noise, the grade crossing bells will be disconnected as much as possible during this testing period and the train operators will use their optional "quiet-zone" horns as much as possible. Please follow all safety instructions and be aware of active trains and dropping crossing gates at railroad crossings project wide.

### TRAFFIC ADVISORIES

- Crossing gate arms will drop throughout the work shift when testing is taking place.
- Vehicular and pedestrian traffic will be stopped when gates are down; and resume as normal once gate arms are raised.