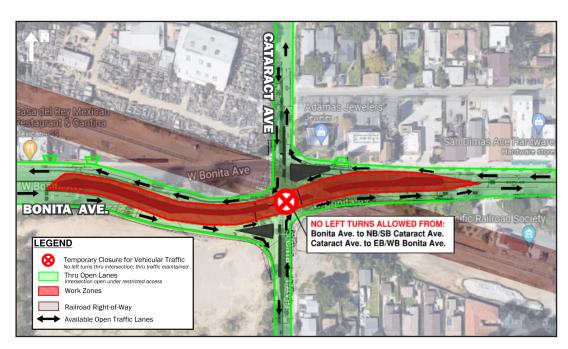

#### TRAFFIC ADVISORIES

- Bonita Ave. will continue to be open to thru traffic, with right turns available onto Cataract Ave.
  - ✓ No left turns are available from Bonita Ave. onto Cataract Ave.
- Cataract Ave. is not open to thru traffic across Bonita Ave, but right turns will be available from Cataract Ave. onto eastbound and westbound Bonita Ave.
  - ✓ No left turns are available from Cataract Ave. onto eastbound or westbound Bonita Ave.

#### PLAN YOUR ROUTE AND BE PREPARED

The Bonita Ave. & Cataract Ave. intersection is open under a temporary lane reconfiguration with Bonita Ave. open to thru traffic and only right turns permitted from both streets. Left turns from both streets are not allowed during this temporary condition. Please see map below.