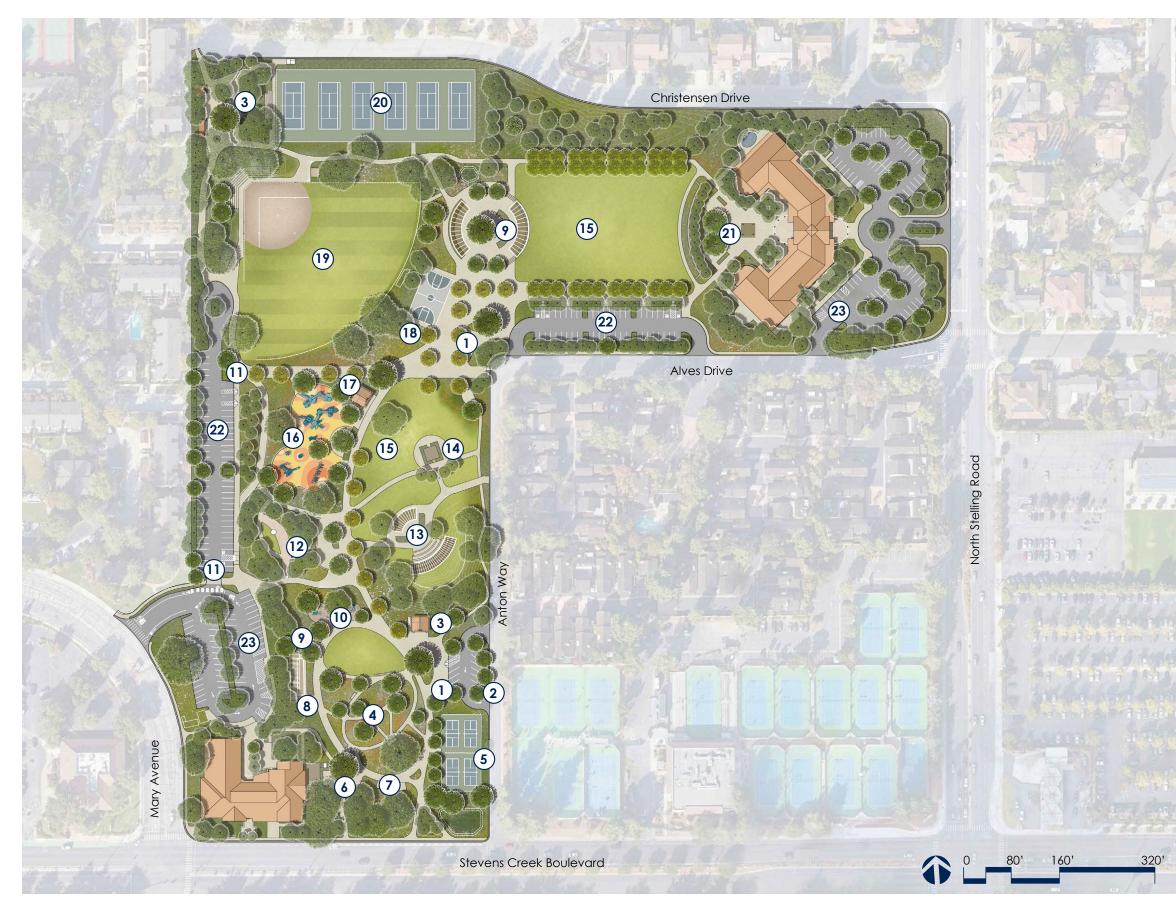

## LEGEND

- 1 New Site Arrival
- 2 New Parking Lot
- 3 Upgraded Restroom
- 4 Passive Garden Walk
- 5 Pickleball Courts
- **6** Expanded Senior Center Courtyard
- (7) Fitness Stations
- 8 Bocce Court
- (9) Reservable Picnic Area
- Nature Playground
- (1) Enhanced Pedestrian / Bike Access
- (12) Veterans Memorial
- (13) Upgraded Amphitheater and Stage
- (14) Gazebo Picnic Area
- **15** Event Lawn
- (16) All-Abilities Playground
- (17) New Restroom
- (18) Basketball Court
- (19) Existing Softball Field / DOLA
- 20 Dedicated Tennis Courts
- (21) Upgraded Quinlan Courtyard
- (22) Upgraded Parking Lot
- 23 Existing Parking Lot

## PREFERRED PLAN

MEMORIAL PARK SPECIFIC PLAN September 2023