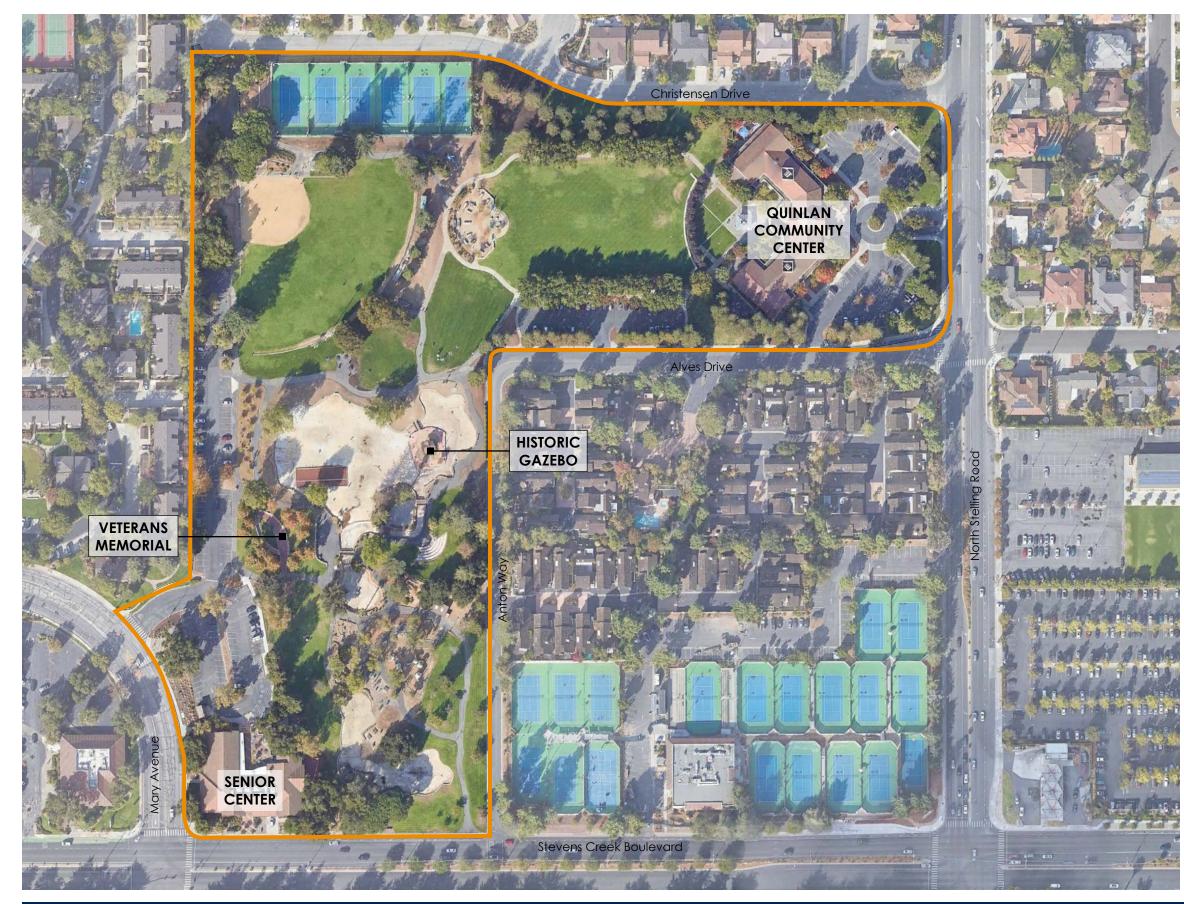

MEMORIAL PARK SPECIFIC PLAN September 2023

## LEGEND

- 1 New Site Arrival
- 2 New Parking Lot
- 3 Upgraded Restroom
- 4 Passive Garden Walk
- 5 Pickleball Courts
- **6** Expanded Senior Center Courtyard
- (7) Fitness Stations
- 8 Bocce Court
- (9) Reservable Picnic Area
- Nature Playground
- (1) Enhanced Pedestrian / Bike Access
- (12) Veterans Memorial
- (13) Upgraded Amphitheater and Stage
- (14) Gazebo Picnic Area
- **15** Event Lawn
- (16) All-Abilities Playground
- (17) New Restroom
- (18) Basketball Court
- (19) Existing Softball Field / DOLA
- 20 Dedicated Tennis Courts
- (21) Upgraded Quinlan Courtyard
- (22) Upgraded Parking Lot
- 23 Existing Parking Lot

## PREFERRED PLAN





MEMORIAL PARK SPECIFIC PLAN September 2023

## EXISTING SITE