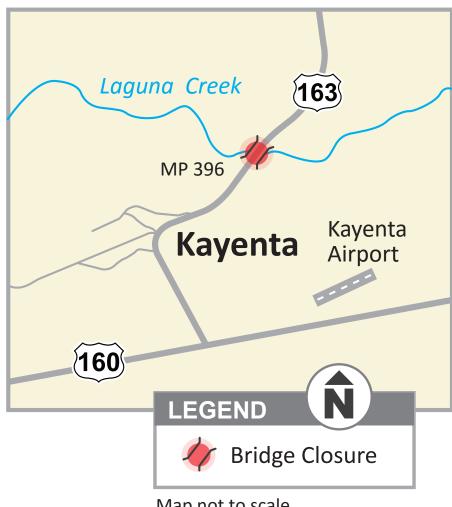

## **Beginning November 14, 2016**

US 163 will be closed in both directions at the Laguna Creek Bridge (milepost 396) for bridge work. The highway will be impassible except for emergency responders. Four (4) overnight closures are scheduled:

- ▶ 8 p.m. to midnight Monday, Nov. 14, 2016
- ▶ 8 p.m. to midnight Tuesday, Nov. 15, 2016
- ▶ 8 p.m. to midnight Thursday, Nov. 17, 2016
- ▶ 8 p.m. to midnight Friday, Nov. 18, 2016

Map not to scale