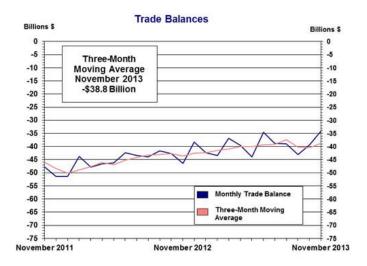

#### **Goods and Services Moving Average**

For the three months ending in November, exports of goods and services averaged \$192.4 billion, while imports of goods and services averaged \$231.3 billion, resulting in an average trade deficit of \$38.8 billion. For the three months ending in October, the average trade deficit was \$40.4 billion, reflecting average exports of \$190.7 billion and average imports of \$231.1 billion.