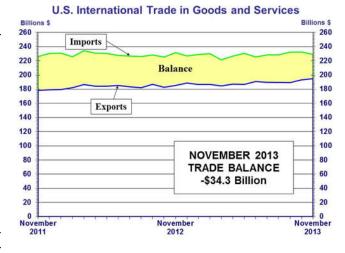

# U.S. INTERNATIONAL TRADE IN GOODS AND SERVICES November 2013

#### **Goods and Services**

The U.S. Census Bureau and the U.S. Bureau of Economic Analysis, through the Department of Commerce, announced today that total November exports of \$194.9 billion and imports of \$229.1 billion resulted in a goods and services deficit of \$34.3 billion, down from \$39.3 billion in October, revised. November exports were \$1.7 billion more than October exports of \$193.1 billion. November imports were \$3.4 billion less than October imports of \$232.5 billion.

In November, the goods deficit decreased \$4.9 billion from October to \$53.9 billion, and the services surplus increased \$0.2 billion from October to \$19.7 billion. Exports of goods increased \$1.5 billion to \$137.1 billion, and imports of goods decreased \$3.4 billion to \$191.0 billion. Exports of services increased \$0.3 billion to \$57.8 billion, and imports of services increased \$0.1 billion to \$38.1 billion.

The goods and services deficit decreased \$12.2 billion from November 2012 to November 2013. Exports were up \$9.6 billion, or 5.2 percent, and imports were down \$2.5 billion, or 1.1 percent.