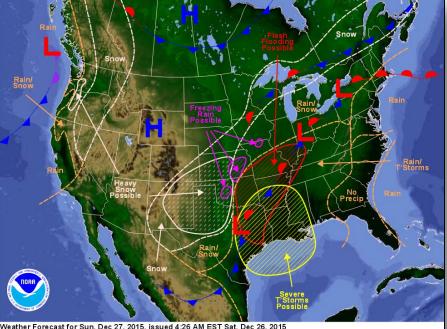

## National Weather Forecast

Today

Weather Forecast for Sat. Dec 26, 2015, issued 3:00 AM EST DOC/NOAA/NWS/NCEPKWeather Prediction Center Prepared by Mcreynolds based on WPC, SPC and NHC forecasts

Weather Forecast for Sun, Dec 27, 2015, issued 4:26 AM EST Sat, Dec 26, 2015 DOC/NOAA/NWS/NCEP/Weather Prediction Center Prepared by Mcreynolds based on WPC, SPC and NHC forecasts

#### **Significant Weather:**

- Slight risk of severe thunderstorms Southern Plains
- Freezing rain possible Central/Southern Plains, Upper Mississippi Valley, and Great Lakes to Northeast
- Heavy snow possible High Plains to Upper Midwest
- Flash flooding possible Central and Eastern U.S.
- Snow Southwest and Central/Southern Rockies; Central/Northern Plains into the Great Lakes
- Rain and thunderstorms Lower Mississippi/Tennessee Valleys to the Mid-Atlantic
- Red Flag Warnings: None; Elevated Fire Weather conditions: southern CA and southwest AZ
- Space Weather: No space weather storms in the last 24 hours and no storms expected in the next 24 hours