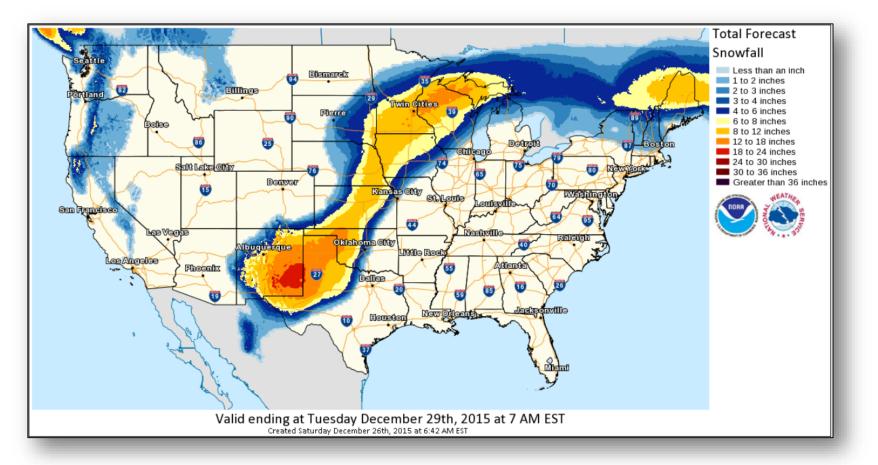

ported (DOE EAGLE-I)

#### State Response:

- AL Governor issued a State of Emergency for all AL counties due to flooding
- AL SEOC remains at Monitoring

#### Federal Response:

- FEMA Region IV remains at Watch/Steady State
- No unmet needs; no requests for FEMA assistance



## National Weather Forecast





Today

Weather Forecast for Sat. Dec 26, 2015, issued 3:00 AM EST DOC/NOAA/NWS/NCEPKWeather Prediction Center Prepared by Mcreynolds based on WPC, SPC and NHC forecasts



Weather Forecast for Sun, Dec 27, 2015, issued 4:26 AM EST Sat, Dec 26, 2015 DOC/NOAA/NWS/NCEP/Weather Prediction Center Prepared by Mcreynolds based on WPC, SPC and NHC forecasts

**Tomorrow** 

## Active Watches/Warnings





## Precipitation Forecast, 1-3 Day







Day 1

Day 2

Day 3

## Snowfall Forecast





## Rivers in Major Flood Stage





## Significant River Flood Outlook





## **River Flood Forecast**





## Severe Weather Outlook, Days 1-3





### Hazard Outlook, Dec 28-Jan 1





## Flash Flood Potential





### Fire Weather Outlook, Days 1 - 2





## Space Weather



|                        | Past<br>24 Hours | Current | Next<br>24 Hours |
|------------------------|------------------|---------|------------------|
| Space Weather Activity | None             | None    | None             |
| Geomagnetic Storms     | None             | None    | None             |
| Solar Radiation Storms | None             | None    | None             |
| Radio Blackouts        | None             | None    | None             |





## Disaster Requests & Declarations



| Declaration Requests i