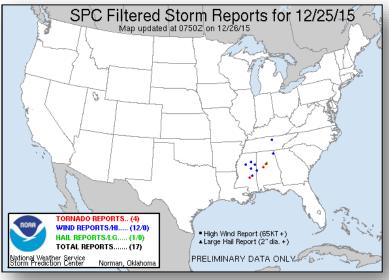

### SEVERE WEATHER – Tennessee Valley- Final

#### Situation:

- Severe storms passed through the Southeast Friday evening
- Flash flood and flood warnings remain in effect for northern & central AL
- NOAA Storm Prediction Center received preliminary reports of 4 possible tornadoes (3 in AL, 1 in MS)
- Damaged structures reported near Birmingham, AL with unconfirmed reports of injuries; no fatalities reported
- No significant power outages reported (DOE EAGLE-I)

#### State Response:

- AL Governor issued a State of Emergency for all AL counties due to flooding
- AL SEOC remains at Monitoring

#### Federal Response:

- FEMA Region IV remains at Watch/Steady State
- No unmet needs; no requests for FEMA assistance