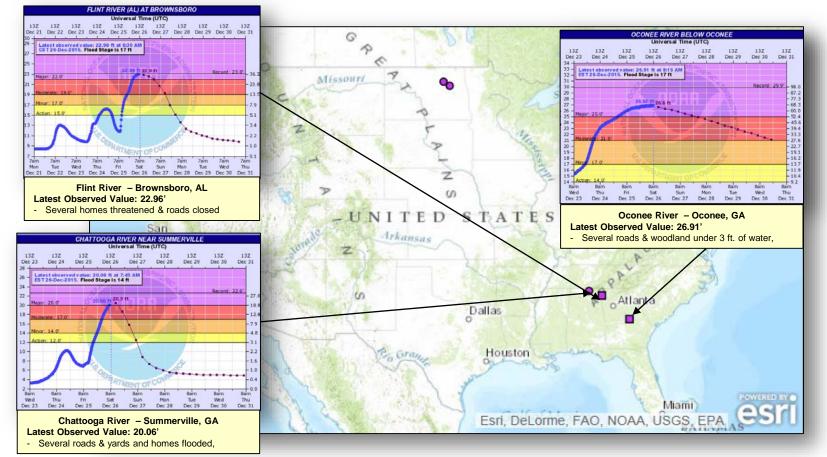

ponse:

- AL Governor issued a State of Emergency for all AL counties due to flooding
- AL SEOC remains at Monitoring

#### Federal Response:

- FEMA Region IV remains at Watch/Steady State
- No unmet needs; no requests for FEMA assistance



## National Weather Forecast





Today

Weather Forecast for Sat. Dec 26, 2015, issued 3:00 AM EST DOC/NOAA/NWS/NCEPKWeather Prediction Center Prepared by Mcreynolds based on WPC, SPC and NHC forecasts



Weather Forecast for Sun, Dec 27, 2015, issued 4:26 AM EST Sat, Dec 26, 2015 DOC/NOAA/NWS/NCEP/Weather Prediction Center Prepared by Mcreynolds based on WPC, SPC and NHC forecasts

**Tomorrow** 

## Active Watches/Warnings





## Precipitation Forecast, 1-3 Day







Day 1

Day 2

Day 3

## Snowfall Forecast





## Rivers in Major Flood Stage





## Significant River Flood Outlook





## **River Flood Forecast**





## Severe Weather Outlook, Days 1-3





### Hazard Outlook, Dec 28-Jan 1





## Flash Flood Potential





### Fire Weather Outlook, Days 1 - 2





## Space Weather



|                        | Past<br>24 Hours | Current | Next<br>24 Hours |
|------------------------|------------------|---------|------------------|
| Space Weather Activity | None             | None    | None             |
| Geomagnetic Storms     | None             | None    | None             |
| Solar Radiation Storms | None             | None    | None             |
| Radio Blackouts        | None             | None    | None             |





## Disaster Requests & Declarations



| Declaration Requests in Process           | Requests<br>AP