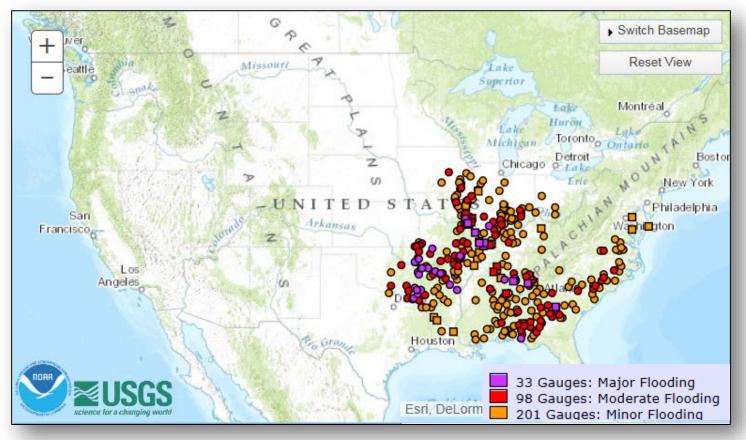

to flooding
- AL SEOC remains at Monitoring

#### Federal Response:

- FEMA Region IV remains at Watch/Steady State
- No unmet needs; no requests for FEMA assistance



## National Weather Forecast





Today

Weather Forecast for Sat. Dec 26, 2015, issued 3:00 AM EST DOC/NOAA/NWS/NCEPKWeather Prediction Center Prepared by Mcreynolds based on WPC, SPC and NHC forecasts



Weather Forecast for Sun, Dec 27, 2015, issued 4:26 AM EST Sat, Dec 26, 2015 DOC/NOAA/NWS/NCEP/Weather Prediction Center Prepared by Mcreynolds based on WPC, SPC and NHC forecasts

**Tomorrow** 

## Active Watches/Warnings





## Precipitation Forecast, 1-3 Day







Day 1

Day 2

Day 3

## Snowfall Forecast





## Rivers in Major Flood Stage





## Significant River Flood Outlook





## **River Flood Forecast**





## Severe Weather Outlook, Days 1-3





### Hazard Outlook, Dec 28-Jan 1





## Flash Flood Potential





### Fire Weather Outlook, Days 1 - 2





## Space Weather



|                        | Past<br>24 Hours | Current | Next<br>24 Hours |
|------------------------|------------------|---------|------------------|
| Space Weather Activity | None             | None    | None             |
| Geomagnetic Storms     | None             | None    | None             |
| Solar Radiation Storms | None             | None    | None             |
| Radio Blackouts        | None             | None    | None             |





## Disaster Requests & Declarations



| Declaration Requests in Process           | Requests<br>APPROVED<br>(since last report) | Requests DENIED<br>(since last report) |