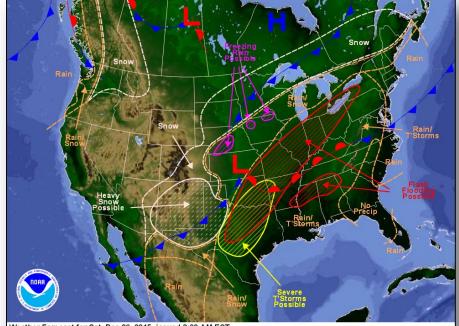

## National Weather Forecast

Today

Weather Forecast for Sat. Dec 26, 2015, issued 3:00 AM EST DOC/NOAA/NWS/NCEPKWeather Prediction Center Prepared by Mcreynolds based on WPC, SPC and NHC forecasts

Weather Forecast for Sun, Dec 27, 2015, issued 4:26 AM EST Sat, Dec 26, 2015 DOC/NOAA/NWS/NCEP/Weather Prediction Center Prepared by Mcreynolds based on WPC, SPC and NHC forecasts

#### **Significant Weather:**

- Slight risk of severe thunderstorms Southern Plains
- Freezing rain possible Central/Southern Plains, Upper Mississippi Valley, and Great Lakes to Northeast
- Heavy snow possible High Plains to Upper Midwest
- Flash flooding possible Central and Eastern U.S.
- Snow Southwest and Central/Southern Rockies; Central/Northern Plains into the Great Lakes
- Rain and thunderstorms Lower Mississippi/Tennessee Valleys to the Mid-Atlantic
- Red Flag Warnings: None; Elevated Fire Weather conditions: southern CA and southwest AZ
- Space Weather: No space weather storms in the last 24 hours and no storms expected in the next 24 hours