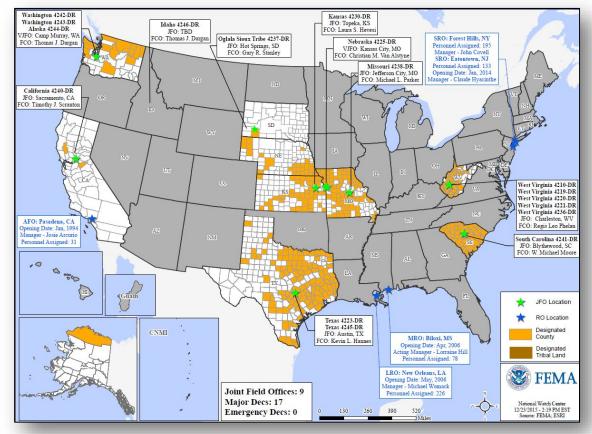

|
| Solar Radiation Storms | None             | None    | None             |
| Radio Blackouts        | None             | None    | None             |





## Disaster Requests & Declarations



| Declaration Requests in Process           | Requests<br>APPROVED<br>(since last report) | Requests DENIED<br>(since last report) |   |
|-------------------------------------------|---------------------------------------------|----------------------------------------|---|
| 1                                         | Date Requested                              | 0                                      | 0 |
| OK – DR Severe Winter Storms and Flooding | December 17, 2015                           |                                        |   |

## Open Field Offices as of December 26





### FEMA Readiness – Deployable Teams /Assets



| Deployable Teams/Assets |        |       |                  |     |   |    |    |                                                                                                                                                                                                                              |                                                                                                                                                                                   |  |                        |                  |                                     |          |                  |
|-------------------------|--------|-------|------------------|-----|---|----|----|----------------------------------------------------------------