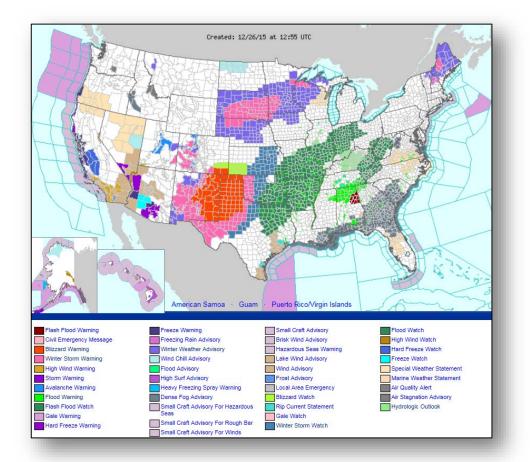

unconfirmed reports of injuries; no fatalities reported
- No significant power outages reported (DOE EAGLE-I)

#### State Response:

- AL Governor issued a State of Emergency for all AL counties due to flooding
- AL SEOC remains at Monitoring

#### Federal Response:

- FEMA Region IV remains at Watch/Steady State
- No unmet needs; no requests for FEMA assistance



## National Weather Forecast





Today

Weather Forecast for Sat. Dec 26, 2015, issued 3:00 AM EST DOC/NOAA/NWS/NCEPKWeather Prediction Center Prepared by Mcreynolds based on WPC, SPC and NHC forecasts



Weather Forecast for Sun, Dec 27, 2015, issued 4:26 AM EST Sat, Dec 26, 2015 DOC/NOAA/NWS/NCEP/Weather Prediction Center Prepared by Mcreynolds based on WPC, SPC and NHC forecasts

**Tomorrow** 

## Active Watches/Warnings





## Precipitation Forecast, 1-3 Day







Day 1

Day 2

Day 3

## Snowfall Forecast





## Rivers in Major Flood Stage





## Significant River Flood Outlook





## **River Flood Forecast**





## Severe Weather Outlook, Days 1-3





### Hazard Outlook, Dec 28-Jan 1





## Flash Flood Potential





### Fire Weather Outlook, Days 1 - 2





## Space Weather



|                        | Past<br>24 Hours | Current | Next<br>24 Hours |
|------------------------|------------------|---------|------------------|
| Space Weather Activity | None             | None    | None             |
| Geomagnetic Storms     | None             | None    | None             |
| Solar Radiation Storms | None             | None    | None             |
| Radio Blackouts        | None             | None