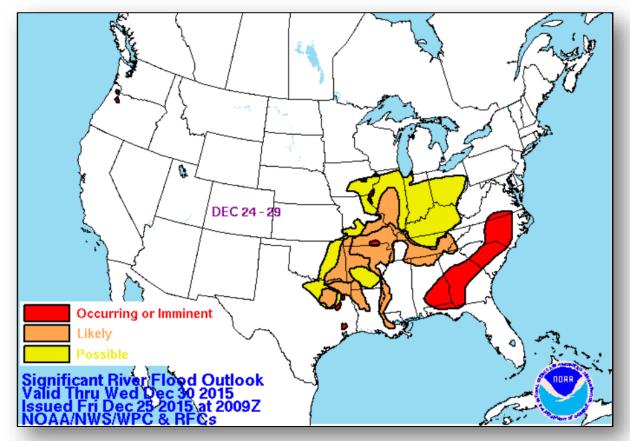

Emergency for all AL counties due to flooding
- AL SEOC remains at Monitoring

#### Federal Response:

- FEMA Region IV remains at Watch/Steady State
- No unmet needs; no requests for FEMA assistance



## National Weather Forecast





Today

Weather Forecast for Sat. Dec 26, 2015, issued 3:00 AM EST DOC/NOAA/NWS/NCEPKWeather Prediction Center Prepared by Mcreynolds based on WPC, SPC and NHC forecasts



Weather Forecast for Sun, Dec 27, 2015, issued 4:26 AM EST Sat, Dec 26, 2015 DOC/NOAA/NWS/NCEP/Weather Prediction Center Prepared by Mcreynolds based on WPC, SPC and NHC forecasts

**Tomorrow** 

## Active Watches/Warnings





## Precipitation Forecast, 1-3 Day







Day 1

Day 2

Day 3

## Snowfall Forecast





## Rivers in Major Flood Stage





## Significant River Flood Outlook





## **River Flood Forecast**





## Severe Weather Outlook, Days 1-3





### Hazard Outlook, Dec 28-Jan 1





## Flash Flood Potential





### Fire Weather Outlook, Days 1 - 2





## Space Weather



|                        | Past<br>24 Hours | Current | Next<br>24 Hours |
|------------------------|------------------|---------|------------------|
| Space Weather Activity | None             | None    | None             |
| Geomagnetic Storms     | None             | None    | None             |
| Solar Radiation Storms | None             | None    | None             |
| Radio Blackouts        | None             | None    | None             |





## Disaster Requests & Declarations



| Declaration Requests in Process           | Requests<br>APPROVED<br>(since last report) | Requests