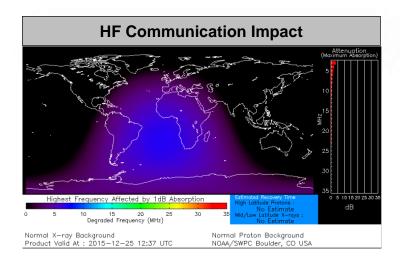

### Space Weather

|                        | Past<br>24 Hours | Current | Next<br>24 Hours |
|------------------------|------------------|---------|------------------|
| Space Weather Activity | None             | None    | None             |
| Geomagnetic Storms     | None             | None    | None             |
| Solar Radiation Storms | None             | None    | None             |
| Radio Blackouts        | None             | None    | None             |