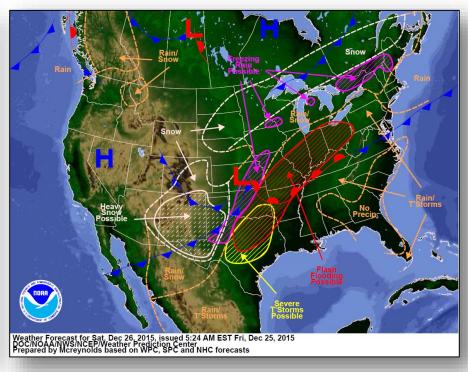

# **FEMA**

## **Daily Operations Briefing**

Friday, December 25, 2015

8:30 a.m. EST

#### Significant Activity: Dec 24-25



Significant Events: None

#### **Significant Weather:**

- Severe Thunderstorms possible Lower Mississippi Valley
- Rain and Thunderstorms Central/Southern Plains to the Mid-Atlantic and Southeast
- Flash Flooding possible Central Mississippi Valley to Mid Atlantic
- Heavy snow Northern/Central Rockies and Northern Plains to the Great Lakes
- Red Flag Warnings: None; Elevated/Critical Fire Weather: Southeastern NM and portions of west TX
- Space Weather:
  - Past 24 hours: no space weather
  - Next 24 hours: no space weather predicted

**Declaration Activity: None** 

#### National Weather Forecast







Today Tomorrow

#### Active Watches/Warnings





#### Precipitation Forecast, 1-3 Day







Day 1

Day 2

Day 3

#### Snowfall Forecast





#### Significant River Flood Outlook





#### Severe Weather Outlook, Days 1-3





#### Hazard Outlook, Dec 27-31





#### Flash Flood Potential







Day 1 Day 2

### Space Weather



|                        | Past<br>24 Hours | Current | Next<br>24 Hours |
|------------------------|------------------|---------|------------------|
| Space Weather Activity | None             | None    | None             |
| Geomagnetic Storms     | None             | None    | None             |
| Solar Radiation Storms | None             | None    | None             |
| Radio Blackouts        | None             | None    | None             |





#### Disast