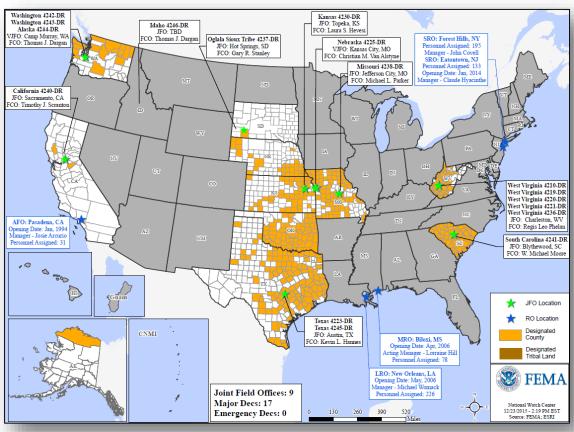

report) |   |
|-------------------------------------------|---------------------------------------------|----------------------------------------|---|
| 1                                         | Date Requested                              | 0                                      | 0 |
| OK – DR Severe Winter Storms and Flooding | December 17, 2015                           |                                        |   |

#### Disaster Amendments



| Amendment                          | Effective<br>Date | Action                                 |
|------------------------------------|-------------------|----------------------------------------|
| Amendment No. 2 to FEMA-4245-DR-TX | 12/24/2015        | Adds 16 counties for Public Assistance |

#### Open Field Offices as of December 25





#### FEMA Readiness – Deployable Teams /Assets



|                  | Deployable Teams/Assets |       |                      |     |                        |                  |                                     |                                                                                                                                                                                               |                                                                                                                                                                            |  |  |
|------------------|-------------------------|-------|----------------------|-----|------------------------|------------------|-------------------------------------|----------------------------------------------