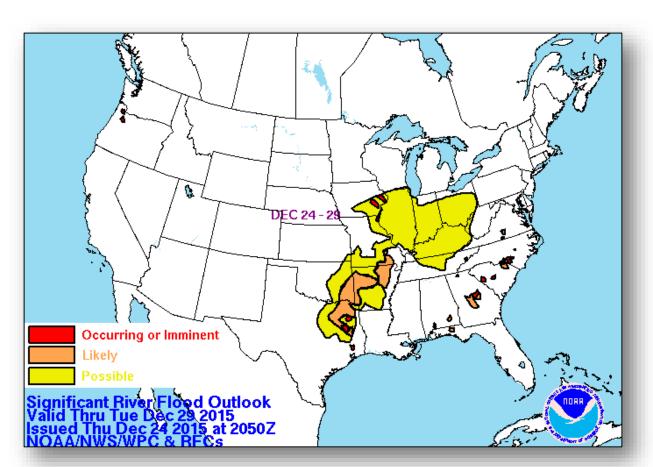

Significant Events: None

#### **Significant Weather:**

- Severe Thunderstorms possible Lower Mississippi Valley
- Rain and Thunderstorms Central/Southern Plains to the Mid-Atlantic and Southeast
- Flash Flooding possible Central Mississippi Valley to Mid Atlantic
- Heavy snow Northern/Central Rockies and Northern Plains to the Great Lakes
- Red Flag Warnings: None; Elevated/Critical Fire Weather: Southeastern NM and portions of west TX
- Space Weather:
  - Past 24 hours: no space weather
  - Next 24 hours: no space weather predicted

**Declaration Activity: None** 

#### National Weather Forecast







Today Tomorrow

#### Active Watches/Warnings





#### Precipitation Forecast, 1-3 Day







Day 1

Day 2

Day 3

#### Snowfall Forecast





#### Significant River Flood Outlook





#### Severe Weather Outlook, Days 1-3





#### Hazard Outlook, Dec 27-31





#### Flash Flood Potential







Day 1 Day 2

### Space Weather



|                        | Past<br>24 Hours | Current | Next<br>24 Hours |
|------------------------|------------------|---------|------------------|
| Space Weather Activity | None             | None    | None             |
| Geomagnetic Storms     | None             | None    | None             |
| Solar Radiation Storms | None             | None    | None             |
| Radio Blackouts        | None             | None    | None             |





#### Disaster Requests & Declarations



| Declaration Requests in Process           | Requests<br>APPROVED<br>(since last report) | Requests DENIED<br>(since last report) |   |
|-----------------