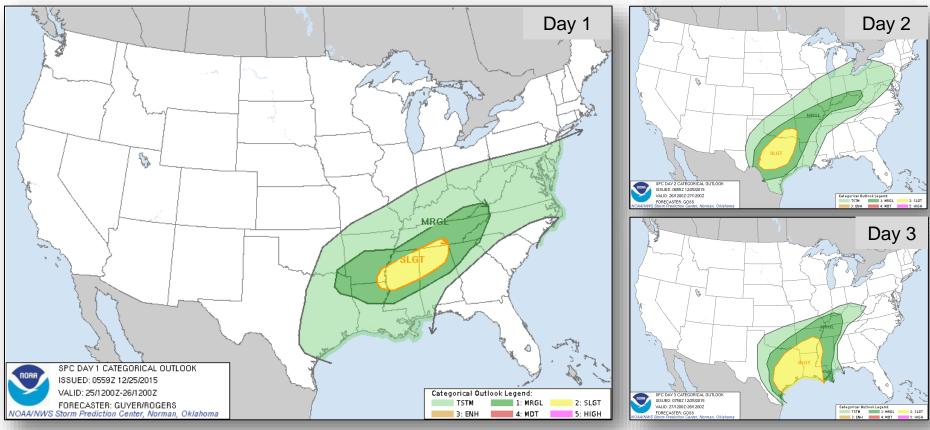

icant Weather:**

- Severe Thunderstorms possible Lower Mississippi Valley
- Rain and Thunderstorms Central/Southern Plains to the Mid-Atlantic and Southeast
- Flash Flooding possible Central Mississippi Valley to Mid Atlantic
- Heavy snow Northern/Central Rockies and Northern Plains to the Great Lakes
- Red Flag Warnings: None; Elevated/Critical Fire Weather: Southeastern NM and portions of west TX
- Space Weather:
  - Past 24 hours: no space weather
  - Next 24 hours: no space weather predicted

**Declaration Activity: None** 

#### National Weather Forecast







Today Tomorrow

#### Active Watches/Warnings





#### Precipitation Forecast, 1-3 Day







Day 1

Day 2

Day 3

#### Snowfall Forecast





#### Significant River Flood Outlook





#### Severe Weather Outlook, Days 1-3





#### Hazard Outlook, Dec 27-31





#### Flash Flood Potential







Day 1 Day 2

### Space Weather



|                        | Past<br>24 Hours | Current | Next<br>24 Hours |
|------------------------|------------------|---------|------------------|
| Space Weather Activity | None             | None    | None             |
| Geomagnetic Storms     | None             | None    | None             |
| Solar Radiation Storms | None             | None    | None             |
| Radio Blackouts        | None             | None    | None             |





#### Disaster Requests & Declarations



| Declaration Requests in Process           | Requests<br>APPROVED<br>(since last report) | Requests DENIED<br>(since last report) |   |
|-------------------------------------------|----------------