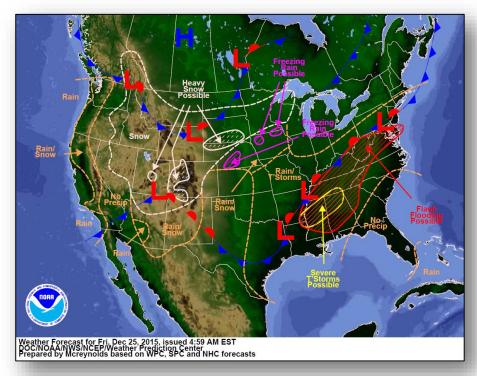

# **FEMA**

## **Daily Operations Briefing**

Friday, December 25, 2015

8:30 a.m. EST

#### Significant Activity: Dec 24-25



Significant Events: None

#### **Significant Weather:**

- Severe Thunderstorms possible Lower Mississippi Valley
- Rain and Thunderstorms Central/Southern Plains to the Mid-Atlantic and Southeast
- Flash Flooding possible Central Mississippi Valley to Mid Atlantic
- Heavy snow Northern/Central Rockies and Northern Plains to the Great Lakes
- Red Flag Warnings: None; Elevated/Critical Fire Weather: Southeastern NM and portions of west TX
- Space Weather:
  - Past 24 hours: no space weather
  - Next 24 hours: no space weather predicted

**Declaration Activity: None** 

#### National Weather Forecast







Today Tomorrow

#### Active Watches/Warnings





#### Precipitation Forecast, 1-3 Day







Day 1

Day 2

Day 3

#### Snowfall Forecast





#### Significant River Flood Outlook





#### Severe Weather Outlook, Days 1-3





#### Hazard Outlook, Dec 27-31





#### Flash Flood Potential







Day 1 Day 2

### Space Weather



|                        | Past<br>24 Hours | Current | Next<br>24 Hours |
|------------------------|------------------|---------|------------------|
| Space Weather Activity | None             | None    | None             |
| Geomagnetic Storms     | None             | None    | None             |
| Solar Radiation Storms | None             | None    | None             |
| Radio Blackouts        | None             | None    | None             |





#### Disa