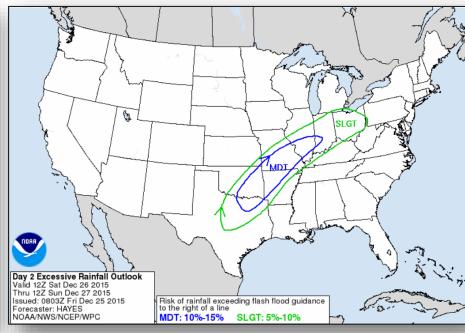

lley
- Rain and Thunderstorms Central/Southern Plains to the Mid-Atlantic and Southeast
- Flash Flooding possible Central Mississippi Valley to Mid Atlantic
- Heavy snow Northern/Central Rockies and Northern Plains to the Great Lakes
- Red Flag Warnings: None; Elevated/Critical Fire Weather: Southeastern NM and portions of west TX
- Space Weather:
  - Past 24 hours: no space weather
  - Next 24 hours: no space weather predicted

**Declaration Activity: None** 

#### National Weather Forecast







Today Tomorrow

#### Active Watches/Warnings





#### Precipitation Forecast, 1-3 Day







Day 1

Day 2

Day 3

#### Snowfall Forecast





#### Significant River Flood Outlook





#### Severe Weather Outlook, Days 1-3





#### Hazard Outlook, Dec 27-31





#### Flash Flood Potential







Day 1 Day 2

### Space Weather



|                        | Past<br>24 Hours | Current | Next<br>24 Hours |
|------------------------|------------------|---------|------------------|
| Space Weather Activity | None             | None    | None             |
| Geomagnetic Storms     | None             | None    | None             |
| Solar Radiation Storms | None             | None    | None             |
| Radio Blackouts        | None             | None    | None             |





#### Disaster Requests & Declarations



| Declaration Requests in Process           | Requests<br>APPROVED<br>(since last report) | Requests DENIED<br>(since last report) |   |
|-------------------------------------------|---------------------------------------------|----------------------------------------