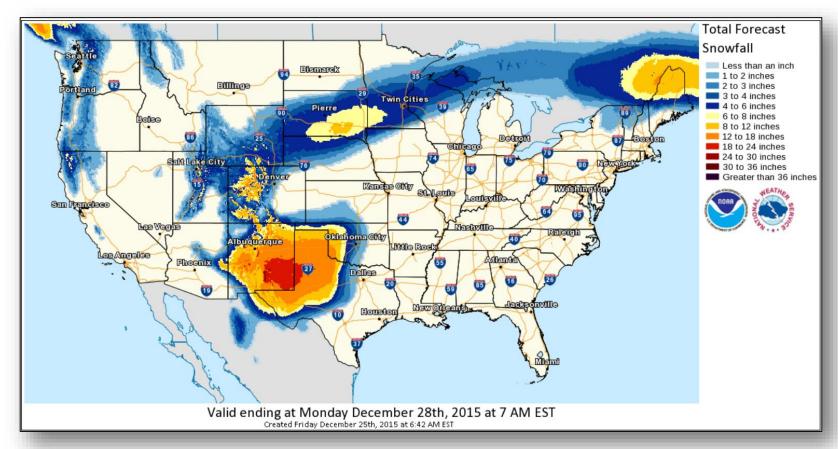

EST

#### Significant Activity: Dec 24-25



Significant Events: None

#### **Significant Weather:**

- Severe Thunderstorms possible Lower Mississippi Valley
- Rain and Thunderstorms Central/Southern Plains to the Mid-Atlantic and Southeast
- Flash Flooding possible Central Mississippi Valley to Mid Atlantic
- Heavy snow Northern/Central Rockies and Northern Plains to the Great Lakes
- Red Flag Warnings: None; Elevated/Critical Fire Weather: Southeastern NM and portions of west TX
- Space Weather:
  - Past 24 hours: no space weather
  - Next 24 hours: no space weather predicted

**Declaration Activity: None** 

#### National Weather Forecast







Today Tomorrow

#### Active Watches/Warnings





#### Precipitation Forecast, 1-3 Day







Day 1

Day 2

Day 3

#### Snowfall Forecast





#### Significant River Flood Outlook





#### Severe Weather Outlook, Days 1-3





#### Hazard Outlook, Dec 27-31





#### Flash Flood Potential







Day 1 Day 2

### Space Weather



|                        | Past<br>24 Hours | Current | Next<br>24 Hours |
|------------------------|------------------|---------|------------------|
| Space Weather Activity | None             | None    | None             |
| Geomagnetic Storms     | None             | None    | None             |
| Solar Radiation Storms | None             | None    | None             |
| Radio Blackouts        | None             | None    | None             |





#### Disaster Requests & Declarations



| Declaration Requests in Process           | Requests<br>APPROVED<br>(since last report) | Requests DENIED<br>(s