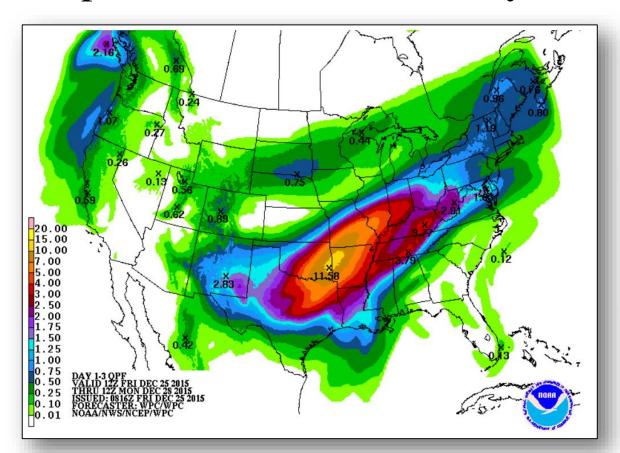

ns Briefing**

Friday, December 25, 2015

8:30 a.m. EST

#### Significant Activity: Dec 24-25



Significant Events: None

#### **Significant Weather:**

- Severe Thunderstorms possible Lower Mississippi Valley
- Rain and Thunderstorms Central/Southern Plains to the Mid-Atlantic and Southeast
- Flash Flooding possible Central Mississippi Valley to Mid Atlantic
- Heavy snow Northern/Central Rockies and Northern Plains to the Great Lakes
- Red Flag Warnings: None; Elevated/Critical Fire Weather: Southeastern NM and portions of west TX
- Space Weather:
  - Past 24 hours: no space weather
  - Next 24 hours: no space weather predicted

**Declaration Activity: None** 

#### National Weather Forecast







Today Tomorrow

#### Active Watches/Warnings





#### Precipitation Forecast, 1-3 Day







Day 1

Day 2

Day 3

#### Snowfall Forecast





#### Significant River Flood Outlook





#### Severe Weather Outlook, Days 1-3





#### Hazard Outlook, Dec 27-31





#### Flash Flood Potential







Day 1 Day 2

### Space Weather



|                        | Past<br>24 Hours | Current | Next<br>24 Hours |
|------------------------|------------------|---------|------------------|
| Space Weather Activity | None             | None    | None             |
| Geomagnetic Storms     | None             | None    | None             |
| Solar Radiation Storms | None             | None    | None             |
| Radio Blackouts        | None             | None    | None             |





#### Disaster Requests & Declarations



| Declaration Requests in Process           | Requests<br>APPR