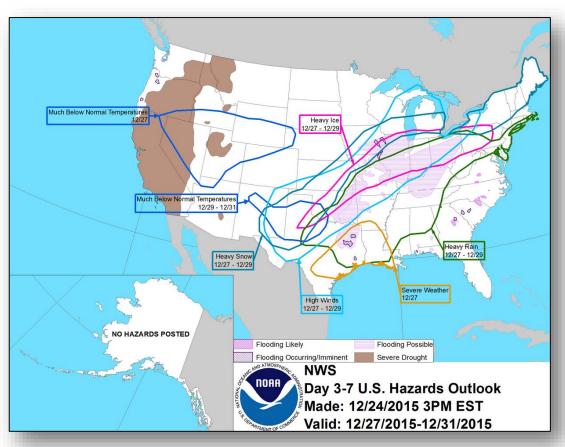

orms possible Lower Mississippi Valley
- Rain and Thunderstorms Central/Southern Plains to the Mid-Atlantic and Southeast
- Flash Flooding possible Central Mississippi Valley to Mid Atlantic
- Heavy snow Northern/Central Rockies and Northern Plains to the Great Lakes
- Red Flag Warnings: None; Elevated/Critical Fire Weather: Southeastern NM and portions of west TX
- Space Weather:
  - Past 24 hours: no space weather
  - Next 24 hours: no space weather predicted

**Declaration Activity: None** 

#### National Weather Forecast







Today Tomorrow

#### Active Watches/Warnings





#### Precipitation Forecast, 1-3 Day







Day 1

Day 2

Day 3

#### Snowfall Forecast





#### Significant River Flood Outlook





#### Severe Weather Outlook, Days 1-3





#### Hazard Outlook, Dec 27-31





#### Flash Flood Potential







Day 1 Day 2

### Space Weather



|                        | Past<br>24 Hours | Current | Next<br>24 Hours |
|------------------------|------------------|---------|------------------|
| Space Weather Activity | None             | None    | None             |
| Geomagnetic Storms     | None             | None    | None             |
| Solar Radiation Storms | None             | None    | None             |
| Radio Blackouts        | None             | None    | None             |





#### Disaster Requests & Declarations



| Declaration Requests in Process           | Requests<br>APPROVED<br>(since last report) | Requests DENIED<br>(since last report) |   |
|-------------------------------------------|---------------------------------------------|------