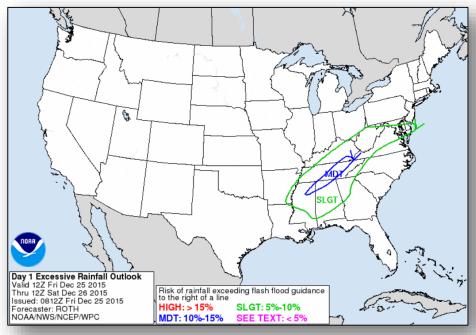

Valley
- Rain and Thunderstorms Central/Southern Plains to the Mid-Atlantic and Southeast
- Flash Flooding possible Central Mississippi Valley to Mid Atlantic
- Heavy snow Northern/Central Rockies and Northern Plains to the Great Lakes
- Red Flag Warnings: None; Elevated/Critical Fire Weather: Southeastern NM and portions of west TX
- Space Weather:
  - Past 24 hours: no space weather
  - Next 24 hours: no space weather predicted

**Declaration Activity: None** 

#### National Weather Forecast







Today Tomorrow

#### Active Watches/Warnings





#### Precipitation Forecast, 1-3 Day







Day 1

Day 2

Day 3

#### Snowfall Forecast





#### Significant River Flood Outlook





#### Severe Weather Outlook, Days 1-3





#### Hazard Outlook, Dec 27-31





#### Flash Flood Potential







Day 1 Day 2

### Space Weather



|                        | Past<br>24 Hours | Current | Next<br>24 Hours |
|------------------------|------------------|---------|------------------|
| Space Weather Activity | None             | None    | None             |
| Geomagnetic Storms     | None             | None    | None             |
| Solar Radiation Storms | None             | None    | None             |
| Radio Blackouts        | None             | None    | None             |





#### Disaster Requests & Declarations



| Declaration Requests in Process           | Requests<br>APPROVED<br>(since last report) | Requests DENIED<br>(since last report) |   |
|-------------------------------------------|---------------------------------------------|--------------------------------------