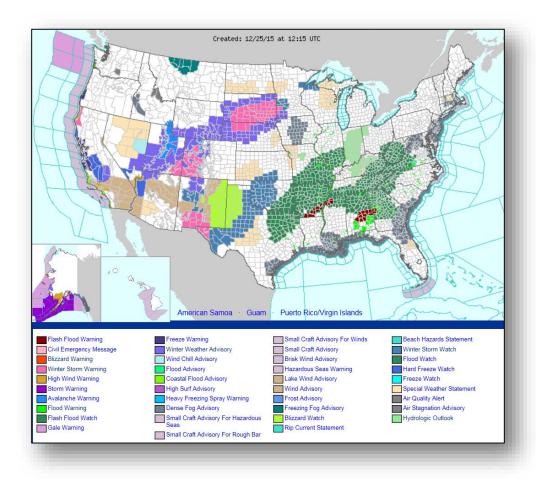

# **FEMA**

## **Daily Operations Briefing**

Friday, December 25, 2015

8:30 a.m. EST

#### Significant Activity: Dec 24-25



Significant Events: None

#### **Significant Weather:**

- Severe Thunderstorms possible Lower Mississippi Valley
- Rain and Thunderstorms Central/Southern Plains to the Mid-Atlantic and Southeast
- Flash Flooding possible Central Mississippi Valley to Mid Atlantic
- Heavy snow Northern/Central Rockies and Northern Plains to the Great Lakes
- Red Flag Warnings: None; Elevated/Critical Fire Weather: Southeastern NM and portions of west TX
- Space Weather:
  - Past 24 hours: no space weather
  - Next 24 hours: no space weather predicted

**Declaration Activity: None** 

#### National Weather Forecast







Today Tomorrow

#### Active Watches/Warnings





#### Precipitation Forecast, 1-3 Day







Day 1

Day 2

Day 3

#### Snowfall Forecast





#### Significant River Flood Outlook





#### Severe Weather Outlook, Days 1-3





#### Hazard Outlook, Dec 27-31





#### Flash Flood Potential







Day 1 Day 2

### Space Weather



|                        | Past<br>24 Hours | Current | Next<br>24 Hours |
|------------------------|------------------|---------|------------------|
| Space Weather Activity | None             | None    | None             |
| Geomagnetic Storms     | None             | None    | None             |
| Solar Radiation Storms | None             | None    | None             |
| Radio Blackouts        | None             | None    | None             |





#### Disaster Requests & Declarations



| Declaration Reques