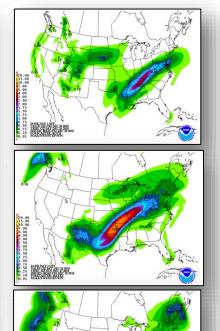

Briefing**

Friday, December 25, 2015

8:30 a.m. EST

#### Significant Activity: Dec 24-25



Significant Events: None

#### **Significant Weather:**

- Severe Thunderstorms possible Lower Mississippi Valley
- Rain and Thunderstorms Central/Southern Plains to the Mid-Atlantic and Southeast
- Flash Flooding possible Central Mississippi Valley to Mid Atlantic
- Heavy snow Northern/Central Rockies and Northern Plains to the Great Lakes
- Red Flag Warnings: None; Elevated/Critical Fire Weather: Southeastern NM and portions of west TX
- Space Weather:
  - Past 24 hours: no space weather
  - Next 24 hours: no space weather predicted

**Declaration Activity: None** 

#### National Weather Forecast







Today Tomorrow

#### Active Watches/Warnings





#### Precipitation Forecast, 1-3 Day







Day 1

Day 2

Day 3

#### Snowfall Forecast





#### Significant River Flood Outlook





#### Severe Weather Outlook, Days 1-3





#### Hazard Outlook, Dec 27-31





#### Flash Flood Potential







Day 1 Day 2

### Space Weather



|                        | Past<br>24 Hours | Current | Next<br>24 Hours |
|------------------------|------------------|---------|------------------|
| Space Weather Activity | None             | None    | None             |
| Geomagnetic Storms     | None             | None    | None             |
| Solar Radiation Storms | None             | None    | None             |
| Radio Blackouts        | None             | None    | None             |





#### Disaster Requests & Declarations



| Declaration Requests in Process           | Requests<br>APPROV