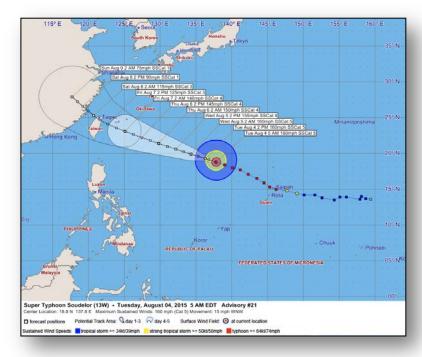

# Western Pacific – Super Typhoon Soudelor

### Super Typhoon Soudelor (13W) (Advisory #21 as of 5:00 a.m. EDT)

- Soudelor made landfall directly over Saipan (CNMI) on Saturday; system continues to move away from CNMI
- Located 590 miles NW of Guam
- Moving WNW at 15 mph
- This general motion will continue through Thurs night
- Maximum sustained winds 160 mph
- Expected to maintain this intensity through tonight, then slow weakening trend Wed and Thurs
- Typhoon force winds extend 45 miles
- Tropical storm force winds extend 215 miles
- No Watches or Warnings in effect