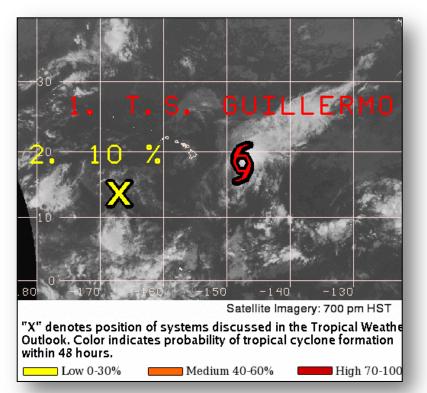

# Central Pacific – Tropical Storm Guillermo

### Tropical Storm Guillermo: (Advisory #22 as of 5:00 a.m. EDT)

- Located 509 miles east of Hilo, HI
- Moving NNW at 9 mph
- This motion expected to continue through Wed, then turn WNW Wed night
- Maximum sustained winds 70 mph
- Steady weakening expected to continue next several days
- Tropical storm force winds extend 140 miles
- Tropical Storm Watch in effect for Maui & Hawaii counties

### **Potential Impacts:**

- Storm expected to pass 170 miles NE of Hilo Wednesday afternoon & 130 miles north of Maui Wednesday night
- Tropical storm conditions possible on Wednesday for:
  - Big Island (Hawaii County)
  - Maui, Molokai, Lanai & Kahoolawe (Maui County)
- Heavy rainfall & flash flooding possible Wednesday & Thursday
  - Rainfall amounts of 1-3 inches
  - Isolated amounts up to 7 inches in higher terrain
- Large & potentially life threatening surf along east-facing shores through mid-week

### Disturbance 2: (as of 8:00 a.m. EDT):

- Remnant of Post-Tropical Cyclone Eight-E
- Located 850 miles SW of Honolulu, HI
- Moving west at 10 -15 mph
- Conditions expected to remain unfavorable for redevelopment over the next couple of days
- Formation chance through 48 hours: Low (near 10%)