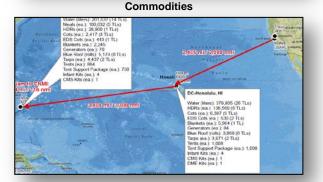

### **FEMA HQ Response:**

- PRT action officer & 249th Engineer Battalion deployed to Guam .
- NRCC not activated; NWC at Enhanced Watch (24/7) .
- FEMA Logistics: DC Guam, DC HI & Moffett fully mission capable ٠
  - ISB/FSA Alpha Team deployed Guam (9); DC HI (6)
  - 54 generator pack deployed from DC HI to Saipan Airport 0