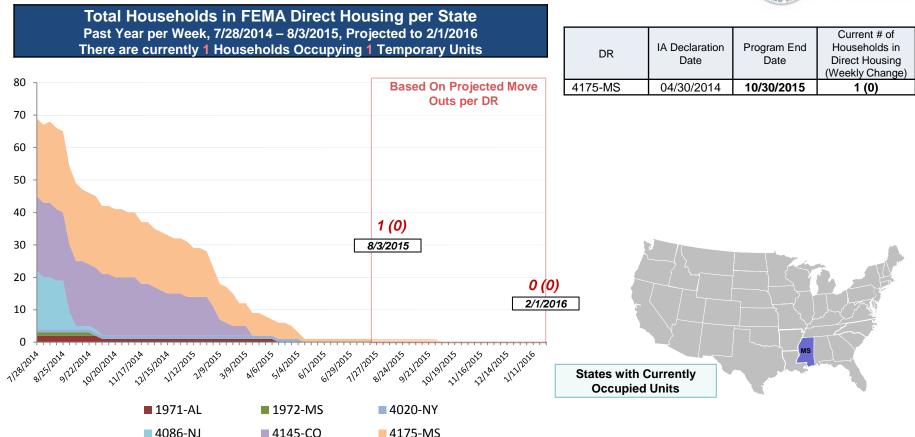

|  |  |  |
| \$140,000,0<br>\$120,000,0<br>\$100,000,0<br>\$80,000,0<br>\$60,000,0<br>\$40,000,0<br>\$20,000,0 | 000<br>000<br>000<br>\$0<br>Las | -                                                                           | This Week<br>21,407,969 | <ul> <li>Z - State Ma</li> <li>H - Fire Man</li> <li>G - Recreation</li> <li>F - Public Ut</li> <li>E - Public Bu</li> <li>D - Water Co</li> <li>C - Roads &amp;</li> <li>B - Protective</li> <li>A - Debris R</li> </ul> | agement<br>onal or Other<br>ilities<br>uildings<br>ontrol Facilities<br>Bridges<br>e Measures |     | obliga<br>Budge       | 29 a Category<br>ated to the New<br>et, for damag<br>ronx as a resu | w York Office<br>es incurred to | of Manageme<br>Lehman Hig | ent and<br>h School in |  |  |  |

# **Direct Housing**





# NPSC Activity



| NPSC Call Activity in the Past Week<br>7/26/2015 through 8/1/2015 |                    |              |                        |                       |  |  |  |  |  |  |
|-------------------------------------------------------------------|--------------------|--------------|------------------------|-----------------------|--|--|--|--|--|--|
| Call Type                                                         | Projected<br>Calls | Actual Calls | Average Answer<br>Time | Maximum Delay<br>Time |  |  |  |  |  |  |
| Registration Intake                                               | 2,064              | 1,918        | :12                    | 2:33                  |  |  |  |  |  |  |
| Helpline                                                          | 6,204