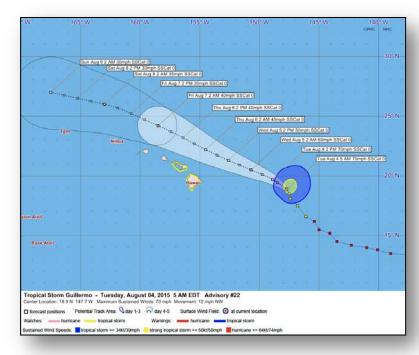

# Central Pacific – Tropical Storm Guillermo

### Tropical Storm Guillermo: (Advisory #22 as of 5:00 a.m. EDT)

- Located 509 miles east of Hilo, HI
- Moving NNW at 9 mph
- This motion expected to continue through Wed, then turn WNW Wed night
- Maximum sustained winds 70 mph
- Steady weakening expected to continue next several days
- Tropical storm force winds extend 140 miles
- Tropical Storm Watch in effect for Maui & Hawaii counties

### **Potential Impacts:**

- Storm expected to pass 170 miles NE of Hilo Wednesday afternoon & 130 miles north of Maui Wednesday night
- Tropical storm conditions possible on Wednesday for:
  - Big Island (Hawaii County)
  - Maui, Molokai, Lanai & Kahoolawe (Maui County)
- Heavy rainfall & flash flooding possible Wednesday & Thursday
  - Rainfall amounts of 1-3 inches
  - Isolated amounts up to 7 inches in higher terrain
- Large & potentially life threatening surf along east-facing shores through mid-week