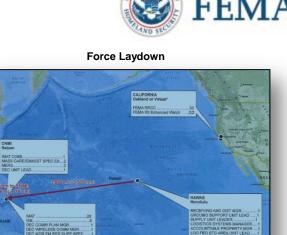

### FEMA Region IX Response:

- RRCC: Level II (24/7) w/ESFs 1,3, 7, 8, 10, 12, PSA, DCE & HLT (2)
- IMATs 1 & 2 and 2 LNOs deployed to Guam & CNMI .
- PDA Team members being identified •

### **FEMA HQ Response:**

- PRT action officer & 249th Engineer Battalion deployed to Guam .
- NRCC not activated; NWC at Enhanced Watch (24/7) .
- FEMA Logistics: DC Guam, DC HI & Moffett fully mission capable ٠
  - ISB/FSA Alpha Team deployed Guam (9); DC HI (6)
  - 54 generator pack deployed from DC HI to Saipan Airport 0