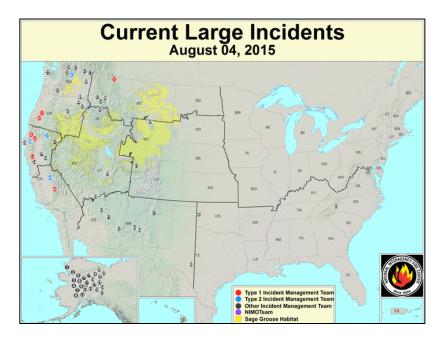

## National Fire Activity – August 3

## National Preparedness Level: 4

- Initial attack activity: Light 132 New Fires
- New Large Fires/Contained/Uncontained: 8/1/27
- NIMOs committed: 1
- Area Command Teams committed: 1
- Type 1 IMTs committed: 10
- Type 2 IMTs committed: 7

#### **Preparedness Level IV**

Three or more Geographic Areas are experiencing incidents requiring Type 1 and 2 IMTs. Competition exists between Geographic Areas. Nationally, 60 percent of Type 1 and 2 IMTs and crews are committed.