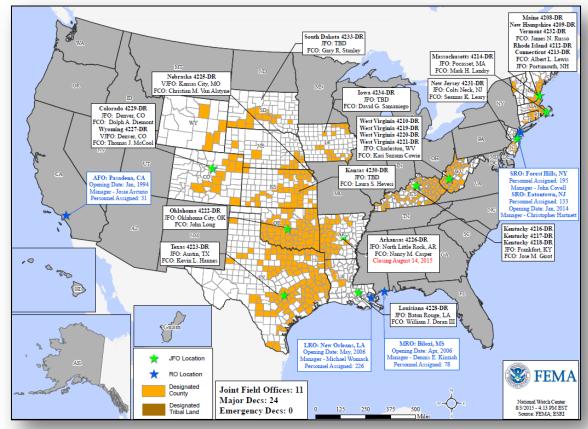

|                                        |   |
| KY – DR Severe Storms, Tornadoes, Straight-line Winds, Flooding, and Mudslides  | July 24, 2015                               |                                        |   |
| AK – DR Wildfires                                                               | July 24, 2015                               |                                        |   |
| WV – DR Severe Storms, Straight-line Winds, Flooding, Mudslides, and Landslides | July 27, 2015                               |                                        |   |
| Oglala Sioux Tribe (SD) – DR Severe Storms and Flooding                         | July 29, 2015                               |                                        |   |

## Open Field Offices as of August 4





# Joint Preliminary Damage Assessments



|        | State /  |                            |       | Number of | Start – End |             |
|--------|----------|----------------------------|-------|-----------|-------------|-------------|
| Region | Location | Event                      | IA/PA | Requested | Complete    |             |
| IV     | кү       | Severe Storms & Flooding   | IA    | 4         | 4           | 7/18 – 7/23 |
| IV     |          | July 13-15, 2015           | PA    | 32        | 20          | 7/27 – TBD  |
| V      | IL       | Severe Weather             | IA    | 7         | 0           | 8/5 - TBD   |
| V      | 16       | June-July 2015             | PA    | 23        | 0           | 8/10 - TBD  |
| VIII   | со       | Flooding<br>May 5-29, 2015 | PA    | 5