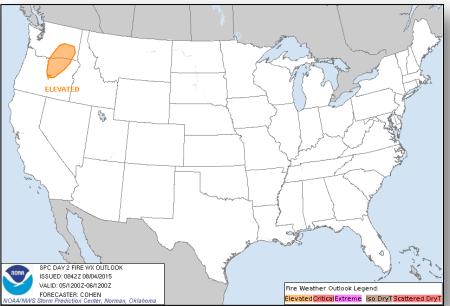

## Fire Weather Outlook, Days 1 - 2

Today

Tomorrow

### Significant Weather:

- Severe thunderstorms possible: Central Plains; coastal Mid-Atlantic to Northeast
- Flash flooding possible: Central Plains to Middle Mississippi Valley
- Elevated fire weather: OR & WA; Isolated dry thunderstorms: CA/Central Great Basin to Northern Plains
- Red Flag Warnings: OR & WA