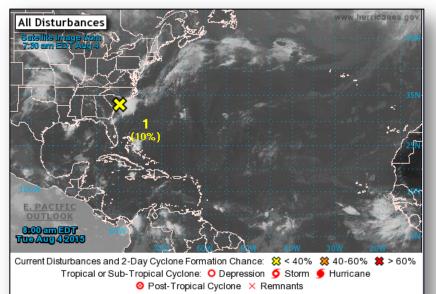

# 2-Day Tropical Outlook – Atlantic

View 5-Day Graphical Tropical Weather Outlook

### Disturbance 1: (as of 8:00 a.m. EDT)

- Located along SC coast between Myrtle Beach and Charleston
- Moving NE near coastal Carolinas
- Upper level winds not expected to be conducive for development next day or so
- Produced heavy rain (3-6 inches) across northern FL Monday
- Could produce locally heavy rainfall over coastal Carolinas
- Formation chance through 48 hours: Low (10%)
- Formation chance through 5 days: Low (10%)