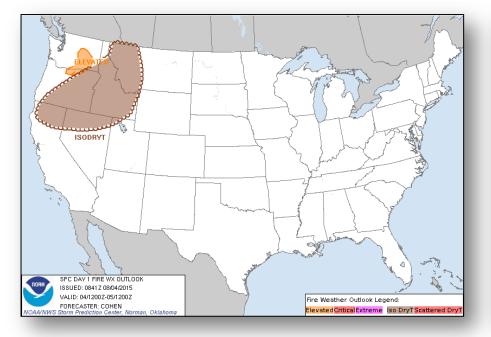

## Fire Weather Outlook, Days 1 - 2

Today

Tomorrow

### Significant Weather:

- Severe thunderstorms possible: Central Plains; coastal Mid-Atlantic to Northeast
- Flash flooding possible: Central Plains to Middle Mississippi Valley
- Elevated fire weather: OR & WA; Isolated dry thunderstorms: CA/Central Great Basin to Northern Plains
- Red Flag Warnings: OR & WA