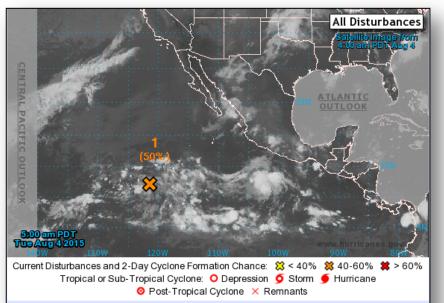

# 2-Day Tropical Outlook – Eastern Pacific

View 5-Day Graphical Tropical Weather Outlook

### Disturbance 1: (as of 8:00 a.m. EDT)

- Located 1,100 miles SW of southern tip of Baja California
- Moving WNW at 10 -15 mph
- Conditions expected to be conducive for gradual development
- Likely to become tropical depression later this week
- Formation chance through 48 hours: Medium (50%)
- Formation chance through 5 days: High (80%)