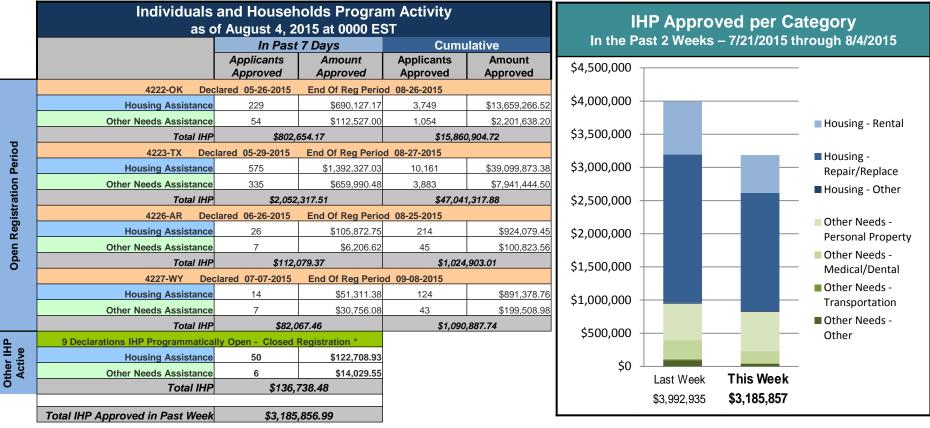

| Projected<br>Calls | Actual Calls | Average Answer<br>Time | Maximum Delay<br>Time |  |  |  |  |  |  |
| Registration Intake                                               | 2,064              | 1,918        | :12                    | 2:33                  |  |  |  |  |  |  |
| Helpline                                                          | 6,204              | 5,785        | :12                    | 3:01                  |  |  |  |  |  |  |
| All Calls                                                         | 8,268              | 7,703        | :12                    | 3:01                  |  |  |  |  |  |  |

NPSC Call Forecasting and Actual Calls Over the Past 4 Weeks 7/5/2015 through 8/1/2015



## Individual Assistance Activity





## FEMA Readiness – Deployable Teams /Assets



|               | Deployable Teams/Assets |       |                  |     |   |   |                        |                                                                                                                                                                                                                                                                                                                                                          |                                                                                                                                                                                                                                         |          |                  |  |
|---------------|---------