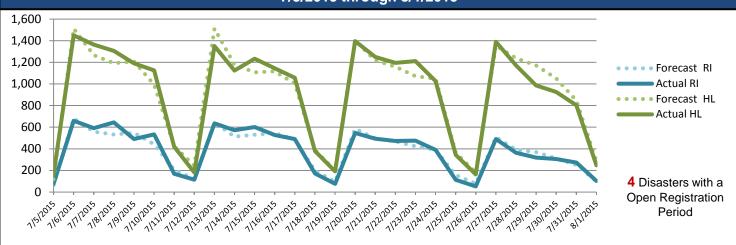

NPSC Call Forecasting and Actual Calls Over the Past 4 Weeks 7/5/2015 through 8/1/2015