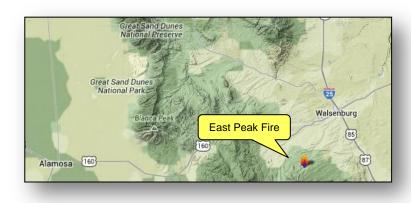

### East Peak Fire – Colorado

| Fire<br>Name      | Location                          | Acres<br>burned   | %<br>Contained | Est. Full<br>Containment | FMAG                      | Structures Lost /<br>Threatened | Fatalities /<br>Injuries |
|-------------------|-----------------------------------|-------------------|----------------|--------------------------|---------------------------|---------------------------------|--------------------------|
| East Peak<br>Fire | Walsenburg, CO<br>Huerfano County | 9,181<br>(+8,181) | 0%             | TBD                      | Approved<br>June 21, 2013 | 0 lost/ 250<br>threatened       | 0/0                      |

- Located near city of Walsenburg, CO (pop. 2,980)
- Mandatory evacuations for 250-300 homes (600 residents) and Spanish Peaks Scout Ranch (all scouts evacuated); pre-evacuations for city of Walsenburg
- Threatening commercial structures, utilities, equipment, watersheds, local rail lines and 800 Data Transmission tower on east side of Walsenburg
- ▲ 3 shelters open with 58 occupants statewide (NSS, 7:00 am EDT)
- Type-2 IMT with 154 firefighting personnel