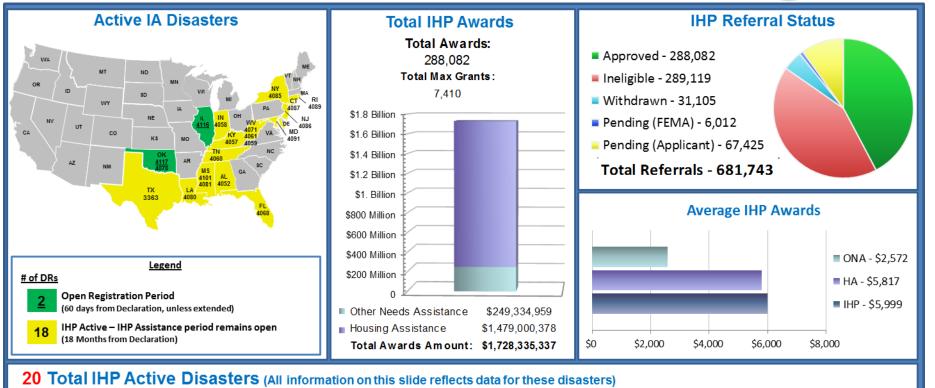

### Active IA Disasters - Referral Status & Awards 🞯

### IA Registration Statistics

| IA Registrations and IHP Amounts as of June 20, 2013 @ 1500 |               |                        |                   |                       |                    |  |  |
|-------------------------------------------------------------|---------------|------------------------|-------------------|-----------------------|--------------------|--|--|
| DR/EM # - State                                             | Registrations | Approved<br>Applicants | Total HA Approved | Total ONA<br>Approved | Total IHP Approved |  |  |
| 4116 - IL                                                   | 62,192        | 39,184                 | \$89,131,524      | \$13,142,722          | \$102,274,246      |  |  |
| 4117 – OK                                                   | 11,580        | 2,279                  | \$6,433,557       | \$2,669,292           | \$9,102,849        |  |  |
| Totals                                                      | 73,772        | 41,463                 | \$95,565,081      | \$15,812,013          | \$111,377,094      |  |  |
| 24 hour change                                              | +2,624        | +897                   | +\$1,542,956      | +\$359,837            | +\$1,902,793       |  |  |