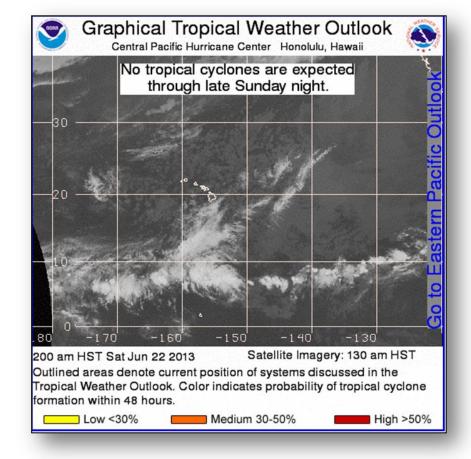

LOW chance (0%) of becoming a tropical cyclone next 48 hours



## Eastern Pacific – Tropical Outlook





### Eastern Pacific – Area 1



### As of 8:00 a.m. EDT

- Low pressure located 400 miles SSW of Acapulco, Mexico
- Moving W at 10 mph
- Upper-level winds becoming favorable for additional development
- Tropical depression could form next couple of days
- HIGH chance (60%) of becoming a tropical cyclone next 48 hours



### Eastern Pacific – Area 2



### As of 8:00 a.m. EDT

- Low pressure located 700 miles SSW of southern tip of Baja California, Mexico
- Drifting north
- Environmental conditions expected to become less conducive for further development next couple of days
- MEDIUM chance (30%) of becoming a tropical cyclone next 48 hours



## Central Pacific – Tropical Outlook





### National Weather Forecast





### Active Watches/Warnings





### Precipitation Forecast Days 1-3





### River Forecast – 7 Day





### Convective Outlooks Days 1-3





### Critical Fire Weather Areas Days 1 - 8





### Hazard Outlook: June 24 – 28





## Space Weather



| NOAA Scales Activity<br>Range 1 (minor) to 5 (extreme) | Past 24 Hours | Current | Next 24 Hours |
|--------------------------------------------------------|---------------|---------|---------------|
| Space Weather Activity:                                | None          | None    | None          |
| Geomagnetic Storms                                     | None          | None    | None          |
| Solar Radiation Storms                                 | None          | None    | None          |
| Radio