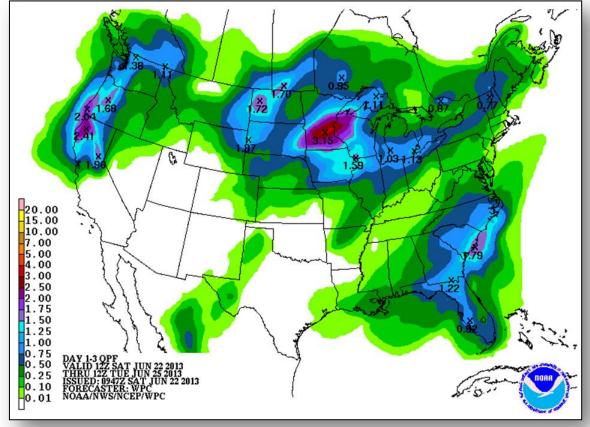

## Eastern Pacific – Area 1



### As of 8:00 a.m. EDT

- Low pressure located 400 miles SSW of Acapulco, Mexico
- Moving W at 10 mph
- Upper-level winds becoming favorable for additional development
- Tropical depression could form next couple of days
- HIGH chance (60%) of becoming a tropical cyclone next 48 hours



### Eastern Pacific – Area 2



### As of 8:00 a.m. EDT

- Low pressure located 700 miles SSW of southern tip of Baja California, Mexico
- Drifting north
- Environmental conditions expected to become less conducive for further development next couple of days
- MEDIUM chance (30%) of becoming a tropical cyclone next 48 hours



## Central Pacific – Tropical Outlook





### National Weather Forecast





### Active Watches/Warnings





### Precipitation Forecast Days 1-3





### River Forecast – 7 Day





### Convective Outlooks Days 1-3





### Critical Fire Weather Areas Days 1 - 8





### Hazard Outlook: June 24 – 28





## Space Weather



| NOAA Scales Activity<br>Range 1 (minor) to 5 (extreme) | Past 24 Hours | Current | Next 24 Hours |
|--------------------------------------------------------|---------------|---------|---------------|
| Space Weather Activity:                                | None          | None    | None          |
| Geomagnetic Storms                                     | None          | None    | None          |
| Solar Radiation Storms                                 | None          | None    | None          |
| Radio Blackouts                                        | None          | None    | None          |

#### **HF Commu