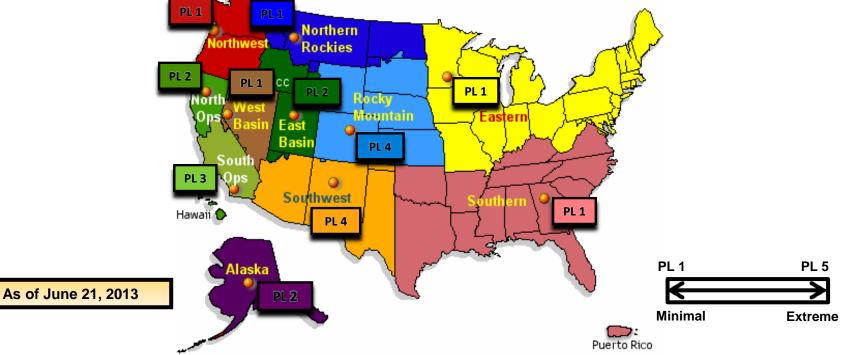

## U.S. Wildland Fire Preparedness Levels

#### **National Preparedness Level: 3**

Description: Two (2) or more Geographic Areas are experiencing wildland or prescribed fire activities requiring a major commitment of National Resources. Additional resources are being ordered and mobilized through NICC. Type 1 and 2 Incident Management Teams are committed in two (2) or more Geographic Areas and crew commitment nationally is at 50%.