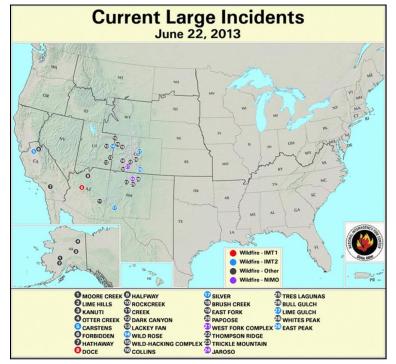

## Significant Activity: June 21-22

Significant Events: Wildfire activity – CO & AZ

## U.S. Wildland Fire Preparedness Levels

#### **National Preparedness Level: 3**

Description: Two (2) or more Geographic Areas are experiencing wildland or prescribed fire activities requiring a major commitment of National Resources. Additional resources are being ordered and mobilized through NICC. Type 1 and 2 Incident Management Teams are committed in two (2) or more Geographic Areas and crew commitment nationally is at 50%.

## National Fire Activity

### As of June 22, 2013:

- National Preparedness Level: 3
- Initial Attack Activity: Light (117 new fires)
- New Large Fires: 6
- Large Fires Contained: 2
- Uncontained Large Fires: 21
- Area Command Teams committed: 0
- NIMOs committed: 2
- Type 1 IMT(s) Committed: 2
- Type 2 IMT(s) Committed: 5
- States Affected: CO, AZ, NM, AK, CA & UT