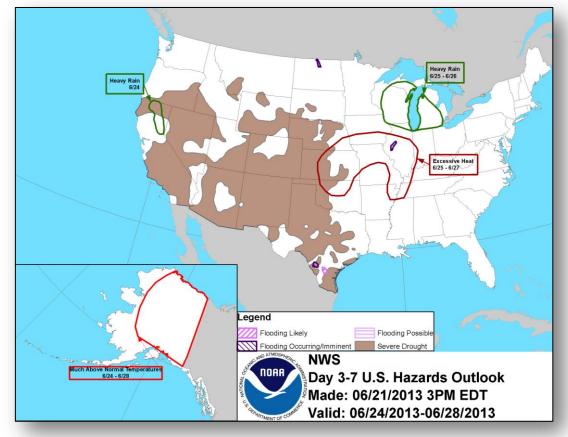

coming favorable for additional development
- Tropical depression could form next couple of days
- HIGH chance (60%) of becoming a tropical cyclone next 48 hours



### Eastern Pacific – Area 2



### As of 8:00 a.m. EDT

- Low pressure located 700 miles SSW of southern tip of Baja California, Mexico
- Drifting north
- Environmental conditions expected to become less conducive for further development next couple of days
- MEDIUM chance (30%) of becoming a tropical cyclone next 48 hours



## Central Pacific – Tropical Outlook





### National Weather Forecast





### Active Watches/Warnings





### Precipitation Forecast Days 1-3





### River Forecast – 7 Day





### Convective Outlooks Days 1-3





### Critical Fire Weather Areas Days 1 - 8





### Hazard Outlook: June 24 – 28





## Space Weather



| NOAA Scales Activity<br>Range 1 (minor) to 5 (extreme) | Past 24 Hours | Current | Next 24 Hours |
|--------------------------------------------------------|---------------|---------|---------------|
| Space Weather Activity:                                | None          | None    | None          |
| Geomagnetic Storms                                     | None          | None    | None          |
| Solar Radiation Storms                                 | None          | None    | None          |
| Radio Blackouts                                        | None          | None    | None          |

#### **HF Communication Impact**



#### Sunspot Activity



## U.S. Wildland Fire Preparedness Levels



#### **National Preparedness Level: 3**

Description: Two (2) or