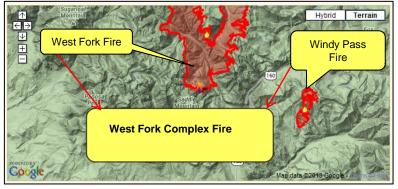

## West Fork Complex Fire – Colorado

| Fire<br>Name                 | Location                                | Acres<br>burned | %<br>Containe<br>d | Est. Full Containment | FMAG                      | Structures Lost /<br>Threatened | Fatalities /<br>Injuries |
|------------------------------|-----------------------------------------|-----------------|--------------------|-----------------------|---------------------------|---------------------------------|--------------------------|
| West Fork<br>Complex<br>Fire | Mineral and Rio<br>Grande County,<br>CO | 40,000          | 0%                 | TBD                   | Approved<br>June 21, 2013 | 0 lost/ 350<br>threatened       | 0/0                      |

- Began June 5, 2013; consists of 3 wildfires, West Fork, Windy Pass and Papoose fires in San Juan and Rio Grande National Forests
- Fire is moving towards town of South Fork (pop. 400)
- Mandatory evacuations for 300 homes (1,200 residents) and several thousand tourists
- Threatening watersheds, and impacting recreation and tourism
- Highway 160 closed
- 3 shelters open with 58 occupants statewide (NSS, 7:00 am EDT)
- 275 firefighting personnel