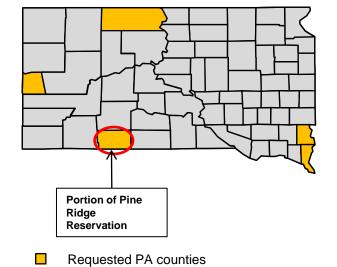

## Major Disaster Declaration Request - SD

### <u>June 20, 2013</u>

- Request for Major Disaster Declaration for State of South Dakota
- For series of severe storms, ground saturation, flooding, and tornado events from May 24-31, 2013
- Requesting:
  - Public Assistance for 5 counties and portions of Pine Ridge Reservation that lie within Bennett County
  - Hazard Mitigation statewide