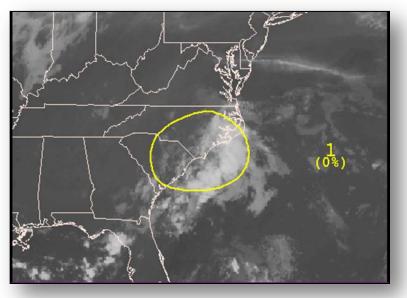

### Atlantic – Area 1

### As of 8:00 a.m. EDT

- Weak low pressure area moving inland near NC/SC border
- Expected to move N over NC today
- LOW chance (0%) of becoming a tropical cyclone next 48 hours