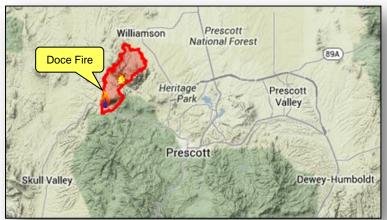

### Doce Fire – Arizona

| Fire<br>Name | Location                         | Acres<br>burned | %<br>Contained | Est. Full Containment | FMAG                                | Structures Lost /<br>Threatened                         | Fatalities /<br>Injuries |
|--------------|----------------------------------|-----------------|----------------|-----------------------|-------------------------------------|---------------------------------------------------------|--------------------------|
| Doce         | Williamson, AZ<br>Yavapai County | 6,732<br>(+353) | 10%            | N/A                   | FEMA-5029-FM-AZ<br>Approved June 19 | 0 lost/<br>460 homes & 50<br>outbuildings<br>threatened | 0/0                      |

- Located near town of Williamson (pop. 3,776), 8 miles NW of Prescott, AZ
- Mandatory and voluntary evacuations remain for 450-600 residents
- ▲ 1 shelter open with 1 occupant (NSS 7:00 am EDT)
- ▲ Governor declared State of Emergency for Yavapai County
- ▲ Transmission lines near fire boundary :
  - 230 KV (Prescott-Kingman) northeast boundary
  - 115 KV (Prescott-Baghdad) southern boundary
  - Potential arcing due to smoke
- Type-1 IMT with 605 firefighting personnel
  Response
- ▲ AZ State EOC returned to normal operations
- FEMA Region IX RRCC at Watch/Steady State