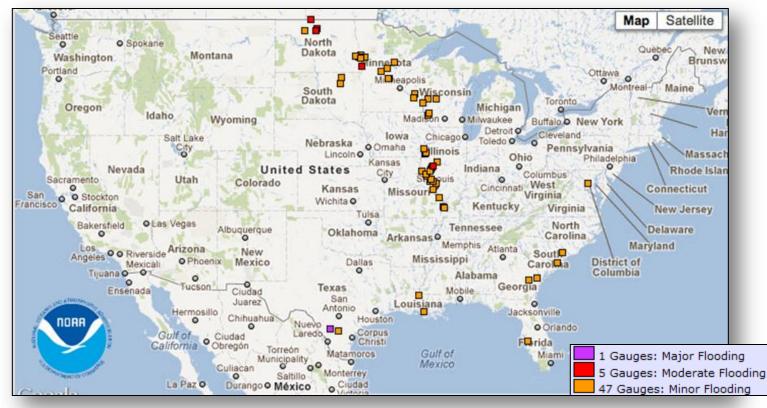

## As of 8:00 a.m. EDT

- Low pressure located 400 miles SSW of Acapulco, Mexico
- Moving W at 10 mph
- Upper-level winds becoming favorable for additional development
- Tropical depression could form next couple of days
- HIGH chance (60%) of becoming a tropical cyclone next 48 hours



### Eastern Pacific – Area 2



### As of 8:00 a.m. EDT

- Low pressure located 700 miles SSW of southern tip of Baja California, Mexico
- Drifting north
- Environmental conditions expected to become less conducive for further development next couple of days
- MEDIUM chance (30%) of becoming a tropical cyclone next 48 hours



## Central Pacific – Tropical Outlook





### National Weather Forecast





### Active Watches/Warnings





### Precipitation Forecast Days 1-3





### River Forecast – 7 Day





### Convective Outlooks Days 1-3





### Critical Fire Weather Areas Days 1 - 8





### Hazard Outlook: June 24 – 28





## Space Weather



| NOAA Scales Activity<br>Range 1 (minor) to 5 (extreme) | Past 24 Hours | Current | Next 24 Hours |
|--------------------------------------------------------|---------------|---------|---------------|
| Space Weather Activity:                                | None          | None    | None          |
| Geomagnetic Storms                                     | None          | None    | None          |
| Solar Radiation Storms                                 | None          | None    | None          |
| Radio Blackouts                                        | None          | None    | None          |

#### **HF Communication Impact**



#### Sunspo