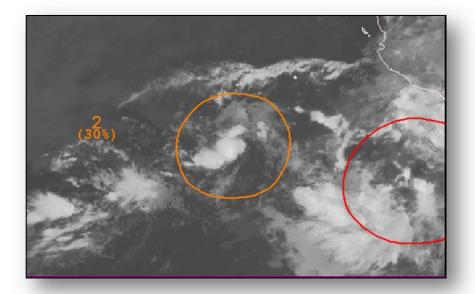

### Eastern Pacific – Area 2

### As of 8:00 a.m. EDT

- Low pressure located 700 miles SSW of southern tip of Baja California, Mexico
- Drifting north
- Environmental conditions expected to become less conducive for further development next couple of days
- MEDIUM chance (30%) of becoming a tropical cyclone next 48 hours