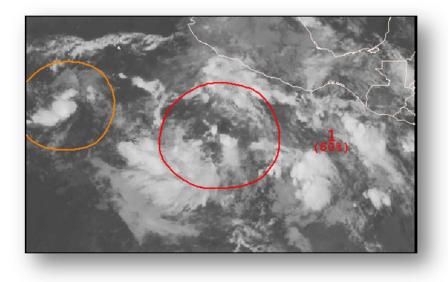

### Eastern Pacific – Area 1

### As of 8:00 a.m. EDT

- Low pressure located 400 miles SSW of Acapulco, Mexico
- Moving W at 10 mph
- Upper-level winds becoming favorable for additional development
- Tropical depression could form next couple of days
- HIGH chance (60%) of becoming a tropical cyclone next 48 hours

### Eastern Pacific – Area 2

### As of 8:00 a.m. EDT

- Low pressure located 700 miles SSW of southern tip of Baja California, Mexico
- Drifting north
- Environmental conditions expected to become less conducive for further development next couple of days
- MEDIUM chance (30%) of becoming a tropical cyclone next 48 hours