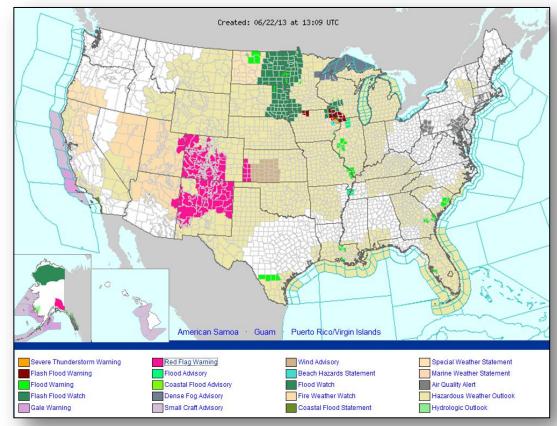

### Significant Weather:

- Rain and thunderstorms Northern Rockies to Great Lakes
- Slight risk of severe thunderstorms Northern/Central Plains to Upper/Middle Mississippi Valley
- Flash flooding possible Northern Plains to Upper Mississippi Valley
- Red Flag Warnings: UT, CO, KS, AZ, NM & AK
- Critical Fire Weather Areas: UT, CO, KS, AZ , NM, OK & TX
- Space Weather: No space weather storms occurred/predicted

### Active Watches/Warnings