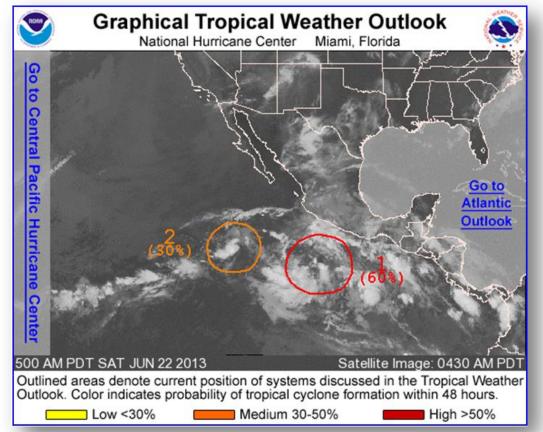

## Eastern Pacific – Tropical Outlook

### Eastern Pacific – Area 1

### As of 8:00 a.m. EDT

- Low pressure located 400 miles SSW of Acapulco, Mexico
- Moving W at 10 mph
- Upper-level winds becoming favorable for additional development
- Tropical depression could form next couple of days
- HIGH chance (60%) of becoming a tropical cyclone next 48 hours

### Eastern Pacific – Area 2

### As of 8:00 a.m. EDT

- Low pressure located 700 miles SSW of southern tip of Baja California, Mexico
- Drifting north
- Environmental conditions expected to become less conducive for further development next couple of days
- MEDIUM chance (30%) of becoming a tropical cyclone next 48 hours