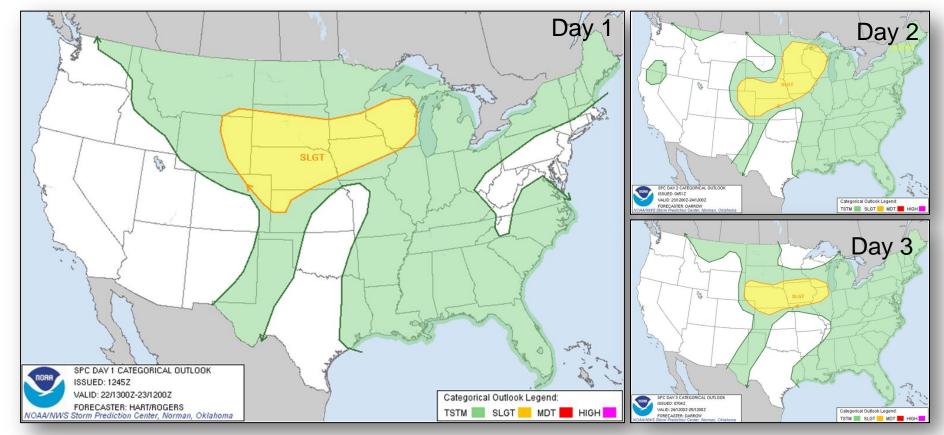

### Convective Outlooks Days 1-3

### Significant Weather:

- Rain and thunderstorms Northern Rockies to Great Lakes
- Slight risk of severe thunderstorms Northern/Central Plains to Upper/Middle Mississippi Valley
- Flash flooding possible Northern Plains to Upper Mississippi Valley
- Red Flag Warnings: UT, CO, KS, AZ, NM & AK
- Critical Fire Weather Areas: UT, CO, KS, AZ , NM, OK & TX
- Space Weather: No space weather storms occurred/predicted