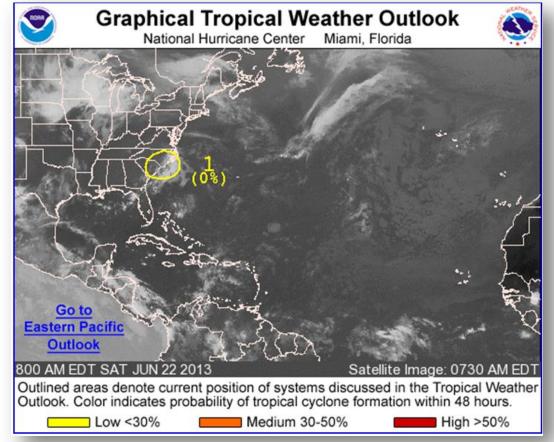

### Atlantic – Tropical Outlook

### Atlantic – Area 1

### As of 8:00 a.m. EDT

- Weak low pressure area moving inland near NC/SC border
- Expected to move N over NC today
- LOW chance (0%) of becoming a tropical cyclone next 48 hours