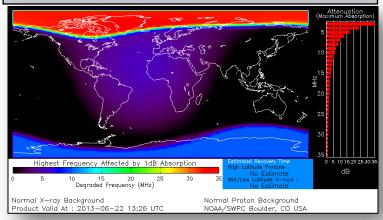

## Space Weather

| NOAA Scales Activity<br>Range 1 (minor) to 5 (extreme) | Past 24 Hours | Current | Next 24 Hours |
|--------------------------------------------------------|---------------|---------|---------------|
| Space Weather Activity:                                | None          | None    | None          |
| Geomagnetic Storms                                     | None          | None    | None          |
| Solar Radiation Storms                                 | None          | None    | None          |
| Radio Blackouts                                        | None          | None    | None          |

#### **HF Communication Impact**