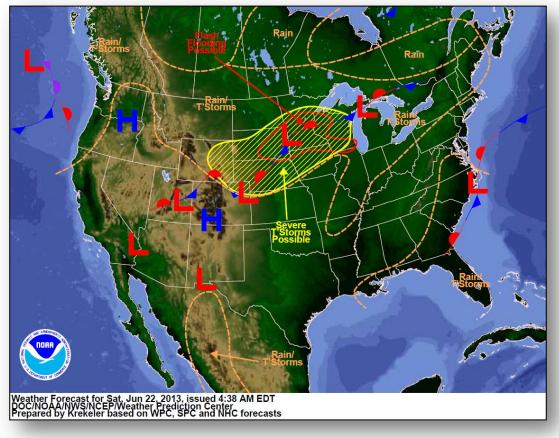

### Significant Weather:

- Rain and thunderstorms Northern Rockies to Great Lakes
- Slight risk of severe thunderstorms Northern/Central Plains to Upper/Middle Mississippi Valley
- Flash flooding possible Northern Plains to Upper Mississippi Valley
- Red Flag Warnings: UT, CO, KS, AZ, NM & AK
- Critical Fire Weather Areas: UT, CO, KS, AZ , NM, OK & TX
- Space Weather: No space weather storms occurred/predicted

### National Weather Forecast