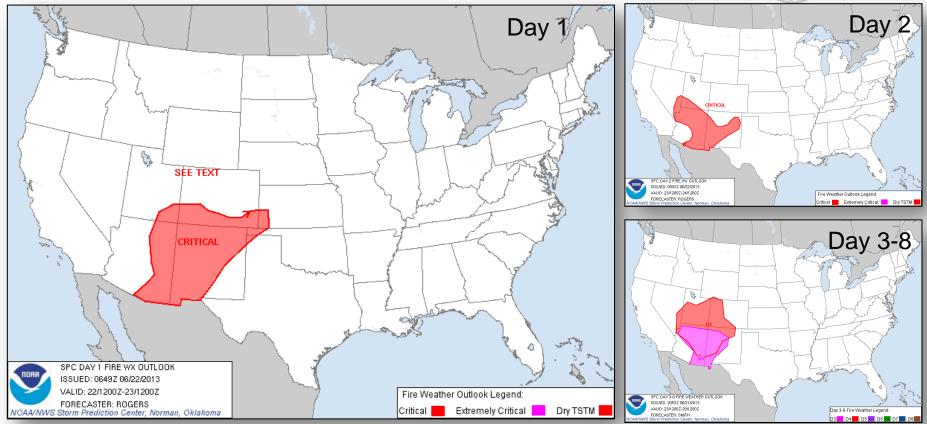

### Critical Fire Weather Areas Days 1 - 8

### Significant Weather:

- Rain and thunderstorms Northern Rockies to Great Lakes
- Slight risk of severe thunderstorms Northern/Central Plains to Upper/Middle Mississippi Valley
- Flash flooding possible Northern Plains to Upper Mississippi Valley
- Red Flag Warnings: UT, CO, KS, AZ, NM & AK
- Critical Fire Weather Areas: UT, CO, KS, AZ , NM, OK & TX
- Space Weather: No space weather storms occurred/predicted