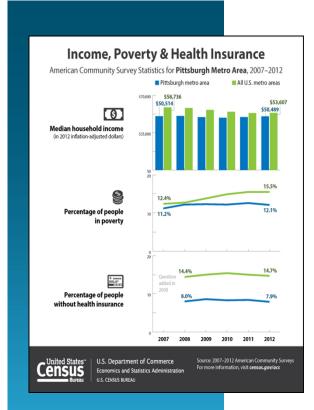

Workshop participants will

- Access neighborhood-level data to create Community Profiles.
- Obtain the most recent data on age, income, poverty, race/ethnicity, and other measures using American Community Survey (ACS) yearly released data.