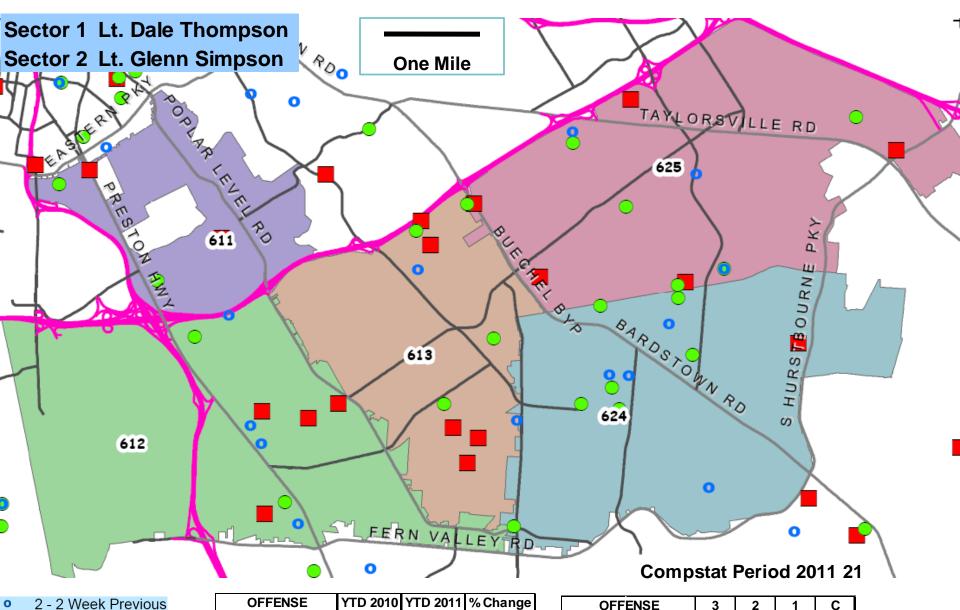

#### See sector map.

Sector 1 - Lieutenant Dale Thompson -- <u>Email</u> Sector 2 - Lieutenant Glenn Simpson -- <u>Email</u> Administrative Lieutenant David Gray -- <u>Email</u> Street Index

## 6<sup>th</sup> Division Burglary 5/22/11 - 5/28/11

1 - 1 Week Previous

1 - 1 Week Previou C - Current

| OFFENSE              | YTD 2010 | YTD 2011 | % Change |
|----------------------|----------|----------|----------|
| Burglary Business    | 76       | 58       | -23.7%   |
| Burglary Residential | 231      | 296      | 28.1%    |
| Burglary Total       | 307      | 354      | 15.3%    |

 OFFENSE
 3
 2
 1
 C

 Burglary Business
 1
 2
 3
 5

 Burglary Residential
 22
 11
 17
 12

 Total
 23
 13
 20
 17

## 6<sup>th</sup> Division Auto Theft 5/22/11 - 5/28/11

2 - 2 Week Previous

1 - 1 Week Previous

C - Current

| OFFENSE    | YTD 2010 | YTD 2011 | % Change |  |
|------------|----------|----------|----------|--|
| Auto Theft | 85       | 158      | 85.9%    |  |

| OFFENSE    | 3  | 2  | 1 | С |
|------------|----|----|---|---|
| Auto Theft | 15 | 10 | 8 | 4 |

### 6th Division Theft From Auto 5/22/11 - 5/28/11

2 - 2 Week Previous

1 - 1 Week Previous

C - Current

| OFFENSE         | YTD 2010 | YTD 2011 | % Change |
|-----------------|----------|----------|----------|
| Theft From Auto | 325      | 325      | 0.0%     |

| OFFENSE         | 3  | 2  | 1 | С  |
|-----------------|----|----|---|----|
| Theft From Auto | 13 | 14 | 8 | 11 |