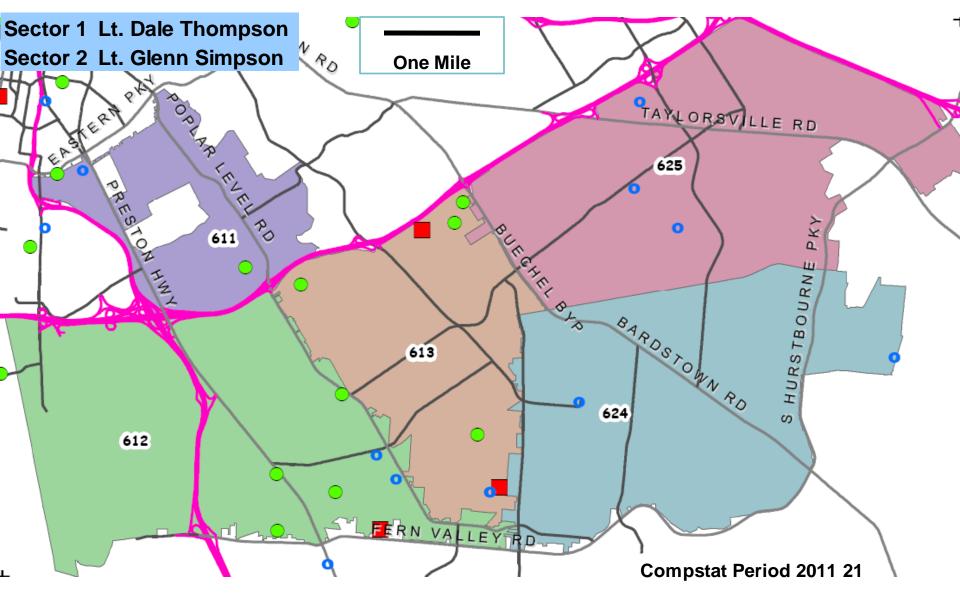

#### See sector map.

Sector 1 - Lieutenant Dale Thompson -- <u>Email</u> Sector 2 - Lieutenant Glenn Simpson -- <u>Email</u> Administrative Lieutenant David Gray -- <u>Email</u> Street Index

#### **COMPSTAT Beat Priorities**

**Division** 6 **Sector** 1 **Beat** 1 **Prepared by** Lt. Dale Thompson

**Reporting Date:** From 5-22 to 5-28-11 **COMPSTAT REPORT #** 22

1<sup>st</sup>. Platoon: Robbery reduction along Preston and Poplar Level Corridors (Hotels, Thorntons and Speedway) - Thefts in 3500 block of Illinois (cast iron furniture taken from front porch) and 4100 block of Reservoir @ Perkin's Scale (fence cut and 10,000 lbs of steel plates + IPAD and laptop from vehicle) – Fm Auto in 3300 block of Preston @ Sleep Inn – Burgs in 3900 block of Fincastle and 2500 block of Preston @ Cash Tyme

#### Beat 2

1<sup>st</sup>/3<sup>rd</sup>. Platoon Auto in 4000 block of Dellafay – Burg in 6100 block of Catheen

2<sup>nd</sup> Platoon: Burgs in 1200 and 1300 blocks of Helck (1 shed and 1 residence)

**Quality of Life Issues:** loitering at Tattoo Parlor, Car Wash, Jim Dandy's, Dinos and liquor stores in 4900 and 5000 blocks of Poplar Level

#### Beat 3

1<sup>st</sup>. Platoon: Burgs in 5300 block of Alba (vacant and vandalized), 1900 block of Meadow Creek (garage), 3300 block of River Chase Ct and 5500 block of Reflection - Fm Auto in 3500 block of Paragon Ct, 3500 block of Leith Ln, 4300 block of Robards @ United Electric, 3500 block of Wexford, 1800 block of Bashford Manor and Bashford Manor/McCollum@ Walbert Inc. (6 batteries from vehicles) - Auto in 3200 block of Golden Turtle Cir – Thefts in 4100 block of Schmitt @ Ryder Truck Rental (53' trailer with cargo taken) and 5000 block of Red Fern (mower taken from rear yard)

Quality of Life Issues: loud music in Newburg area

**Traffic Issues:** running stop sign at Peabody and Goldsmith, speeding in Newburg Neighborhood, School Zones

Division\_\_6\_\_\_ Sector\_\_2\_\_\_ Beat\_\_\_4\_\_. Prepared by\_\_Lt.Glenn Simpson