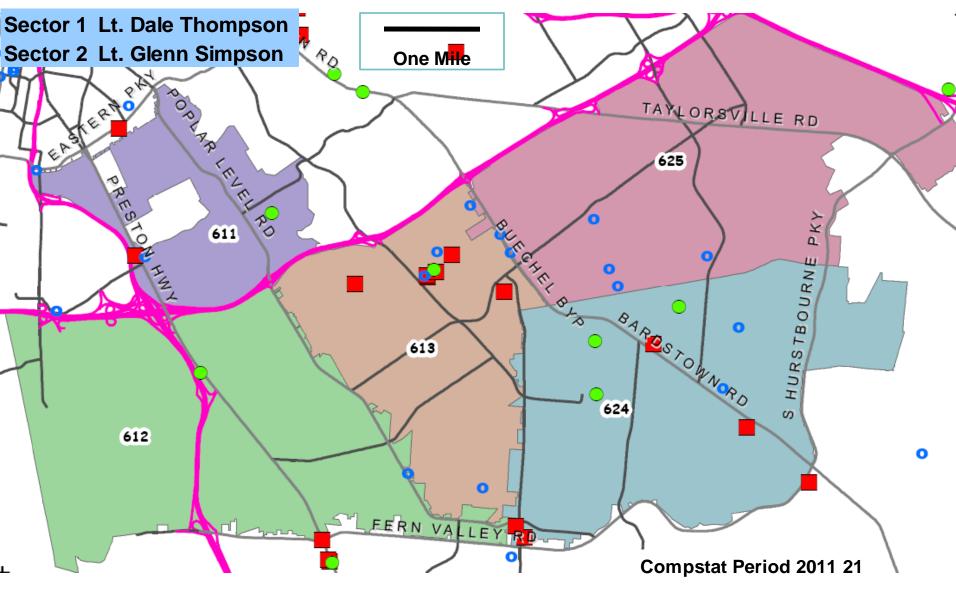

#### See sector map.

Sector 1 - Lieutenant Dale Thompson -- <u>Email</u> Sector 2 - Lieutenant Glenn Simpson -- <u>Email</u> Administrative Lieutenant David Gray -- <u>Email</u> Street Index

Reporting Date: From 05/22/2011 to 05/28/2011. COMPSTAT REPORT #\_22\_\_

All Shifts Patrol the Norfolk Area, including not only Norfolk Proper, but also the surrounding area of Lambert and Sanford, Buechel Bank, Bannon Crossing and Brandon Dunes. Pay particular attention to the following specific sites: 4604 Fegenbush, 4703 Sebree, and the intersection of Belrad and Cawood. Additionally, patrol the area off of Old Bardstown Rd. by the Buechel Bypass.

<u>Traffic Issues</u> Enforce speed limit on Lambert, Sanford Ave. and Hurstbourne Woods Dr.

Division\_\_6\_\_\_ Sector\_\_2\_\_\_ Beat\_\_5\_\_\_. Prepared by\_\_\_Lt. Glenn Simpson

<u>All Shifts</u> Continue to concentrate in the area near Hikes Point. Specifically, the areas off of Breckenridge Lane are still of primary interest.

#### Other area thefts Week of 5-22 thru 5-28-11:

#### BEAT 1

3512 Illinois – cast iron furniture taken from front porch

4184 Reservoir @ Perkin's Scale – fence cut and 10,000 lbs of steel plating taken + IPAD and laptop from work truck

3229 Poplar Level @ CVS – wallet left at register and taken, arrest made

#### BEAT 3

2018 Bashford Manor @ Murphy Oil – gas drive off

2018 Bashford Manor @ Murphy Oil - gas drive off

4150 Schmitt @ Ryder Truck Rental – 53' trailer w/ \$30,000 in cosmetic chemicals taken

4333 Robards @ United Electric – fence cut and 2 A/C units + 4chainsaws and cable poppers from vehicles taken

#### **BEAT 4**

300 Block Granvil – suspect snatched victim's wallet and fled, arrest made

#### BEAT 5

3726 Taylorsville @ Thorntons – gas drive off

3726 Taylorsville @ Thorntons – gas drive off

3726 Taylorsville @ Thorntons – gas drive off, arrest made

3909 Taylorsville @ Thorntons – gas drive off